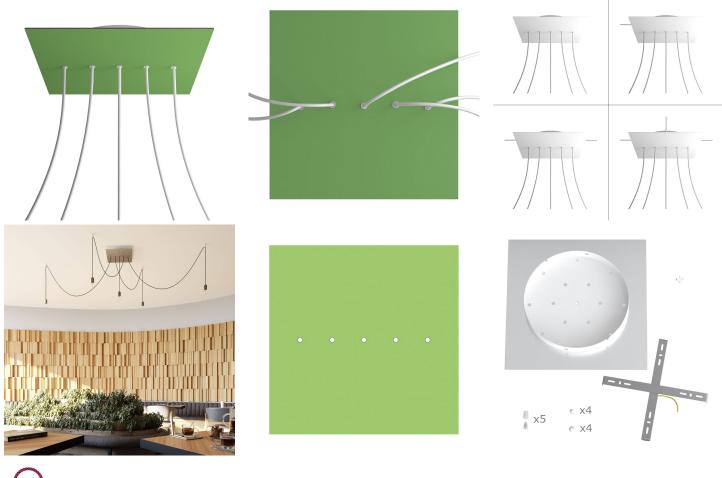

## **Product title:**

5 In-line Holes - EXTRA LARGE Square Ceiling Canopy Kit - Rose One System

This Rose One Canopy Kit includes the following: an EXTRA LARGE Rose One Cover (15.75" diameter) with pre-drilled holes; an EXTRA LARGE Extra Deep Rose One Canopy (11.8" diameter); cable clamp strain reliefs; and all brackets & mounting hardware.

#### Technical data for EXTRA LARGE Square Ceiling Canopy Kit - Rose One System

- EXTRA LARGE Extra Deep Rose One Ceiling Canopy
- Diameter: 11.8 inchesHeight: 1.38 inches
- Material: metal
- Bracket fasteners
- 4 Caps and 4 rubber grommets are included for side holes
- EXTRA LARGE Rose One Cover
- Material: aluminum or dibond
- Length of Each Side: 15.75 inches
- Hole diameters: 10 mm (3/8")
- Thickness: if aluminum 1 mm, if dibond 3 mm
- Clear plastic cable clamp strain reliefs included (1 per hole)