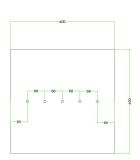

#### Technical data for EXTRA LARGE Square Ceiling Canopy Kit - Rose One System

- EXTRA LARGE Extra Deep Rose One Ceiling Canopy
- Diameter: 11.8 inchesHeight: 1.38 inches
- Material: metal
- Bracket fasteners
- 4 Caps and 4 rubber grommets are included for side holes
- EXTRA LARGE Rose One Cover
- Material: aluminum or dibond
- Length of Each Side: 15.75 inches
- Hole diameters: 10 mm (3/8")
- Thickness: if aluminum 1 mm, if dibond 3 mm
- Clear plastic cable clamp strain reliefs included (1 per hole)