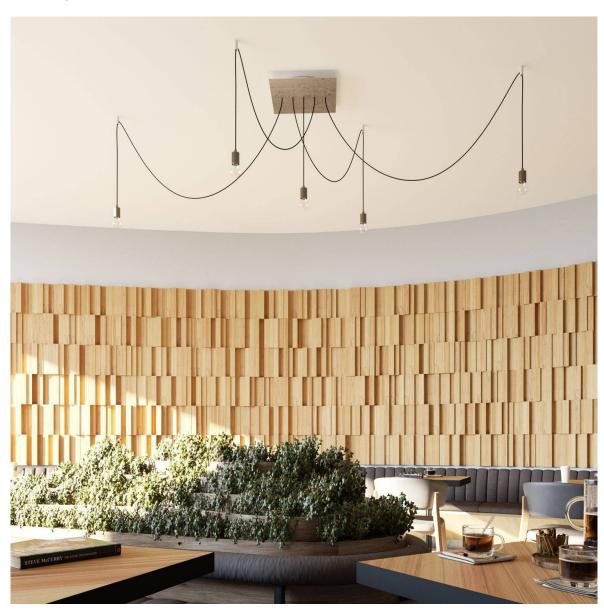

#### **Product short description:**

This Rose One Canopy Kit comes with EVERYTHING you need to make your own 5 hole pendant light utilizing our EXTRA LARGE Rose One Canopy & square Cover.

What sets the Rose One System apart from our regular pendant light canopies is that this is a two part system with an extra deep ceiling canopy that allows for easier wiring of connections, as well as a wide cover over the canopy that allows you to create pendant lights, swag chandeliers, cluster lights and more with even greater impact.

This Rose One Canopy Kit includes the following: an EXTRA LARGE Rose One Cover (15.75" diameter) with pre-drilled holes; an EXTRA LARGE Extra Deep Rose One Canopy (11.8" diameter); cable clamp strain reliefs; and all brackets & mounting hardware.

Our Rose One Canopy Kits come in a wide variety of colors and designs. And you can choose from the whichever pre-drilled hole pattern works best for you OR purchase one of our Rose One Cover Un-drilled Blanks and you can create whatever pattern you like!