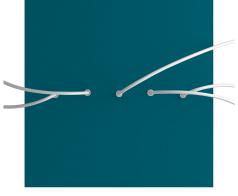

This Rose One Canopy Kit includes the following: an EXTRA LARGE Rose One Cover (15.75" diameter) with pre-drilled holes; an EXTRA LARGE Extra Deep Rose One Canopy (11.8" diameter); cable clamp strain reliefs; and all brackets & mounting hardware.

#### Technical data for EXTRA LARGE Square Ceiling Canopy Kit - Rose One System

- EXTRA LARGE Extra Deep Rose One Ceiling Canopy
- Diameter: 11.8 inches
- Height: 1.38 inches
- Material: metal
- Bracket fasteners
- 4 Caps and 4 rubber grommets are included for side holes
- EXTRA LARGE Rose One Cover
- Material: aluminum or dibond
- Length of Each Side: 15.75 inches
- Hole diameters: 10 mm (3/8")
- Thickness: if aluminum 1 mm, if dibond 3 mm
- Clear plastic cable clamp strain reliefs included (1 per hole)