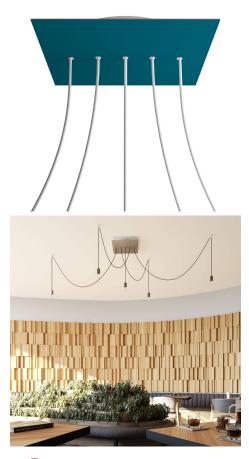

#### **Product short description:**

This Rose One Canopy Kit comes with EVERYTHING you need to make your own 5 hole pendant light utilizing our EXTRA LARGE Rose One Canopy & square Cover.

What sets the Rose One System apart from our regular pendant light canopies is that this is a two part system with an extra deep ceiling canopy that allows for easier wiring of connections, as well as a wide cover over the canopy that allows you to create pendant lights, swag chandeliers, cluster lights and more with even greater impact.

Our Rose One Canopy Kits come in a wide variety of colors and designs. And you can choose from the whichever pre-drilled hole pattern works best for you OR purchase one of our Rose One Cover Un-drilled Blanks and you can create whatever pattern you like!