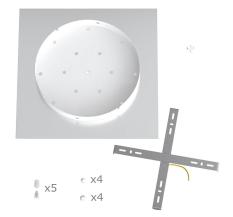

This Rose One Canopy Kit includes the following: an EXTRA LARGE Rose One Cover (15.75" diameter) with pre-drilled holes; an EXTRA LARGE Extra Deep Rose One Canopy (11.8" diameter); cable clamp strain reliefs; and all brackets & mounting hardware.

#### Technical data for EXTRA LARGE Square Ceiling Canopy Kit - Rose One System

- EXTRA LARGE Extra Deep Rose One Ceiling Canopy
- Diameter: 11.8 inches
- Height: 1.38 inches
- Material: metal
- Bracket fasteners
- 4 Caps and 4 rubber grommets are included for side holes
- EXTRA LARGE Rose One Cover
- Material: aluminum or dibond
- Length of Each Side: 15.75 inches
- Hole diameters: 10 mm (3/8")
- Thickness: if aluminum 1 mm, if dibond 3 mm
- Clear plastic cable clamp strain reliefs included (1 per hole)