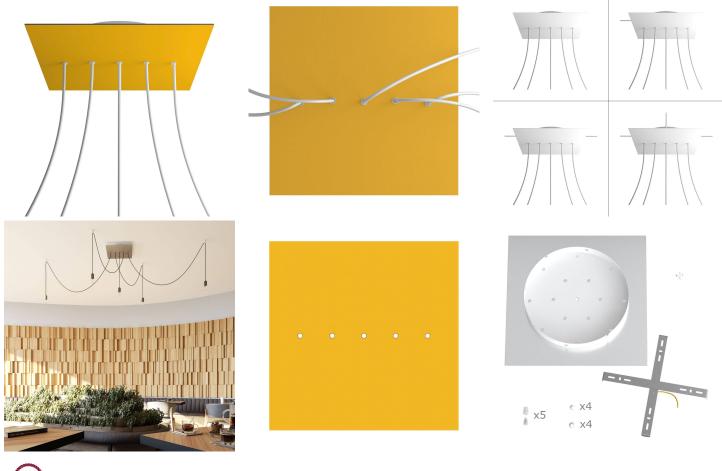

This Rose One Canopy Kit includes the following: an EXTRA LARGE Rose One Cover (15.75" diameter) with pre-drilled holes; an EXTRA LARGE Extra Deep Rose One Canopy (11.8" diameter); cable clamp strain reliefs; and all brackets & mounting hardware.

Our Rose One Canopy Kits come in a wide variety of colors and designs. And you can choose from the whichever pre-drilled hole pattern works best for you OR purchase one of our Rose One Cover Un-drilled Blanks and you can create whatever pattern you like!

### Technical data for EXTRA LARGE Square Ceiling Canopy Kit - Rose One System

- EXTRA LARGE Extra Deep Rose One Ceiling Canopy
- Diameter: 11.8 inchesHeight: 1.38 inches
- Material: metal
- Bracket fasteners
- 4 Caps and 4 rubber grommets are included for side holes
- EXTRA LARGE Rose One Cover
- Material: aluminum or dibond
- Length of Each Side: 15.75 inches
- Hole diameters: 10 mm (3/8")
- Thickness: if aluminum 1 mm, if dibond 3 mm
- Clear plastic cable clamp strain reliefs included (1 per hole)