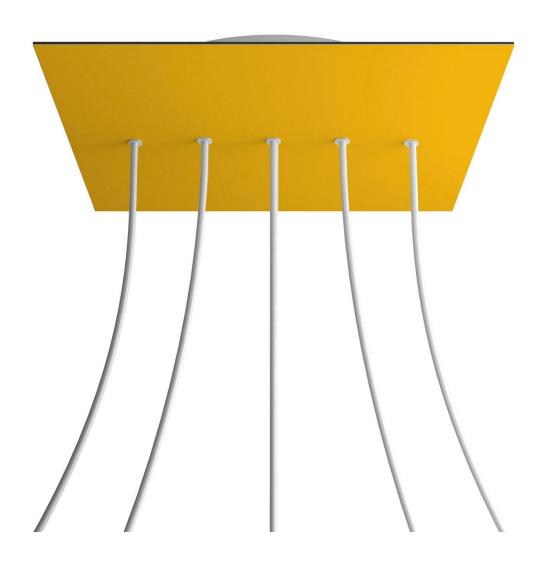

### **Product short description:**

This Rose One Canopy Kit comes with EVERYTHING you need to make your own 5 hole pendant light utilizing our EXTRA LARGE Rose One Canopy & square Cover.

What sets the Rose One System apart from our regular pendant light canopies is that this is a two part system with an extra deep ceiling canopy that allows for easier wiring of connections, as well as a wide cover over the canopy that allows you to create pendant lights, swag chandeliers, cluster lights and more with even greater impact.

This Rose One Canopy Kit includes the following: an EXTRA LARGE Rose One Cover (15.75" diameter) with pre-drilled holes; an EXTRA LARGE Extra Deep Rose One Canopy (11.8" diameter); cable clamp strain reliefs; and all brackets & mounting hardware.