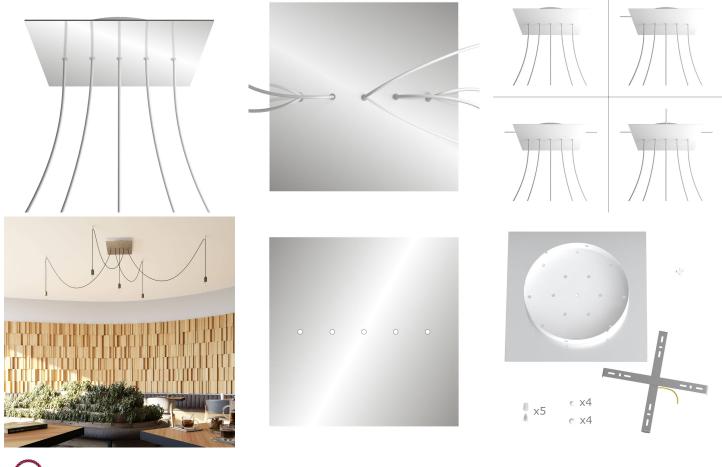

#### **Product short description:**

This Rose One Canopy Kit comes with EVERYTHING you need to make your own 5 hole pendant light utilizing our EXTRA LARGE Rose One Canopy & square Cover.

What sets the Rose One System apart from our regular pendant light canopies is that this is a two part system with an extra deep ceiling canopy that allows for easier wiring of connections, as well as a wide cover over the canopy that allows you to create pendant lights, swag chandeliers, cluster lights and more with even greater impact.

This Rose One Canopy Kit includes the following: an EXTRA LARGE Rose One Cover (15.75" diameter) with pre-drilled holes; an EXTRA LARGE Extra Deep Rose One Canopy (11.8" diameter); cable clamp strain reliefs; and all brackets & mounting hardware.

Our Rose One Canopy Kits come in a wide variety of colors and designs. And you can choose from the whichever pre-drilled hole pattern works best for you OR purchase one of our Rose One Cover Un-drilled Blanks and you can create whatever pattern you like!

#### Technical data for EXTRA LARGE Square Ceiling Canopy Kit - Rose One System

- EXTRA LARGE Extra Deep Rose One Ceiling Canopy
- Diameter: 11.8 inchesHeight: 1.38 inches
- Material: metal
- Bracket fasteners
- 4 Caps and 4 rubber grommets are included for side holes
- EXTRA LARGE Rose One Cover
- Material: aluminum or dibond
- Length of Each Side: 15.75 inches
- Hole diameters: 10 mm (3/8")
- Thickness: if aluminum 1 mm, if dibond 3 mm
- Clear plastic cable clamp strain reliefs included (1 per hole)