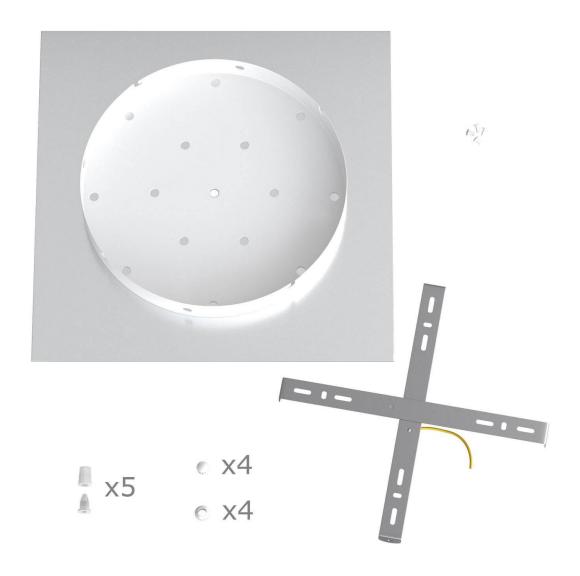

This Rose One Canopy Kit includes the following: an EXTRA LARGE Rose One Cover (15.75" diameter) with pre-drilled holes; an EXTRA LARGE Extra Deep Rose One Canopy (11.8" diameter); cable clamp strain reliefs; and all brackets & mounting hardware.

#### Technical data for EXTRA LARGE Square Ceiling Canopy Kit - Rose One System

- EXTRA LARGE Extra Deep Rose One Ceiling Canopy
- Diameter: 11.8 inchesHeight: 1.38 inches
- Material: metal
- Bracket fasteners
- 4 Caps and 4 rubber grommets are included for side holes
- EXTRA LARGE Rose One Cover
- Material: aluminum or dibond
- Length of Each Side: 15.75 inches
- Hole diameters: 10 mm (3/8")
- Thickness: if aluminum 1 mm, if dibond 3 mm
- Clear plastic cable clamp strain reliefs included (1 per hole)