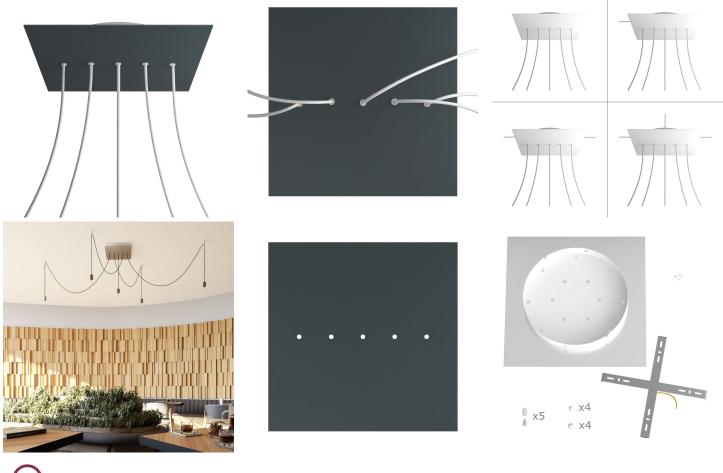

### **Product short description:**

This Rose One Canopy Kit comes with EVERYTHING you need to make your own 5 hole pendant light utilizing our EXTRA LARGE Rose One Canopy & square Cover.

What sets the Rose One System apart from our regular pendant light canopies is that this is a two part system with an extra deep ceiling canopy that allows for easier wiring of connections, as well as a wide cover over the canopy that allows you to create pendant lights, swag chandeliers, cluster lights and more with even greater impact.

This Rose One Canopy Kit includes the following: an EXTRA LARGE Rose One Cover (15.75" diameter) with pre-drilled holes; an EXTRA LARGE Extra Deep Rose One Canopy (11.8" diameter); cable clamp strain reliefs; and all brackets & mounting hardware.

Our Rose One Canopy Kits come in a wide variety of colors and designs. And you can choose from the whichever pre-drilled hole pattern works best for you OR purchase one of our Rose One Cover Un-drilled Blanks and you can create whatever pattern you like!

### Technical data for EXTRA LARGE Square Ceiling Canopy Kit - Rose One System

- EXTRA LARGE Extra Deep Rose One Ceiling Canopy
- Diameter: 11.8 inchesHeight: 1.38 inches
- Material: metal
- Bracket fasteners
- 4 Caps and 4 rubber grommets are included for side holes
- EXTRA LARGE Rose One Cover
- Material: aluminum or dibond
- Length of Each Side: 15.75 inches
- Hole diameters: 10 mm (3/8")
- Thickness: if aluminum 1 mm, if dibond 3 mm
- Clear plastic cable clamp strain reliefs included (1 per hole)