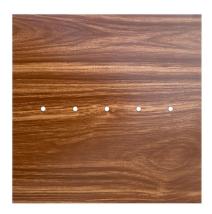

This Rose One Canopy Kit includes the following: an EXTRA LARGE Rose One Cover (15.75" diameter) with pre-drilled holes; an EXTRA LARGE Extra Deep Rose One Canopy (11.8" diameter); cable clamp strain reliefs; and all brackets & mounting hardware.

#### Technical data for EXTRA LARGE Square Ceiling Canopy Kit - Rose One System

- EXTRA LARGE Extra Deep Rose One Ceiling Canopy
- Diameter: 11.8 inches
- Height: 1.38 inches
- Material: metal
- Bracket fasteners
- 4 Caps and 4 rubber grommets are included for side holes
- EXTRA LARGE Rose One Cover
- Material: aluminum or dibond
- Length of Each Side: 15.75 inches
- Hole diameters: 10 mm (3/8")
- Thickness: if aluminum 1 mm, if dibond 3 mm
- Clear plastic cable clamp strain reliefs included (1 per hole)