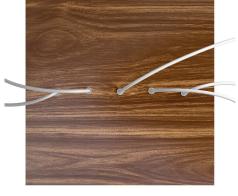

This Rose One Canopy Kit includes the following: an EXTRA LARGE Rose One Cover (15.75" diameter) with pre-drilled holes; an EXTRA LARGE Extra Deep Rose One Canopy (11.8" diameter); cable clamp strain reliefs; and all brackets & mounting hardware.

#### Technical data for EXTRA LARGE Square Ceiling Canopy Kit - Rose One System

- EXTRA LARGE Extra Deep Rose One Ceiling Canopy
- Diameter: 11.8 inches
- Height: 1.38 inches
- Material: metal
- Bracket fasteners
- 4 Caps and 4 rubber grommets are included for side holes
- EXTRA LARGE Rose One Cover
- Material: aluminum or dibond
- Length of Each Side: 15.75 inches
- Hole diameters: 10 mm (3/8")
- Thickness: if aluminum 1 mm, if dibond 3 mm
- Clear plastic cable clamp strain reliefs included (1 per hole)