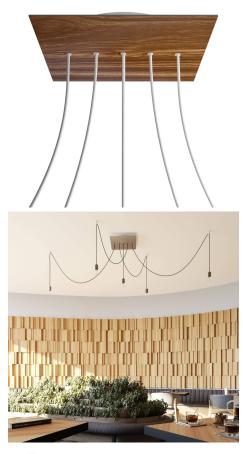

#### **Product short description:**

This Rose One Canopy Kit comes with EVERYTHING you need to make your own 5 hole pendant light utilizing our EXTRA LARGE Rose One Canopy & square Cover.

What sets the Rose One System apart from our regular pendant light canopies is that this is a two part system with an extra deep ceiling canopy that allows for easier wiring of connections, as well as a wide cover over the canopy that allows you to create pendant lights, swag chandeliers, cluster lights and more with even greater impact.

Our Rose One Canopy Kits come in a wide variety of colors and designs. And you can choose from the whichever pre-drilled hole pattern works best for you OR purchase one of our Rose One Cover Un-drilled Blanks and you can create whatever pattern you like!