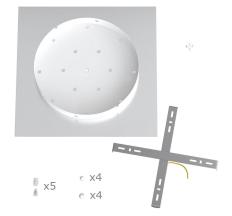

This Rose One Canopy Kit includes the following: an EXTRA LARGE Rose One Cover (15.75" diameter) with pre-drilled holes; an EXTRA LARGE Extra Deep Rose One Canopy (11.8" diameter); cable clamp strain reliefs; and all brackets & mounting hardware.

#### Technical data for EXTRA LARGE Square Ceiling Canopy Kit - Rose One System

- EXTRA LARGE Extra Deep Rose One Ceiling Canopy
- Diameter: 11.8 inches
- Height: 1.38 inches
- Material: metal
- Bracket fasteners
- 4 Caps and 4 rubber grommets are included for side holes
- EXTRA LARGE Rose One Cover
- Material: aluminum or dibond
- Length of Each Side: 15.75 inches
- Hole diameters: 10 mm (3/8")
- Thickness: if aluminum 1 mm, if dibond 3 mm
- Clear plastic cable clamp strain reliefs included (1 per hole)