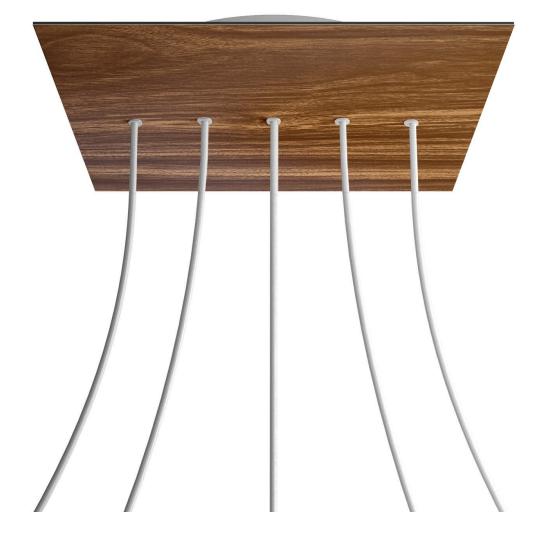

## **Product title:**

5 In-line Holes - EXTRA LARGE Square Ceiling Canopy Kit - Rose One System

#### **Product short description:**

This Rose One Canopy Kit comes with EVERYTHING you need to make your own 5 hole pendant light utilizing our EXTRA LARGE Rose One Canopy & square Cover.

What sets the Rose One System apart from our regular pendant light canopies is that this is a two part system with an extra deep ceiling canopy that allows for easier wiring of connections, as well as a wide cover over the canopy that allows you to create pendant lights, swag chandeliers, cluster lights and more with even greater impact.

This Rose One Canopy Kit includes the following: an EXTRA LARGE Rose One Cover (15.75" diameter) with pre-drilled holes; an EXTRA LARGE Extra Deep Rose One Canopy (11.8" diameter); cable clamp strain reliefs; and all brackets & mounting hardware.