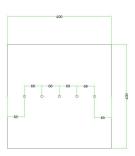

#### Technical data for EXTRA LARGE Square Ceiling Canopy Kit - Rose One System

- EXTRA LARGE Extra Deep Rose One Ceiling Canopy
- Diameter: 11.8 inches
- Height: 1.38 inches
- Material: metal
- Bracket fasteners
- 4 Caps and 4 rubber grommets are included for side holes
- EXTRA LARGE Rose One Cover
- Material: aluminum or dibond
- Length of Each Side: 15.75 inches
- Hole diameters: 10 mm (3/8")
- Thickness: if aluminum 1 mm, if dibond 3 mm
- Clear plastic cable clamp strain reliefs included (1 per hole)