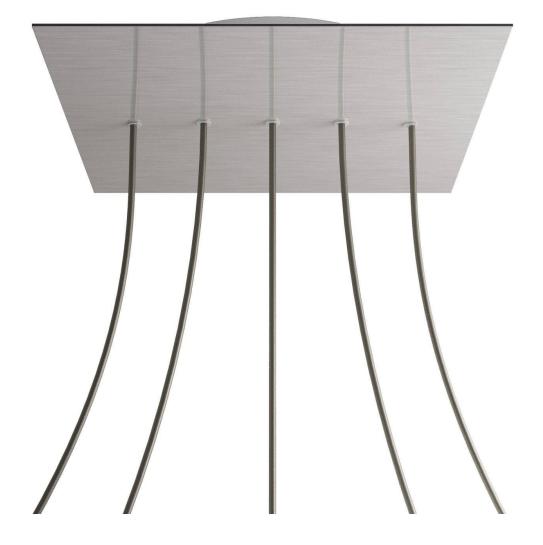

## **Product title:**

5 In-line Holes - EXTRA LARGE Square Ceiling Canopy Kit - Rose One System

This Rose One Canopy Kit includes the following: an EXTRA LARGE Rose One Cover (15.75" diameter) with pre-drilled holes; an EXTRA LARGE Extra Deep Rose One Canopy (11.8" diameter); cable clamp strain reliefs; and all brackets & mounting hardware.