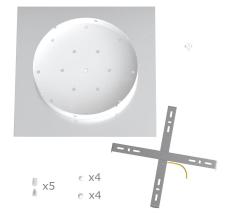

This Rose One Canopy Kit includes the following: an EXTRA LARGE Rose One Cover (15.75" diameter) with pre-drilled holes; an EXTRA LARGE Extra Deep Rose One Canopy (11.8" diameter); cable clamp strain reliefs; and all brackets & mounting hardware.

#### Technical data for EXTRA LARGE Square Ceiling Canopy Kit - Rose One System

- EXTRA LARGE Extra Deep Rose One Ceiling Canopy
- Diameter: 11.8 inches
- Height: 1.38 inches
- Material: metal
- Bracket fasteners
- 4 Caps and 4 rubber grommets are included for side holes
- EXTRA LARGE Rose One Cover
- Material: aluminum or dibond
- Length of Each Side: 15.75 inches
- Hole diameters: 10 mm (3/8")
- Thickness: if aluminum 1 mm, if dibond 3 mm
- Clear plastic cable clamp strain reliefs included (1 per hole)