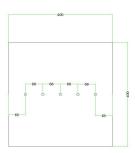

#### Technical data for EXTRA LARGE Square Ceiling Canopy Kit - Rose One System

- EXTRA LARGE Extra Deep Rose One Ceiling Canopy
- Diameter: 11.8 inches
- Height: 1.38 inches
- Material: metal
- Bracket fasteners
- 4 Caps and 4 rubber grommets are included for side holes
- EXTRA LARGE Rose One Cover
- Material: aluminum or dibond
- Length of Each Side: 15.75 inches
- Hole diameters: 10 mm (3/8")
- Thickness: if aluminum 1 mm, if dibond 3 mm
- Clear plastic cable clamp strain reliefs included (1 per hole)