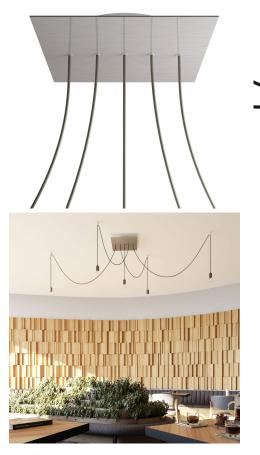

## **Product title:**

5 In-line Holes - EXTRA LARGE Square Ceiling Canopy Kit - Rose One System

#### **Product short description:**

This Rose One Canopy Kit comes with EVERYTHING you need to make your own 5 hole pendant light utilizing our EXTRA LARGE Rose One Canopy & square Cover.

What sets the Rose One System apart from our regular pendant light canopies is that this is a two part system with an extra deep ceiling canopy that allows for easier wiring of connections, as well as a wide cover over the canopy that allows you to create pendant lights, swag chandeliers, cluster lights and more with even greater impact.