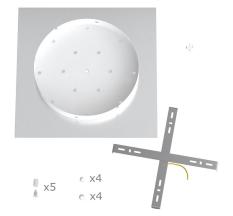

This Rose One Canopy Kit includes the following: an EXTRA LARGE Rose One Cover (15.75" diameter) with pre-drilled holes; an EXTRA LARGE Extra Deep Rose One Canopy (11.8" diameter); cable clamp strain reliefs; and all brackets & mounting hardware.

#### Technical data for EXTRA LARGE Square Ceiling Canopy Kit - Rose One System

- EXTRA LARGE Extra Deep Rose One Ceiling Canopy
- Diameter: 11.8 inches
- Height: 1.38 inches
- Material: metal
- Bracket fasteners
- 4 Caps and 4 rubber grommets are included for side holes
- EXTRA LARGE Rose One Cover
- Material: aluminum or dibond
- Length of Each Side: 15.75 inches
- Hole diameters: 10 mm (3/8")
- Thickness: if aluminum 1 mm, if dibond 3 mm
- Clear plastic cable clamp strain reliefs included (1 per hole)