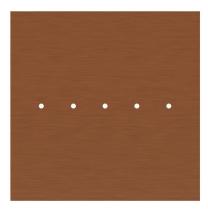

## **Product title:**

5 In-line Holes - EXTRA LARGE Square Ceiling Canopy Kit - Rose One System

This Rose One Canopy Kit includes the following: an EXTRA LARGE Rose One Cover (15.75" diameter) with pre-drilled holes; an EXTRA LARGE Extra Deep Rose One Canopy (11.8" diameter); cable clamp strain reliefs; and all brackets & mounting hardware.

#### Technical data for EXTRA LARGE Square Ceiling Canopy Kit - Rose One System

- EXTRA LARGE Extra Deep Rose One Ceiling Canopy
- Diameter: 11.8 inches
- Height: 1.38 inches
- Material: metal
- Bracket fasteners
- 4 Caps and 4 rubber grommets are included for side holes
- EXTRA LARGE Rose One Cover
- Material: aluminum or dibond
- Length of Each Side: 15.75 inches
- Hole diameters: 10 mm (3/8")
- Thickness: if aluminum 1 mm, if dibond 3 mm
- Clear plastic cable clamp strain reliefs included (1 per hole)