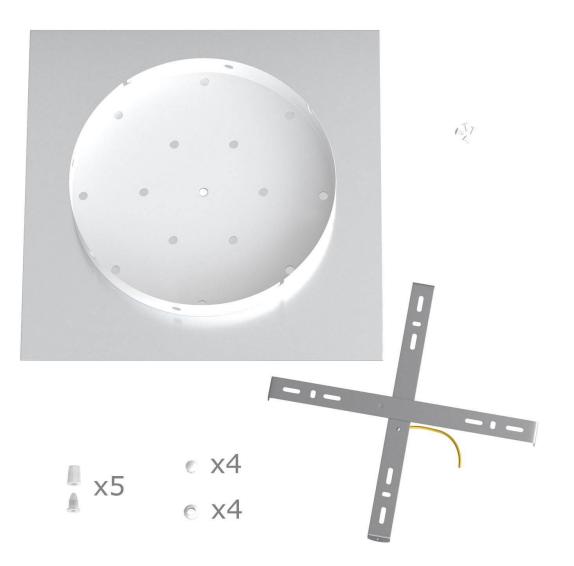

This Rose One Canopy Kit includes the following: an EXTRA LARGE Rose One Cover (15.75" diameter) with pre-drilled holes; an EXTRA LARGE Extra Deep Rose One Canopy (11.8" diameter); cable clamp strain reliefs; and all brackets & mounting hardware.

#### Technical data for EXTRA LARGE Square Ceiling Canopy Kit - Rose One System

- EXTRA LARGE Extra Deep Rose One Ceiling Canopy
- Diameter: 11.8 inches
- Height: 1.38 inches
- Material: metal
- Bracket fasteners
- 4 Caps and 4 rubber grommets are included for side holes
- EXTRA LARGE Rose One Cover
- Material: aluminum or dibond
- Length of Each Side: 15.75 inches
- Hole diameters: 10 mm (3/8")
- Thickness: if aluminum 1 mm, if dibond 3 mm
- Clear plastic cable clamp strain reliefs included (1 per hole)