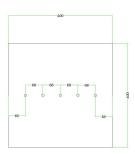

#### Technical data for EXTRA LARGE Square Ceiling Canopy Kit - Rose One System

- EXTRA LARGE Extra Deep Rose One Ceiling Canopy
- Diameter: 11.8 inches
- Height: 1.38 inches
- Material: metal
- Bracket fasteners
- 4 Caps and 4 rubber grommets are included for side holes
- EXTRA LARGE Rose One Cover
- Material: aluminum or dibond
- Length of Each Side: 15.75 inches
- Hole diameters: 10 mm (3/8")
- Thickness: if aluminum 1 mm, if dibond 3 mm
- Clear plastic cable clamp strain reliefs included (1 per hole)