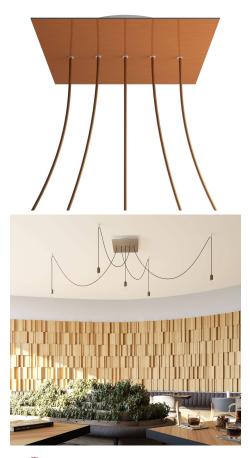

#### **Product short description:**

This Rose One Canopy Kit comes with EVERYTHING you need to make your own 5 hole pendant light utilizing our EXTRA LARGE Rose One Canopy & square Cover.

What sets the Rose One System apart from our regular pendant light canopies is that this is a two part system with an extra deep ceiling canopy that allows for easier wiring of connections, as well as a wide cover over the canopy that allows you to create pendant lights, swag chandeliers, cluster lights and more with even greater impact.

This Rose One Canopy Kit includes the following: an EXTRA LARGE Rose One Cover (15.75" diameter) with pre-drilled holes; an EXTRA LARGE Extra Deep Rose One Canopy (11.8" diameter); cable clamp strain reliefs; and all brackets & mounting hardware.

Our Rose One Canopy Kits come in a wide variety of colors and designs. And you can choose from the whichever pre-drilled hole pattern works best for you OR purchase one of our Rose One Cover Un-drilled Blanks and you can create whatever pattern you like!