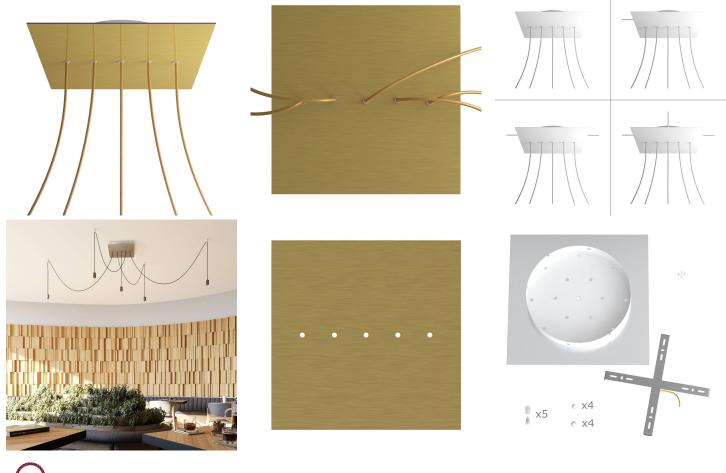

### **Product short description:**

This Rose One Canopy Kit comes with EVERYTHING you need to make your own 5 hole pendant light utilizing our EXTRA LARGE Rose One Canopy & square Cover.

What sets the Rose One System apart from our regular pendant light canopies is that this is a two part system with an extra deep ceiling canopy that allows for easier wiring of connections, as well as a wide cover over the canopy that allows you to create pendant lights, swag chandeliers, cluster lights and more with even greater impact.

This Rose One Canopy Kit includes the following: an EXTRA LARGE Rose One Cover (15.75" diameter) with pre-drilled holes; an EXTRA LARGE Extra Deep Rose One Canopy (11.8" diameter); cable clamp strain reliefs; and all brackets & mounting hardware.

Our Rose One Canopy Kits come in a wide variety of colors and designs. And you can choose from the whichever pre-drilled hole pattern works best for you OR purchase one of our Rose One Cover Un-drilled Blanks and you can create whatever pattern you like!

### Technical data for EXTRA LARGE Square Ceiling Canopy Kit - Rose One System

- EXTRA LARGE Extra Deep Rose One Ceiling Canopy
- Diameter: 11.8 inchesHeight: 1.38 inches
- Material: metal
- Bracket fasteners
- 4 Caps and 4 rubber grommets are included for side holes
- EXTRA LARGE Rose One Cover
- Material: aluminum or dibond
- Length of Each Side: 15.75 inches
- Hole diameters: 10 mm (3/8")
- Thickness: if aluminum 1 mm, if dibond 3 mm
- Clear plastic cable clamp strain reliefs included (1 per hole)