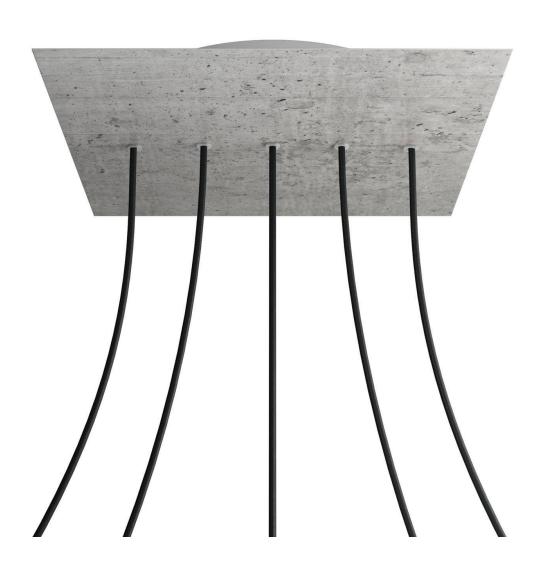

## **Product title:**

5 In-line Holes - EXTRA LARGE Square Ceiling Canopy Kit - Rose One System

### **Product short description:**

This Rose One Canopy Kit comes with EVERYTHING you need to make your own 5 hole pendant light utilizing our EXTRA LARGE Rose One Canopy & square Cover.

What sets the Rose One System apart from our regular pendant light canopies is that this is a two part system with an extra deep ceiling canopy that allows for easier wiring of connections, as well as a wide cover over the canopy that allows you to create pendant lights, swag chandeliers, cluster lights and more with even greater impact.

This Rose One Canopy Kit includes the following: an EXTRA LARGE Rose One Cover (15.75" diameter) with pre-drilled holes; an EXTRA LARGE Extra Deep Rose One Canopy (11.8" diameter); cable clamp strain reliefs; and all brackets & mounting hardware.