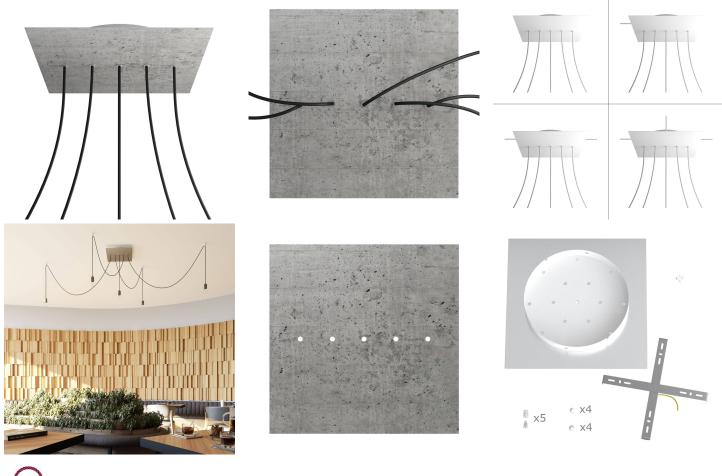

This Rose One Canopy Kit includes the following: an EXTRA LARGE Rose One Cover (15.75" diameter) with pre-drilled holes; an EXTRA LARGE Extra Deep Rose One Canopy (11.8" diameter); cable clamp strain reliefs; and all brackets & mounting hardware.

Our Rose One Canopy Kits come in a wide variety of colors and designs. And you can choose from the whichever pre-drilled hole pattern works best for you OR purchase one of our Rose One Cover Un-drilled Blanks and you can create whatever pattern you like!

### Technical data for EXTRA LARGE Square Ceiling Canopy Kit - Rose One System

- EXTRA LARGE Extra Deep Rose One Ceiling Canopy
- Diameter: 11.8 inchesHeight: 1.38 inches
- Material: metal
- Bracket fasteners
- 4 Caps and 4 rubber grommets are included for side holes
- EXTRA LARGE Rose One Cover
- Material: aluminum or dibond
- Length of Each Side: 15.75 inches
- Hole diameters: 10 mm (3/8")
- Thickness: if aluminum 1 mm, if dibond 3 mm
- Clear plastic cable clamp strain reliefs included (1 per hole)