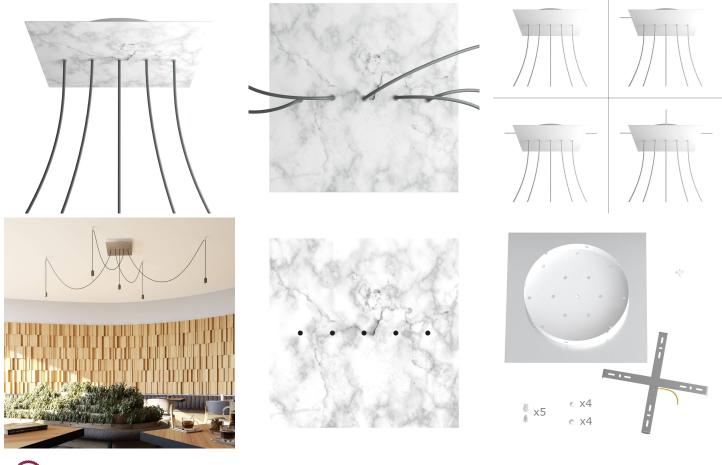

### **Product short description:**

This Rose One Canopy Kit comes with EVERYTHING you need to make your own 5 hole pendant light utilizing our EXTRA LARGE Rose One Canopy & square Cover.

What sets the Rose One System apart from our regular pendant light canopies is that this is a two part system with an extra deep ceiling canopy that allows for easier wiring of connections, as well as a wide cover over the canopy that allows you to create pendant lights, swag chandeliers, cluster lights and more with even greater impact.

This Rose One Canopy Kit includes the following: an EXTRA LARGE Rose One Cover (15.75" diameter) with pre-drilled holes; an EXTRA LARGE Extra Deep Rose One Canopy (11.8" diameter); cable clamp strain reliefs; and all brackets & mounting hardware.

Our Rose One Canopy Kits come in a wide variety of colors and designs. And you can choose from the whichever pre-drilled hole pattern works best for you OR purchase one of our Rose One Cover Un-drilled Blanks and you can create whatever pattern you like!