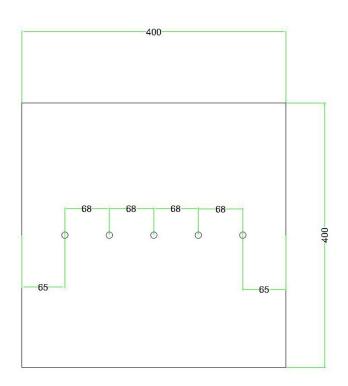

### Technical data for EXTRA LARGE Square Ceiling Canopy Kit - Rose One System

- EXTRA LARGE Extra Deep Rose One Ceiling Canopy
- Diameter: 11.8 inchesHeight: 1.38 inches
- Material: metal
- Bracket fasteners
- 4 Caps and 4 rubber grommets are included for side holes
- EXTRA LARGE Rose One Cover
- Material: aluminum or dibond
- Length of Each Side: 15.75 inches
- Hole diameters: 10 mm (3/8")
- Thickness: if aluminum 1 mm, if dibond 3 mm
- Clear plastic cable clamp strain reliefs included (1 per hole)