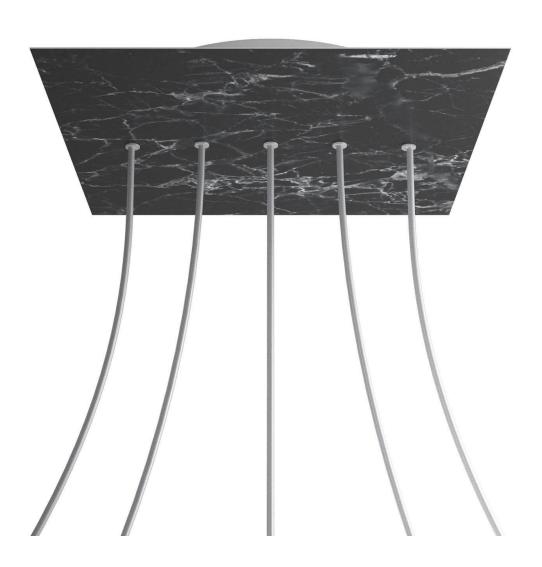

## **Product title:**

5 In-line Holes - EXTRA LARGE Square Ceiling Canopy Kit - Rose One System

### **Product short description:**

This Rose One Canopy Kit comes with EVERYTHING you need to make your own 5 hole pendant light utilizing our EXTRA LARGE Rose One Canopy & square Cover.

What sets the Rose One System apart from our regular pendant light canopies is that this is a two part system with an extra deep ceiling canopy that allows for easier wiring of connections, as well as a wide cover over the canopy that allows you to create pendant lights, swag chandeliers, cluster lights and more with even greater impact.

This Rose One Canopy Kit includes the following: an EXTRA LARGE Rose One Cover (15.75" diameter) with pre-drilled holes; an EXTRA LARGE Extra Deep Rose One Canopy (11.8" diameter); cable clamp strain reliefs; and all brackets & mounting hardware.