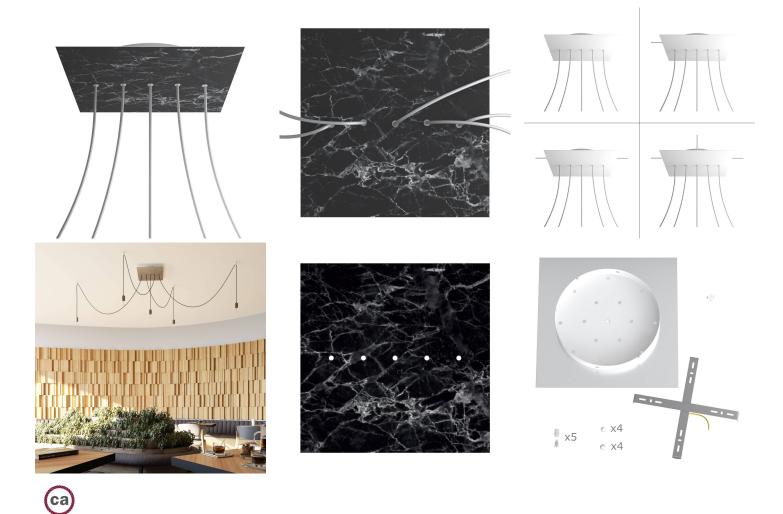

## **Product title:**

5 In-line Holes - EXTRA LARGE Square Ceiling Canopy Kit - Rose One System

### **Product short description:**

This Rose One Canopy Kit comes with EVERYTHING you need to make your own 5 hole pendant light utilizing our EXTRA LARGE Rose One Canopy & square Cover.

What sets the Rose One System apart from our regular pendant light canopies is that this is a two part system with an extra deep ceiling canopy that allows for easier wiring of connections, as well as a wide cover over the canopy that allows you to create pendant lights, swag chandeliers, cluster lights and more with even greater impact.

This Rose One Canopy Kit includes the following: an EXTRA LARGE Rose One Cover (15.75" diameter) with pre-drilled holes; an EXTRA LARGE Extra Deep Rose One Canopy (11.8" diameter); cable clamp strain reliefs; and all brackets & mounting hardware.

### Technical data for EXTRA LARGE Square Ceiling Canopy Kit - Rose One System

- EXTRA LARGE Extra Deep Rose One Ceiling Canopy
- Diameter: 11.8 inchesHeight: 1.38 inches
- Material: metal
- Bracket fasteners
- 4 Caps and 4 rubber grommets are included for side holes
- EXTRA LARGE Rose One Cover
- Material: aluminum or dibond
- Length of Each Side: 15.75 inches
- Hole diameters: 10 mm (3/8")
- Thickness: if aluminum 1 mm, if dibond 3 mm
- Clear plastic cable clamp strain reliefs included (1 per hole)