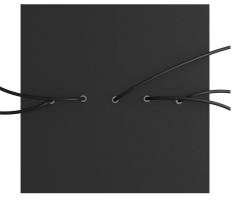

This Rose One Canopy Kit includes the following: an EXTRA LARGE Rose One Cover (15.75" diameter) with pre-drilled holes; an EXTRA LARGE Extra Deep Rose One Canopy (11.8" diameter); cable clamp strain reliefs; and all brackets & mounting hardware.

#### Technical data for EXTRA LARGE Square Ceiling Canopy Kit - Rose One System

- EXTRA LARGE Extra Deep Rose One Ceiling Canopy
- Diameter: 11.8 inches
- Height: 1.38 inches
- Material: metal
- Bracket fasteners
- 4 Caps and 4 rubber grommets are included for side holes
- EXTRA LARGE Rose One Cover
- Material: aluminum or dibond
- Length of Each Side: 15.75 inches
- Hole diameters: 10 mm (3/8")
- Thickness: if aluminum 1 mm, if dibond 3 mm
- Clear plastic cable clamp strain reliefs included (1 per hole)