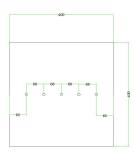

#### Technical data for EXTRA LARGE Square Ceiling Canopy Kit - Rose One System

- EXTRA LARGE Extra Deep Rose One Ceiling Canopy
- Diameter: 11.8 inches
- Height: 1.38 inches
- Material: metal
- Bracket fasteners
- 4 Caps and 4 rubber grommets are included for side holes
- EXTRA LARGE Rose One Cover
- Material: aluminum or dibond
- Length of Each Side: 15.75 inches
- Hole diameters: 10 mm (3/8")
- Thickness: if aluminum 1 mm, if dibond 3 mm
- Clear plastic cable clamp strain reliefs included (1 per hole)