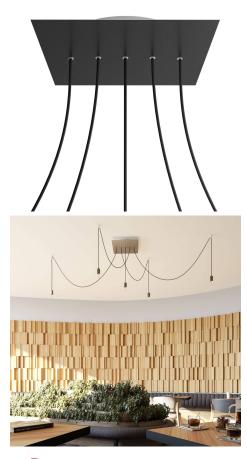

#### **Product short description:**

This Rose One Canopy Kit comes with EVERYTHING you need to make your own 5 hole pendant light utilizing our EXTRA LARGE Rose One Canopy & square Cover.

What sets the Rose One System apart from our regular pendant light canopies is that this is a two part system with an extra deep ceiling canopy that allows for easier wiring of connections, as well as a wide cover over the canopy that allows you to create pendant lights, swag chandeliers, cluster lights and more with even greater impact.

This Rose One Canopy Kit includes the following: an EXTRA LARGE Rose One Cover (15.75" diameter) with pre-drilled holes; an EXTRA LARGE Extra Deep Rose One Canopy (11.8" diameter); cable clamp strain reliefs; and all brackets & mounting hardware.

Our Rose One Canopy Kits come in a wide variety of colors and designs. And you can choose from the whichever pre-drilled hole pattern works best for you OR purchase one of our Rose One Cover Un-drilled Blanks and you can create whatever pattern you like!