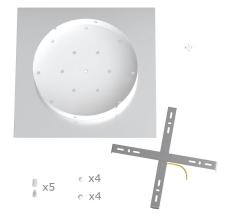

This Rose One Canopy Kit includes the following: an EXTRA LARGE Rose One Cover (15.75" diameter) with pre-drilled holes; an EXTRA LARGE Extra Deep Rose One Canopy (11.8" diameter); cable clamp strain reliefs; and all brackets & mounting hardware.

#### Technical data for EXTRA LARGE Square Ceiling Canopy Kit - Rose One System

- EXTRA LARGE Extra Deep Rose One Ceiling Canopy
- Diameter: 11.8 inches
- Height: 1.38 inches
- Material: metal
- Bracket fasteners
- 4 Caps and 4 rubber grommets are included for side holes
- EXTRA LARGE Rose One Cover
- Material: aluminum or dibond
- Length of Each Side: 15.75 inches
- Hole diameters: 10 mm (3/8")
- Thickness: if aluminum 1 mm, if dibond 3 mm
- Clear plastic cable clamp strain reliefs included (1 per hole)