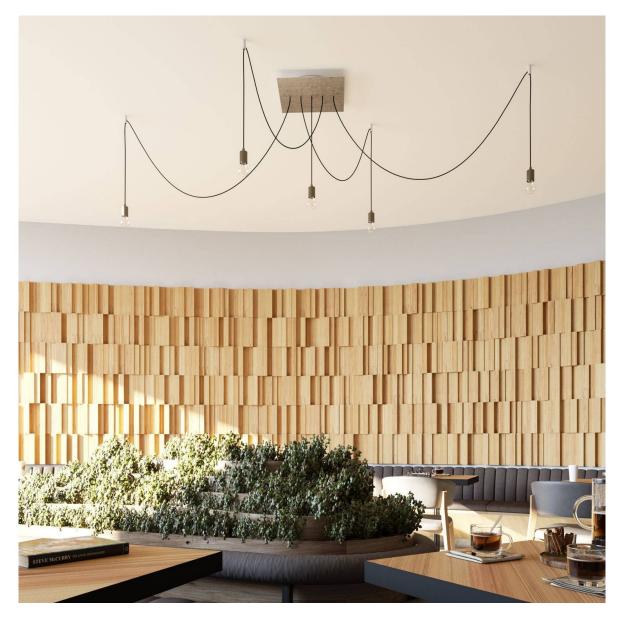

#### **Product short description:**

This Rose One Canopy Kit comes with EVERYTHING you need to make your own 5 hole pendant light utilizing our EXTRA LARGE Rose One Canopy & square Cover.

What sets the Rose One System apart from our regular pendant light canopies is that this is a two part system with an extra deep ceiling canopy that allows for easier wiring of connections, as well as a wide cover over the canopy that allows you to create pendant lights, swag chandeliers, cluster lights and more with even greater impact.

This Rose One Canopy Kit includes the following: an EXTRA LARGE Rose One Cover (15.75" diameter) with pre-drilled holes; an EXTRA LARGE Extra Deep Rose One Canopy (11.8" diameter); cable clamp strain reliefs; and all brackets & mounting hardware.

Our Rose One Canopy Kits come in a wide variety of colors and designs. And you can choose from the whichever pre-drilled hole pattern works best for you OR purchase one of our Rose One Cover Un-drilled Blanks and you can create whatever pattern you like!