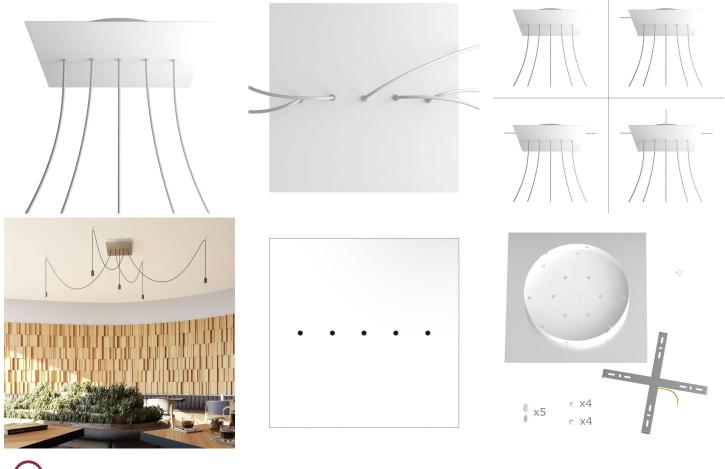

## **Product title:**

5 In-line Holes - EXTRA LARGE Square Ceiling Canopy Kit - Rose One System

### **Product short description:**

This Rose One Canopy Kit comes with EVERYTHING you need to make your own 5 hole pendant light utilizing our EXTRA LARGE Rose One Canopy & square Cover.

What sets the Rose One System apart from our regular pendant light canopies is that this is a two part system with an extra deep ceiling canopy that allows for easier wiring of connections, as well as a wide cover over the canopy that allows you to create pendant lights, swag chandeliers, cluster lights and more with even greater impact.

This Rose One Canopy Kit includes the following: an EXTRA LARGE Rose One Cover (15.75" diameter) with pre-drilled holes; an EXTRA LARGE Extra Deep Rose One Canopy (11.8" diameter); cable clamp strain reliefs; and all brackets & mounting hardware.

Our Rose One Canopy Kits come in a wide variety of colors and designs. And you can choose from the whichever pre-drilled hole pattern works best for you OR purchase one of our Rose One Cover Un-drilled Blanks and you can create whatever pattern you like!