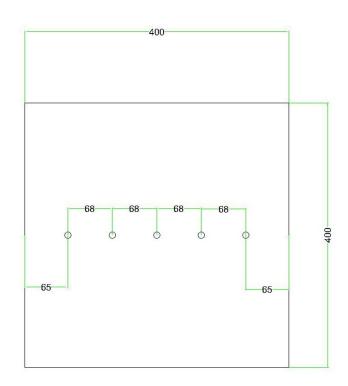

This Rose One Canopy Kit includes the following: an EXTRA LARGE Rose One Cover (15.75" diameter) with pre-drilled holes; an EXTRA LARGE Extra Deep Rose One Canopy (11.8" diameter); cable clamp strain reliefs; and all brackets & mounting hardware.

### Technical data for EXTRA LARGE Square Ceiling Canopy Kit - Rose One System

- EXTRA LARGE Extra Deep Rose One Ceiling Canopy
- Diameter: 11.8 inchesHeight: 1.38 inches
- Material: metal
- Bracket fasteners
- 4 Caps and 4 rubber grommets are included for side holes
- EXTRA LARGE Rose One Cover
- Material: aluminum or dibond
- Length of Each Side: 15.75 inches
- Hole diameters: 10 mm (3/8")
- Thickness: if aluminum 1 mm, if dibond 3 mm
- Clear plastic cable clamp strain reliefs included (1 per hole)