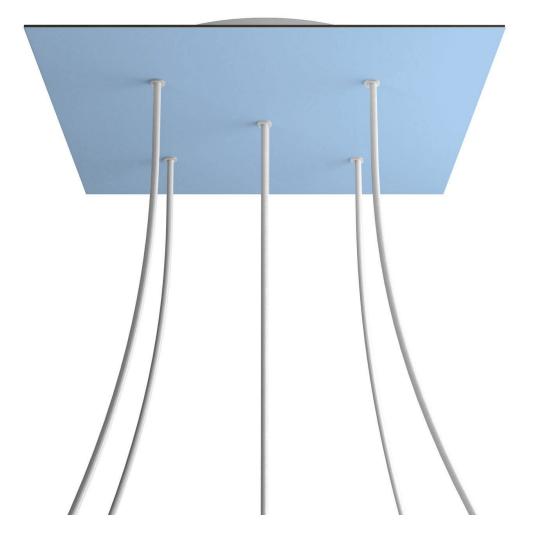

# **Product title:**

5 Holes - EXTRA LARGE Square Ceiling Canopy Kit - Rose One System

#### **Product short description:**

This Rose One Canopy Kit comes with EVERYTHING you need to make your own 5 hole pendant light utilizing our EXTRA LARGE Rose One Canopy & square Cover.

What sets the Rose One System apart from our regular pendant light canopies is that this is a two part system with an extra deep ceiling canopy that allows for easier wiring of connections, as well as a wide cover over the canopy that allows you to create pendant lights, swag chandeliers, cluster lights and more with even greater impact.

This Rose One Canopy Kit includes the following: an EXTRA LARGE Rose One Cover (15.75" diameter) with pre-drilled holes; an EXTRA LARGE Extra Deep Rose One Canopy (11.8" diameter); cable clamp strain reliefs; and all brackets & mounting hardware.