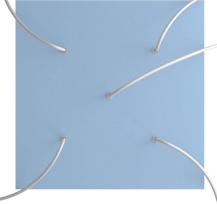

This Rose One Canopy Kit includes the following: an EXTRA LARGE Rose One Cover (15.75" diameter) with pre-drilled holes; an EXTRA LARGE Extra Deep Rose One Canopy (11.8" diameter); cable clamp strain reliefs; and all brackets & mounting hardware.

#### Technical data for EXTRA LARGE Square Ceiling Canopy Kit - Rose One System

- EXTRA LARGE Extra Deep Rose One Ceiling Canopy
- Diameter: 11.8 inches
- Height: 1.38 inches
- Material: metal
- Bracket fasteners
- 4 Caps and 4 rubber grommets are included for side holes
- EXTRA LARGE Rose One Cover
- Material: aluminum or dibond
- Length of Each Side: 15.75 inches
- Hole diameters: 10 mm (3/8")
- Thickness: if aluminum 1 mm, if dibond 3 mm
- Clear plastic cable clamp strain reliefs included (1 per hole)