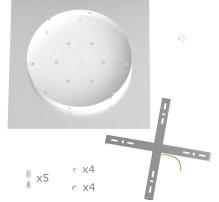

This Rose One Canopy Kit includes the following: an EXTRA LARGE Rose One Cover (15.75" diameter) with pre-drilled holes; an EXTRA LARGE Extra Deep Rose One Canopy (11.8" diameter); cable clamp strain reliefs; and all brackets & mounting hardware.

#### Technical data for EXTRA LARGE Square Ceiling Canopy Kit - Rose One System

- EXTRA LARGE Extra Deep Rose One Ceiling Canopy
- Diameter: 11.8 inches
- Height: 1.38 inches
- Material: metal
- Bracket fasteners
- 4 Caps and 4 rubber grommets are included for side holes
- EXTRA LARGE Rose One Cover
- Material: aluminum or dibond
- Length of Each Side: 15.75 inches
- Hole diameters: 10 mm (3/8")
- Thickness: if aluminum 1 mm, if dibond 3 mm
- Clear plastic cable clamp strain reliefs included (1 per hole)