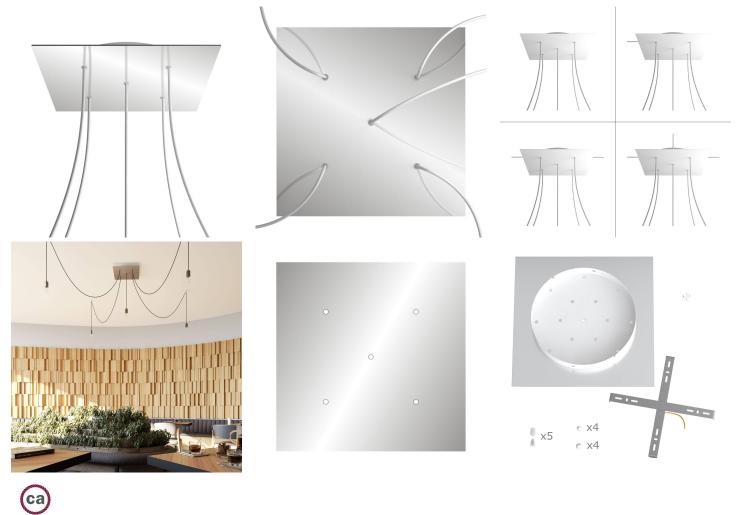

#### **Product short description:**

This Rose One Canopy Kit comes with EVERYTHING you need to make your own 5 hole pendant light utilizing our EXTRA LARGE Rose One Canopy & square Cover.

What sets the Rose One System apart from our regular pendant light canopies is that this is a two part system with an extra deep ceiling canopy that allows for easier wiring of connections, as well as a wide cover over the canopy that allows you to create pendant lights, swag chandeliers, cluster lights and more with even greater impact.

This Rose One Canopy Kit includes the following: an EXTRA LARGE Rose One Cover (15.75" diameter) with pre-drilled holes; an EXTRA LARGE Extra Deep Rose One Canopy (11.8" diameter); cable clamp strain reliefs; and all brackets & mounting hardware.

Our Rose One Canopy Kits come in a wide variety of colors and designs. And you can choose from the whichever pre-drilled hole pattern works best for you OR purchase one of our Rose One Cover Un-drilled Blanks and you can create whatever pattern you like!