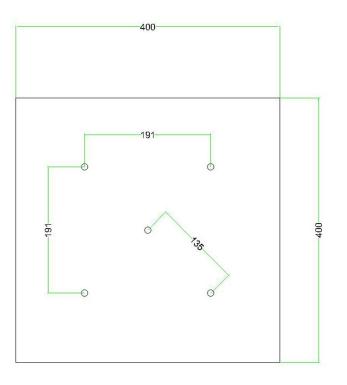

This Rose One Canopy Kit includes the following: an EXTRA LARGE Rose One Cover (15.75" diameter) with pre-drilled holes; an EXTRA LARGE Extra Deep Rose One Canopy (11.8" diameter); cable clamp strain reliefs; and all brackets & mounting hardware.

#### Technical data for EXTRA LARGE Square Ceiling Canopy Kit - Rose One System

- EXTRA LARGE Extra Deep Rose One Ceiling Canopy
- Diameter: 11.8 inches
- Height: 1.38 inches
- Material: metal
- Bracket fasteners
- 4 Caps and 4 rubber grommets are included for side holes
- EXTRA LARGE Rose One Cover
- Material: aluminum or dibond
- Length of Each Side: 15.75 inches
- Hole diameters: 10 mm (3/8")
- Thickness: if aluminum 1 mm, if dibond 3 mm
- Clear plastic cable clamp strain reliefs included (1 per hole)