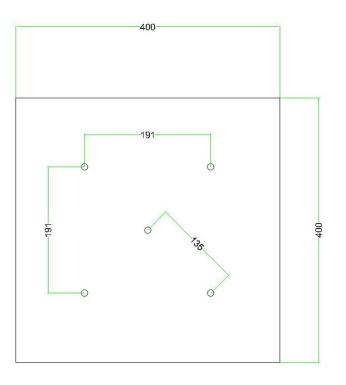

This Rose One Canopy Kit includes the following: an EXTRA LARGE Rose One Cover (15.75" diameter) with pre-drilled holes; an EXTRA LARGE Extra Deep Rose One Canopy (11.8" diameter); cable clamp strain reliefs; and all brackets & mounting hardware.

#### Technical data for EXTRA LARGE Square Ceiling Canopy Kit - Rose One System

- EXTRA LARGE Extra Deep Rose One Ceiling Canopy
- Diameter: 11.8 inches
- Height: 1.38 inches
- Material: metal
- Bracket fasteners
- 4 Caps and 4 rubber grommets are included for side holes
- EXTRA LARGE Rose One Cover
- Material: aluminum or dibond
- Length of Each Side: 15.75 inches
- Hole diameters: 10 mm (3/8")
- Thickness: if aluminum 1 mm, if dibond 3 mm
- Clear plastic cable clamp strain reliefs included (1 per hole)