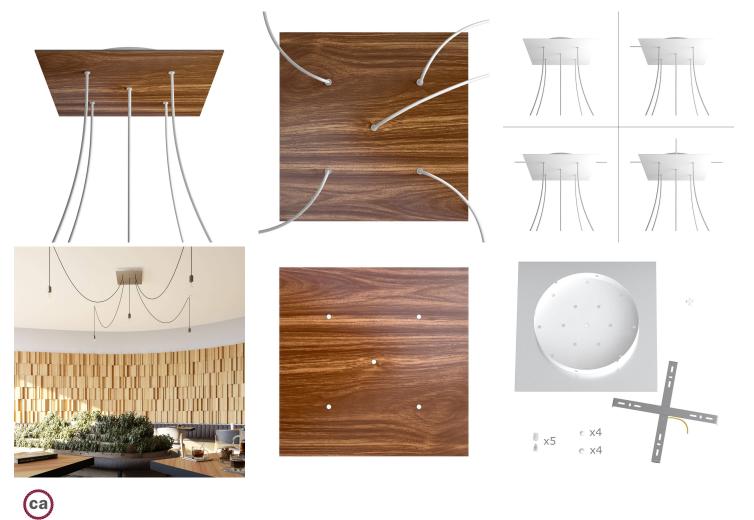

#### **Product short description:**

This Rose One Canopy Kit comes with EVERYTHING you need to make your own 5 hole pendant light utilizing our EXTRA LARGE Rose One Canopy & square Cover.

What sets the Rose One System apart from our regular pendant light canopies is that this is a two part system with an extra deep ceiling canopy that allows for easier wiring of connections, as well as a wide cover over the canopy that allows you to create pendant lights, swag chandeliers, cluster lights and more with even greater impact.

This Rose One Canopy Kit includes the following: an EXTRA LARGE Rose One Cover (15.75" diameter) with pre-drilled holes; an EXTRA LARGE Extra Deep Rose One Canopy (11.8" diameter); cable clamp strain reliefs; and all brackets & mounting hardware.

Our Rose One Canopy Kits come in a wide variety of colors and designs. And you can choose from the whichever pre-drilled hole pattern works best for you OR purchase one of our Rose One Cover Un-drilled Blanks and you can create whatever pattern you like!

#### Technical data for EXTRA LARGE Square Ceiling Canopy Kit - Rose One System

- EXTRA LARGE Extra Deep Rose One Ceiling Canopy
- Diameter: 11.8 inches
- Height: 1.38 inches
- Material: metal
- Bracket fasteners
- 4 Caps and 4 rubber grommets are included for side holes
- EXTRA LARGE Rose One Cover
- Material: aluminum or dibond
- Length of Each Side: 15.75 inches
- Hole diameters: 10 mm (3/8")
- Thickness: if aluminum 1 mm, if dibond 3 mm
- Clear plastic cable clamp strain reliefs included (1 per hole)