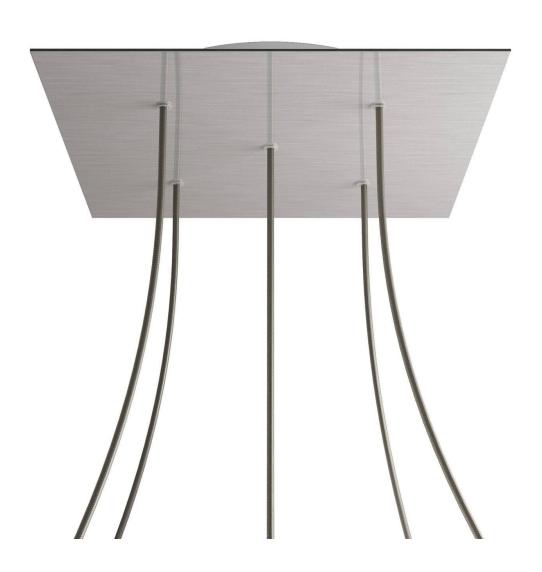

### **Product short description:**

This Rose One Canopy Kit comes with EVERYTHING you need to make your own 5 hole pendant light utilizing our EXTRA LARGE Rose One Canopy & square Cover.

What sets the Rose One System apart from our regular pendant light canopies is that this is a two part system with an extra deep ceiling canopy that allows for easier wiring of connections, as well as a wide cover over the canopy that allows you to create pendant lights, swag chandeliers, cluster lights and more with even greater impact.

This Rose One Canopy Kit includes the following: an EXTRA LARGE Rose One Cover (15.75" diameter) with pre-drilled holes; an EXTRA LARGE Extra Deep Rose One Canopy (11.8" diameter); cable clamp strain reliefs; and all brackets & mounting hardware.