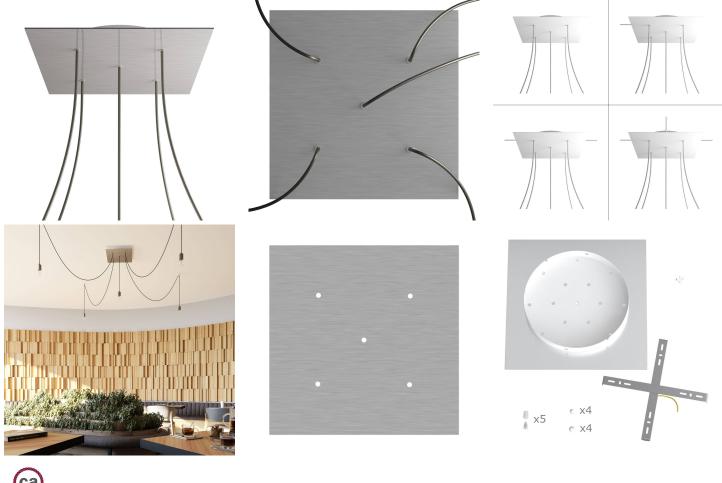

This Rose One Canopy Kit includes the following: an EXTRA LARGE Rose One Cover (15.75" diameter) with pre-drilled holes; an EXTRA LARGE Extra Deep Rose One Canopy (11.8" diameter); cable clamp strain reliefs; and all brackets & mounting hardware.

Our Rose One Canopy Kits come in a wide variety of colors and designs. And you can choose from the whichever pre-drilled hole pattern works best for you OR purchase one of our Rose One Cover Un-drilled Blanks and you can create whatever pattern you like!

### Technical data for EXTRA LARGE Square Ceiling Canopy Kit - Rose One System

- EXTRA LARGE Extra Deep Rose One Ceiling Canopy
- Diameter: 11.8 inchesHeight: 1.38 inches
- Material: metal
- Bracket fasteners
- 4 Caps and 4 rubber grommets are included for side holes
- EXTRA LARGE Rose One Cover
- Material: aluminum or dibond
- Length of Each Side: 15.75 inches
- Hole diameters: 10 mm (3/8")
- Thickness: if aluminum 1 mm, if dibond 3 mm
- Clear plastic cable clamp strain reliefs included (1 per hole)