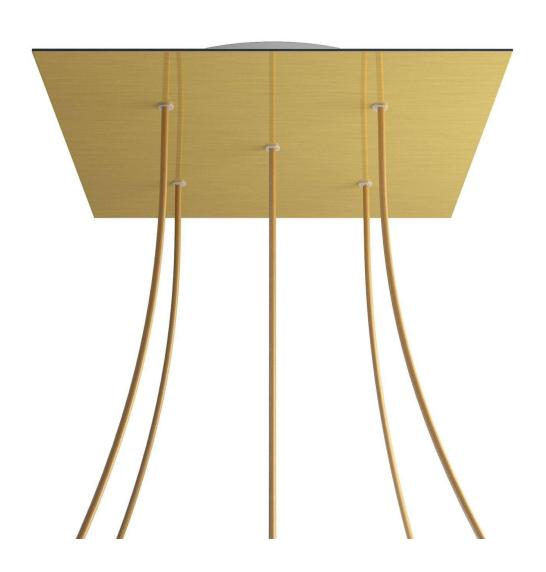

### **Product short description:**

This Rose One Canopy Kit comes with EVERYTHING you need to make your own 5 hole pendant light utilizing our EXTRA LARGE Rose One Canopy & square Cover.

What sets the Rose One System apart from our regular pendant light canopies is that this is a two part system with an extra deep ceiling canopy that allows for easier wiring of connections, as well as a wide cover over the canopy that allows you to create pendant lights, swag chandeliers, cluster lights and more with even greater impact.

This Rose One Canopy Kit includes the following: an EXTRA LARGE Rose One Cover (15.75" diameter) with pre-drilled holes; an EXTRA LARGE Extra Deep Rose One Canopy (11.8" diameter); cable clamp strain reliefs; and all brackets & mounting hardware.