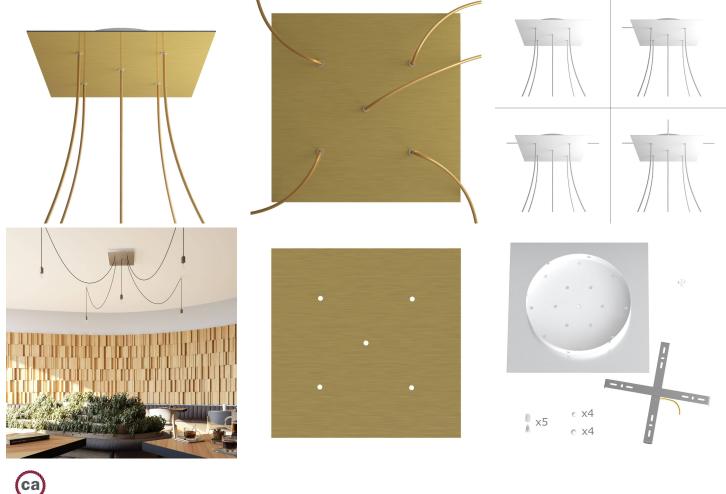

This Rose One Canopy Kit includes the following: an EXTRA LARGE Rose One Cover (15.75" diameter) with pre-drilled holes; an EXTRA LARGE Extra Deep Rose One Canopy (11.8" diameter); cable clamp strain reliefs; and all brackets & mounting hardware.

Our Rose One Canopy Kits come in a wide variety of colors and designs. And you can choose from the whichever pre-drilled hole pattern works best for you OR purchase one of our Rose One Cover Un-drilled Blanks and you can create whatever pattern you like!

### Technical data for EXTRA LARGE Square Ceiling Canopy Kit - Rose One System

- EXTRA LARGE Extra Deep Rose One Ceiling Canopy
- Diameter: 11.8 inchesHeight: 1.38 inches
- Material: metal
- Bracket fasteners
- 4 Caps and 4 rubber grommets are included for side holes
- EXTRA LARGE Rose One Cover
- Material: aluminum or dibond
- Length of Each Side: 15.75 inches
- Hole diameters: 10 mm (3/8")
- Thickness: if aluminum 1 mm, if dibond 3 mm
- Clear plastic cable clamp strain reliefs included (1 per hole)