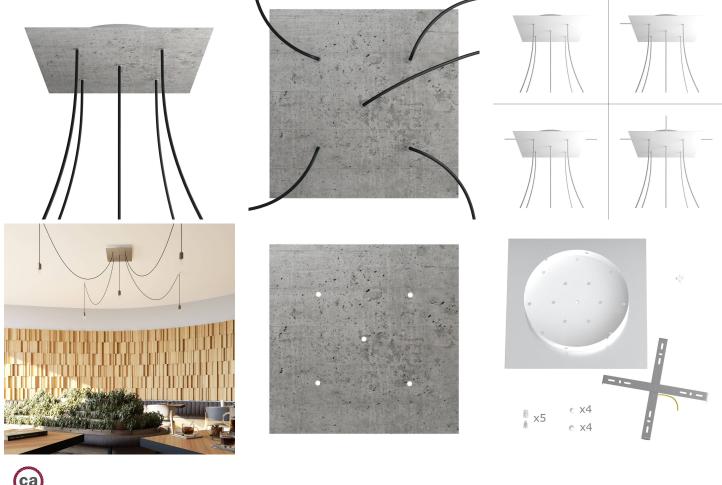

### **Product short description:**

This Rose One Canopy Kit comes with EVERYTHING you need to make your own 5 hole pendant light utilizing our EXTRA LARGE Rose One Canopy & square Cover.

What sets the Rose One System apart from our regular pendant light canopies is that this is a two part system with an extra deep ceiling canopy that allows for easier wiring of connections, as well as a wide cover over the canopy that allows you to create pendant lights, swag chandeliers, cluster lights and more with even greater impact.

This Rose One Canopy Kit includes the following: an EXTRA LARGE Rose One Cover (15.75" diameter) with pre-drilled holes; an EXTRA LARGE Extra Deep Rose One Canopy (11.8" diameter); cable clamp strain reliefs; and all brackets & mounting hardware.

Our Rose One Canopy Kits come in a wide variety of colors and designs. And you can choose from the whichever pre-drilled hole pattern works best for you OR purchase one of our Rose One Cover Un-drilled Blanks and you can create whatever pattern you like!

### Technical data for EXTRA LARGE Square Ceiling Canopy Kit - Rose One System

- EXTRA LARGE Extra Deep Rose One Ceiling Canopy
- Diameter: 11.8 inchesHeight: 1.38 inches
- Material: metal
- Bracket fasteners
- 4 Caps and 4 rubber grommets are included for side holes
- EXTRA LARGE Rose One Cover
- Material: aluminum or dibond
- Length of Each Side: 15.75 inches
- Hole diameters: 10 mm (3/8")
- Thickness: if aluminum 1 mm, if dibond 3 mm
- Clear plastic cable clamp strain reliefs included (1 per hole)