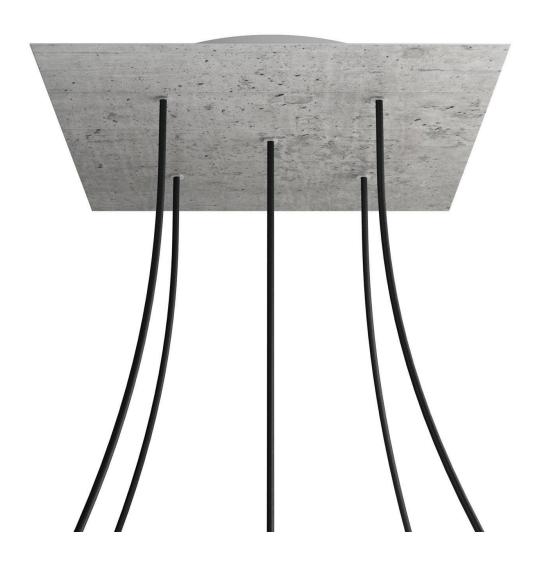

### **Product short description:**

This Rose One Canopy Kit comes with EVERYTHING you need to make your own 5 hole pendant light utilizing our EXTRA LARGE Rose One Canopy & square Cover.

What sets the Rose One System apart from our regular pendant light canopies is that this is a two part system with an extra deep ceiling canopy that allows for easier wiring of connections, as well as a wide cover over the canopy that allows you to create pendant lights, swag chandeliers, cluster lights and more with even greater impact.

This Rose One Canopy Kit includes the following: an EXTRA LARGE Rose One Cover (15.75" diameter) with pre-drilled holes; an EXTRA LARGE Extra Deep Rose One Canopy (11.8" diameter); cable clamp strain reliefs; and all brackets & mounting hardware.

### Technical data for EXTRA LARGE Square Ceiling Canopy Kit - Rose One System

- EXTRA LARGE Extra Deep Rose One Ceiling Canopy
- Diameter: 11.8 inchesHeight: 1.38 inches
- Material: metal
- Bracket fasteners
- 4 Caps and 4 rubber grommets are included for side holes
- EXTRA LARGE Rose One Cover
- Material: aluminum or dibond
- Length of Each Side: 15.75 inches
- Hole diameters: 10 mm (3/8")
- Thickness: if aluminum 1 mm, if dibond 3 mm
- Clear plastic cable clamp strain reliefs included (1 per hole)