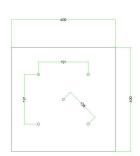

### Technical data for EXTRA LARGE Square Ceiling Canopy Kit - Rose One System

- EXTRA LARGE Extra Deep Rose One Ceiling Canopy
- Diameter: 11.8 inchesHeight: 1.38 inches
- Material: metal
- Bracket fasteners
- 4 Caps and 4 rubber grommets are included for side holes
- EXTRA LARGE Rose One Cover
- Material: aluminum or dibond
- Length of Each Side: 15.75 inches
- Hole diameters: 10 mm (3/8")
- Thickness: if aluminum 1 mm, if dibond 3 mm
- Clear plastic cable clamp strain reliefs included (1 per hole)