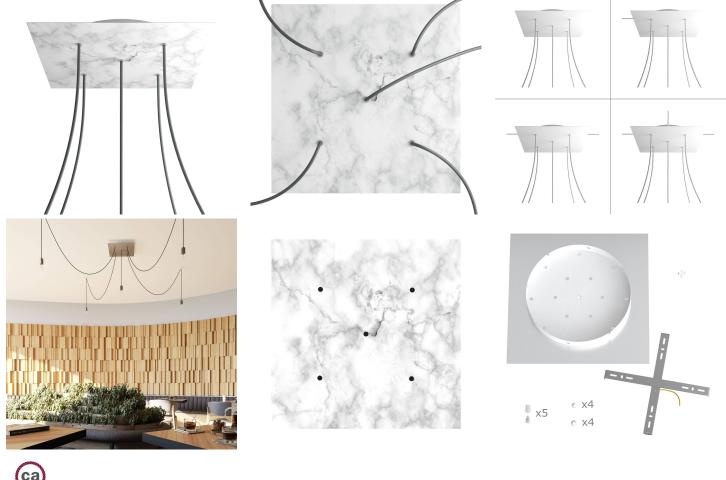

This Rose One Canopy Kit includes the following: an EXTRA LARGE Rose One Cover (15.75" diameter) with pre-drilled holes; an EXTRA LARGE Extra Deep Rose One Canopy (11.8" diameter); cable clamp strain reliefs; and all brackets & mounting hardware.

Our Rose One Canopy Kits come in a wide variety of colors and designs. And you can choose from the whichever pre-drilled hole pattern works best for you OR purchase one of our Rose One Cover Un-drilled Blanks and you can create whatever pattern you like!

### Technical data for EXTRA LARGE Square Ceiling Canopy Kit - Rose One System

- EXTRA LARGE Extra Deep Rose One Ceiling Canopy
- Diameter: 11.8 inchesHeight: 1.38 inches
- Material: metal
- Bracket fasteners
- 4 Caps and 4 rubber grommets are included for side holes
- EXTRA LARGE Rose One Cover
- Material: aluminum or dibond
- Length of Each Side: 15.75 inches
- Hole diameters: 10 mm (3/8")
- Thickness: if aluminum 1 mm, if dibond 3 mm
- Clear plastic cable clamp strain reliefs included (1 per hole)