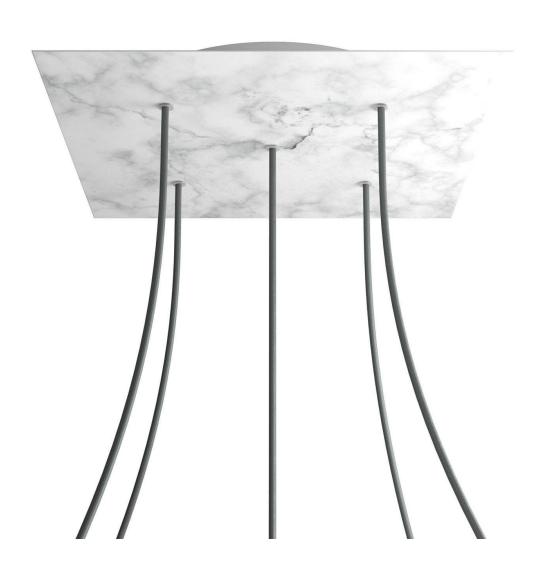

### **Product short description:**

This Rose One Canopy Kit comes with EVERYTHING you need to make your own 5 hole pendant light utilizing our EXTRA LARGE Rose One Canopy & square Cover.

What sets the Rose One System apart from our regular pendant light canopies is that this is a two part system with an extra deep ceiling canopy that allows for easier wiring of connections, as well as a wide cover over the canopy that allows you to create pendant lights, swag chandeliers, cluster lights and more with even greater impact.

This Rose One Canopy Kit includes the following: an EXTRA LARGE Rose One Cover (15.75" diameter) with pre-drilled holes; an EXTRA LARGE Extra Deep Rose One Canopy (11.8" diameter); cable clamp strain reliefs; and all brackets & mounting hardware.