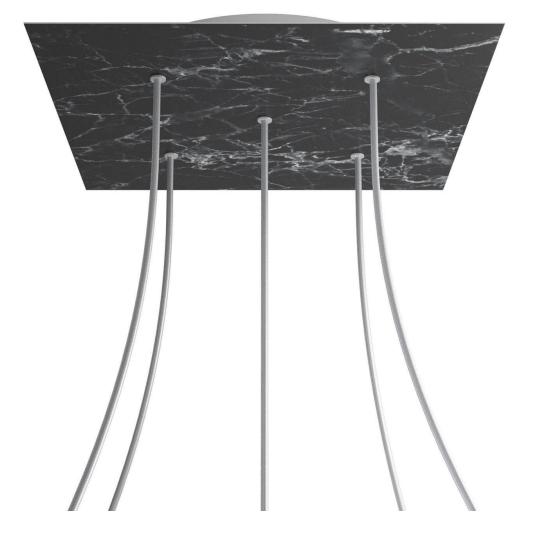

# **Product title:**

5 Holes - EXTRA LARGE Square Ceiling Canopy Kit - Rose One System

#### **Product short description:**

This Rose One Canopy Kit comes with EVERYTHING you need to make your own 5 hole pendant light utilizing our EXTRA LARGE Rose One Canopy & square Cover.

What sets the Rose One System apart from our regular pendant light canopies is that this is a two part system with an extra deep ceiling canopy that allows for easier wiring of connections, as well as a wide cover over the canopy that allows you to create pendant lights, swag chandeliers, cluster lights and more with even greater impact.

This Rose One Canopy Kit includes the following: an EXTRA LARGE Rose One Cover (15.75" diameter) with pre-drilled holes; an EXTRA LARGE Extra Deep Rose One Canopy (11.8" diameter); cable clamp strain reliefs; and all brackets & mounting hardware.

#### Technical data for EXTRA LARGE Square Ceiling Canopy Kit - Rose One System

- EXTRA LARGE Extra Deep Rose One Ceiling Canopy
- Diameter: 11.8 inches
- Height: 1.38 inches
- Material: metal
- Bracket fasteners
- 4 Caps and 4 rubber grommets are included for side holes
- EXTRA LARGE Rose One Cover
- Material: aluminum or dibond
- Length of Each Side: 15.75 inches
- Hole diameters: 10 mm (3/8")
- Thickness: if aluminum 1 mm, if dibond 3 mm
- Clear plastic cable clamp strain reliefs included (1 per hole)