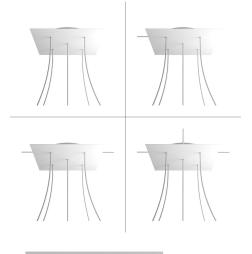

#### **Product short description:**

This Rose One Canopy Kit comes with EVERYTHING you need to make your own 5 hole pendant light utilizing our EXTRA LARGE Rose One Canopy & square Cover.

What sets the Rose One System apart from our regular pendant light canopies is that this is a two part system with an extra deep ceiling canopy that allows for easier wiring of connections, as well as a wide cover over the canopy that allows you to create pendant lights, swag chandeliers, cluster lights and more with even greater impact.

This Rose One Canopy Kit includes the following: an EXTRA LARGE Rose One Cover (15.75" diameter) with pre-drilled holes; an EXTRA LARGE Extra Deep Rose One Canopy (11.8" diameter); cable clamp strain reliefs; and all brackets & mounting hardware.