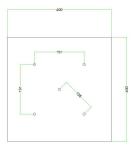

#### Technical data for EXTRA LARGE Square Ceiling Canopy Kit - Rose One System

- EXTRA LARGE Extra Deep Rose One Ceiling Canopy
- Diameter: 11.8 inches
- Height: 1.38 inches
- Material: metal
- Bracket fasteners
- 4 Caps and 4 rubber grommets are included for side holes
- EXTRA LARGE Rose One Cover
- Material: aluminum or dibond
- Length of Each Side: 15.75 inches
- Hole diameters: 10 mm (3/8")
- Thickness: if aluminum 1 mm, if dibond 3 mm
- Clear plastic cable clamp strain reliefs included (1 per hole)