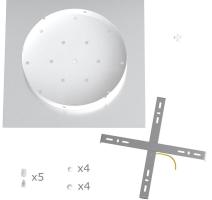

This Rose One Canopy Kit includes the following: an EXTRA LARGE Rose One Cover (15.75" diameter) with pre-drilled holes; an EXTRA LARGE Extra Deep Rose One Canopy (11.8" diameter); cable clamp strain reliefs; and all brackets & mounting hardware.

#### Technical data for EXTRA LARGE Square Ceiling Canopy Kit - Rose One System

- EXTRA LARGE Extra Deep Rose One Ceiling Canopy
- Diameter: 11.8 inches
- Height: 1.38 inches
- Material: metal
- Bracket fasteners
- 4 Caps and 4 rubber grommets are included for side holes
- EXTRA LARGE Rose One Cover
- Material: aluminum or dibond
- Length of Each Side: 15.75 inches
- Hole diameters: 10 mm (3/8")
- Thickness: if aluminum 1 mm, if dibond 3 mm
- Clear plastic cable clamp strain reliefs included (1 per hole)