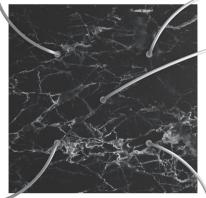

# **Product title:**

5 Holes - EXTRA LARGE Square Ceiling Canopy Kit - Rose One System

This Rose One Canopy Kit includes the following: an EXTRA LARGE Rose One Cover (15.75" diameter) with pre-drilled holes; an EXTRA LARGE Extra Deep Rose One Canopy (11.8" diameter); cable clamp strain reliefs; and all brackets & mounting hardware.

#### Technical data for EXTRA LARGE Square Ceiling Canopy Kit - Rose One System

- EXTRA LARGE Extra Deep Rose One Ceiling Canopy
- Diameter: 11.8 inches
- Height: 1.38 inches
- Material: metal
- Bracket fasteners
- 4 Caps and 4 rubber grommets are included for side holes
- EXTRA LARGE Rose One Cover
- Material: aluminum or dibond
- Length of Each Side: 15.75 inches
- Hole diameters: 10 mm (3/8")
- Thickness: if aluminum 1 mm, if dibond 3 mm
- Clear plastic cable clamp strain reliefs included (1 per hole)