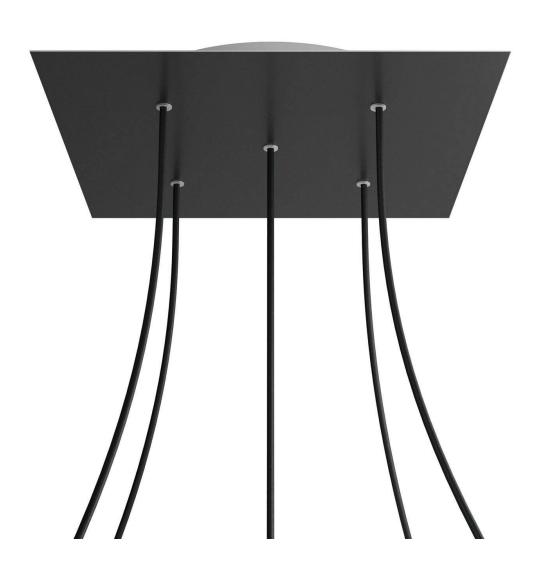

## **Product title:**

5 Holes - EXTRA LARGE Square Ceiling Canopy Kit - Rose One System

### **Product short description:**

This Rose One Canopy Kit comes with EVERYTHING you need to make your own 5 hole pendant light utilizing our EXTRA LARGE Rose One Canopy & square Cover.

What sets the Rose One System apart from our regular pendant light canopies is that this is a two part system with an extra deep ceiling canopy that allows for easier wiring of connections, as well as a wide cover over the canopy that allows you to create pendant lights, swag chandeliers, cluster lights and more with even greater impact.

This Rose One Canopy Kit includes the following: an EXTRA LARGE Rose One Cover (15.75" diameter) with pre-drilled holes; an EXTRA LARGE Extra Deep Rose One Canopy (11.8" diameter); cable clamp strain reliefs; and all brackets & mounting hardware.