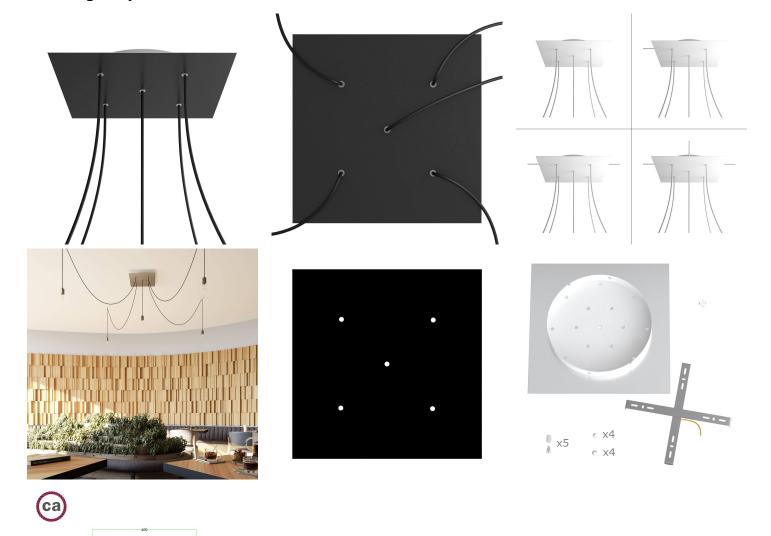

## **Product title:**

5 Holes - EXTRA LARGE Square Ceiling Canopy Kit - Rose One System

This Rose One Canopy Kit includes the following: an EXTRA LARGE Rose One Cover (15.75" diameter) with pre-drilled holes; an EXTRA LARGE Extra Deep Rose One Canopy (11.8" diameter); cable clamp strain reliefs; and all brackets & mounting hardware.

### Technical data for EXTRA LARGE Square Ceiling Canopy Kit - Rose One System

- EXTRA LARGE Extra Deep Rose One Ceiling Canopy
- Diameter: 11.8 inchesHeight: 1.38 inches
- Material: metal
- Bracket fasteners
- 4 Caps and 4 rubber grommets are included for side holes
- EXTRA LARGE Rose One Cover
- Material: aluminum or dibond
- Length of Each Side: 15.75 inches
- Hole diameters: 10 mm (3/8")
- Thickness: if aluminum 1 mm, if dibond 3 mm
- Clear plastic cable clamp strain reliefs included (1 per hole)