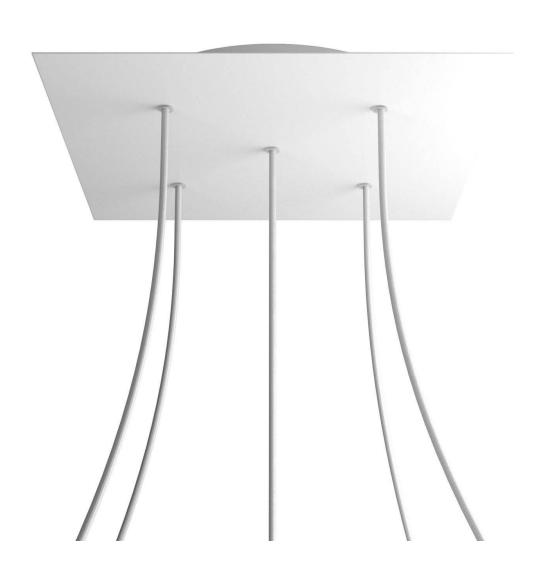

### **Product short description:**

This Rose One Canopy Kit comes with EVERYTHING you need to make your own 5 hole pendant light utilizing our EXTRA LARGE Rose One Canopy & square Cover.

What sets the Rose One System apart from our regular pendant light canopies is that this is a two part system with an extra deep ceiling canopy that allows for easier wiring of connections, as well as a wide cover over the canopy that allows you to create pendant lights, swag chandeliers, cluster lights and more with even greater impact.

This Rose One Canopy Kit includes the following: an EXTRA LARGE Rose One Cover (15.75" diameter) with pre-drilled holes; an EXTRA LARGE Extra Deep Rose One Canopy (11.8" diameter); cable clamp strain reliefs; and all brackets & mounting hardware.