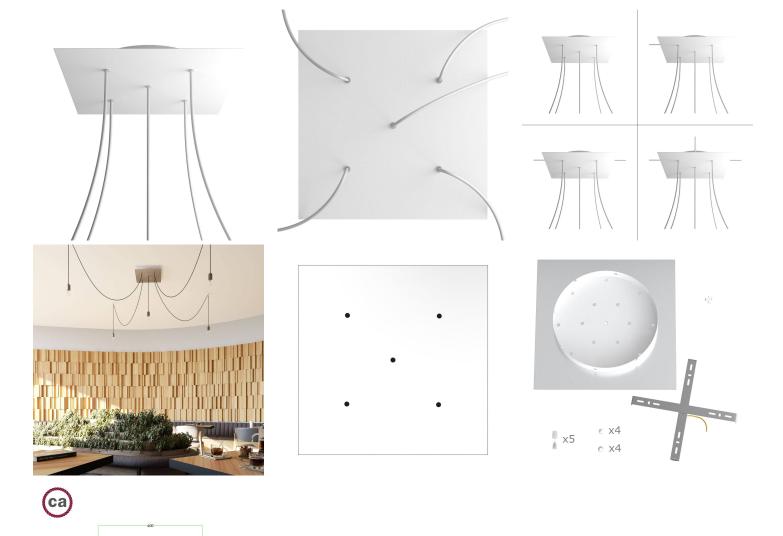

### **Product short description:**

This Rose One Canopy Kit comes with EVERYTHING you need to make your own 5 hole pendant light utilizing our EXTRA LARGE Rose One Canopy & square Cover.

What sets the Rose One System apart from our regular pendant light canopies is that this is a two part system with an extra deep ceiling canopy that allows for easier wiring of connections, as well as a wide cover over the canopy that allows you to create pendant lights, swag chandeliers, cluster lights and more with even greater impact.

This Rose One Canopy Kit includes the following: an EXTRA LARGE Rose One Cover (15.75" diameter) with pre-drilled holes; an EXTRA LARGE Extra Deep Rose One Canopy (11.8" diameter); cable clamp strain reliefs; and all brackets & mounting hardware.

Our Rose One Canopy Kits come in a wide variety of colors and designs. And you can choose from the whichever pre-drilled hole pattern works best for you OR purchase one of our Rose One Cover Un-drilled Blanks and you can create whatever pattern you like!

### Technical data for EXTRA LARGE Square Ceiling Canopy Kit - Rose One System

- EXTRA LARGE Extra Deep Rose One Ceiling Canopy
- Diameter: 11.8 inchesHeight: 1.38 inches
- Material: metal
- Bracket fasteners
- 4 Caps and 4 rubber grommets are included for side holes
- EXTRA LARGE Rose One Cover
- Material: aluminum or dibond
- Length of Each Side: 15.75 inches
- Hole diameters: 10 mm (3/8")
- Thickness: if aluminum 1 mm, if dibond 3 mm
- Clear plastic cable clamp strain reliefs included (1 per hole)