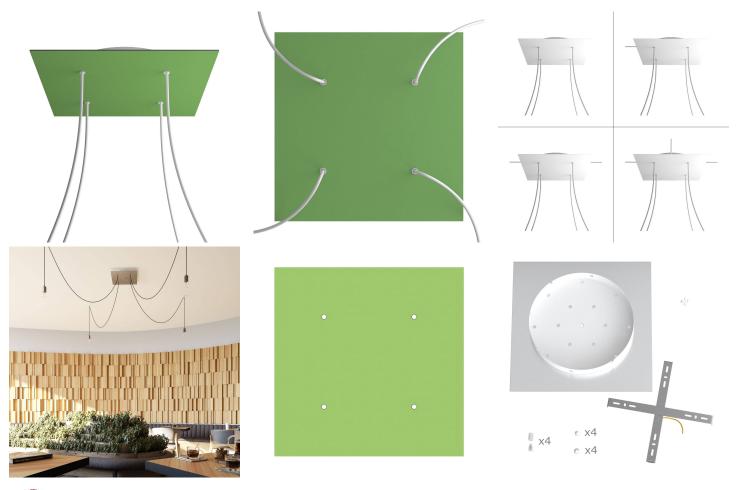

#### **Product short description:**

This Rose One Canopy Kit comes with EVERYTHING you need to make your own 4 hole pendant light utilizing our EXTRA LARGE Rose One Canopy & square Cover.

What sets the Rose One System apart from our regular pendant light canopies is that this is a two part system with an extra deep ceiling canopy that allows for easier wiring of connections, as well as a wide cover over the canopy that allows you to create pendant lights, swag chandeliers, cluster lights and more with even greater impact.

This Rose One Canopy Kit includes the following: an EXTRA LARGE Rose One Cover (15.75" diameter) with pre-drilled holes; an EXTRA LARGE Extra Deep Rose One Canopy (11.8" diameter); cable clamp strain reliefs; and all brackets & mounting hardware.

Our Rose One Canopy Kits come in a wide variety of colors and designs. And you can choose from the whichever pre-drilled hole pattern works best for you OR purchase one of our Rose One Cover Un-drilled Blanks and you can create whatever pattern you like!

#### Technical data for EXTRA LARGE Square Ceiling Canopy Kit - Rose One System

- EXTRA LARGE Extra Deep Rose One Ceiling Canopy
- Diameter: 11.8 inches
- Height: 1.38 inches
- Material: metal
- Bracket fasteners
- 4 Caps and 4 rubber grommets are included for side holes
- EXTRA LARGE Rose One Cover
- Material: aluminum or dibond
- Length of Each Side: 15.75 inches
- Hole diameters: 10 mm (3/8")
- Thickness: if aluminum 1 mm, if dibond 3 mm
- Clear plastic cable clamp strain reliefs included (1 per hole)