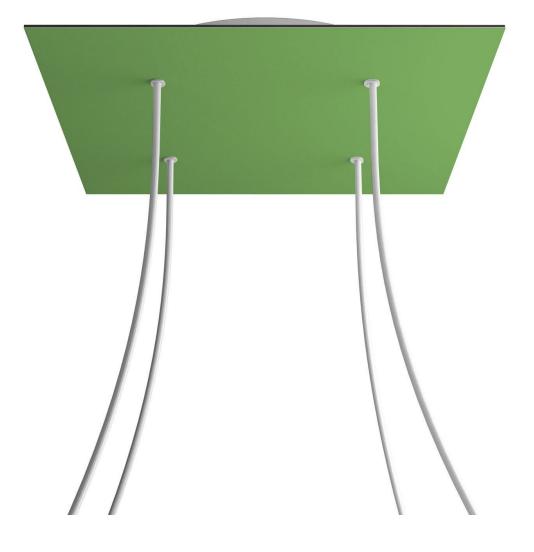

#### **Product short description:**

This Rose One Canopy Kit comes with EVERYTHING you need to make your own 4 hole pendant light utilizing our EXTRA LARGE Rose One Canopy & square Cover.

What sets the Rose One System apart from our regular pendant light canopies is that this is a two part system with an extra deep ceiling canopy that allows for easier wiring of connections, as well as a wide cover over the canopy that allows you to create pendant lights, swag chandeliers, cluster lights and more with even greater impact.

This Rose One Canopy Kit includes the following: an EXTRA LARGE Rose One Cover (15.75" diameter) with pre-drilled holes; an EXTRA LARGE Extra Deep Rose One Canopy (11.8" diameter); cable clamp strain reliefs; and all brackets & mounting hardware.