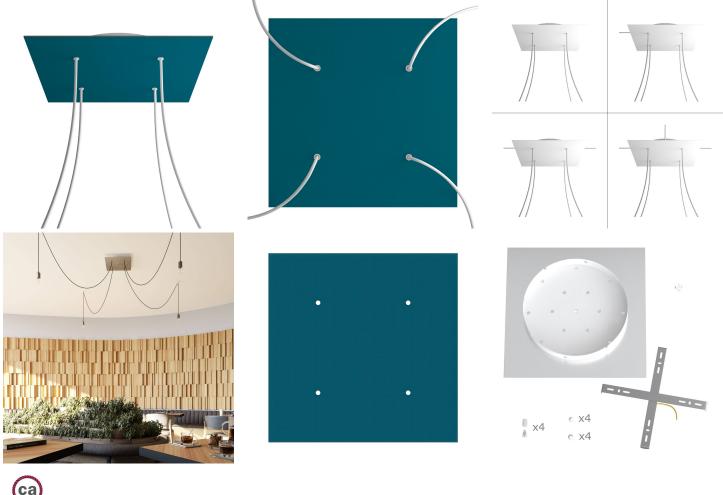

#### **Product short description:**

This Rose One Canopy Kit comes with EVERYTHING you need to make your own 4 hole pendant light utilizing our EXTRA LARGE Rose One Canopy & square Cover.

What sets the Rose One System apart from our regular pendant light canopies is that this is a two part system with an extra deep ceiling canopy that allows for easier wiring of connections, as well as a wide cover over the canopy that allows you to create pendant lights, swag chandeliers, cluster lights and more with even greater impact.

This Rose One Canopy Kit includes the following: an EXTRA LARGE Rose One Cover (15.75" diameter) with pre-drilled holes; an EXTRA LARGE Extra Deep Rose One Canopy (11.8" diameter); cable clamp strain reliefs; and all brackets & mounting hardware.

#### Technical data for EXTRA LARGE Square Ceiling Canopy Kit - Rose One System

- EXTRA LARGE Extra Deep Rose One Ceiling Canopy
- Diameter: 11.8 inchesHeight: 1.38 inches
- Material: metal
- Bracket fasteners
- 4 Caps and 4 rubber grommets are included for side holes
- EXTRA LARGE Rose One Cover
- Material: aluminum or dibond
- Length of Each Side: 15.75 inches
- Hole diameters: 10 mm (3/8")
- Thickness: if aluminum 1 mm, if dibond 3 mm
- Clear plastic cable clamp strain reliefs included (1 per hole)