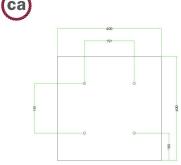

#### Technical data for EXTRA LARGE Square Ceiling Canopy Kit - Rose One System

- EXTRA LARGE Extra Deep Rose One Ceiling Canopy
- Diameter: 11.8 inchesHeight: 1.38 inches
- Material: metal
- Bracket fasteners
- 4 Caps and 4 rubber grommets are included for side holes
- EXTRA LARGE Rose One Cover
- Material: aluminum or dibond
- Length of Each Side: 15.75 inches
- Hole diameters: 10 mm (3/8")
- Thickness: if aluminum 1 mm, if dibond 3 mm
- Clear plastic cable clamp strain reliefs included (1 per hole)