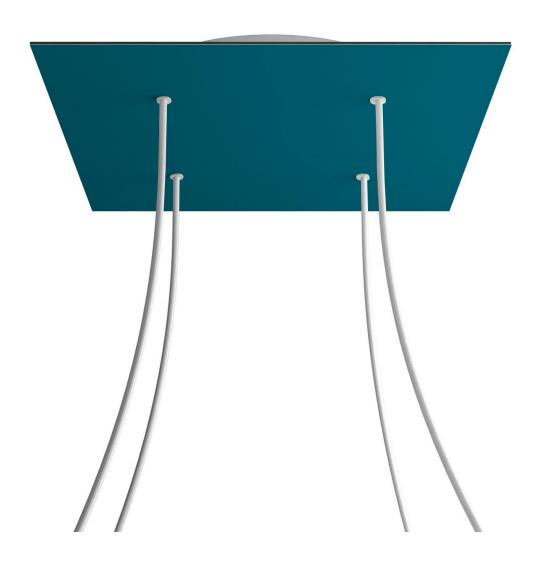

#### **Product short description:**

This Rose One Canopy Kit comes with EVERYTHING you need to make your own 4 hole pendant light utilizing our EXTRA LARGE Rose One Canopy & square Cover.

What sets the Rose One System apart from our regular pendant light canopies is that this is a two part system with an extra deep ceiling canopy that allows for easier wiring of connections, as well as a wide cover over the canopy that allows you to create pendant lights, swag chandeliers, cluster lights and more with even greater impact.

This Rose One Canopy Kit includes the following: an EXTRA LARGE Rose One Cover (15.75" diameter) with pre-drilled holes; an EXTRA LARGE Extra Deep Rose One Canopy (11.8" diameter); cable clamp strain reliefs; and all brackets & mounting hardware.