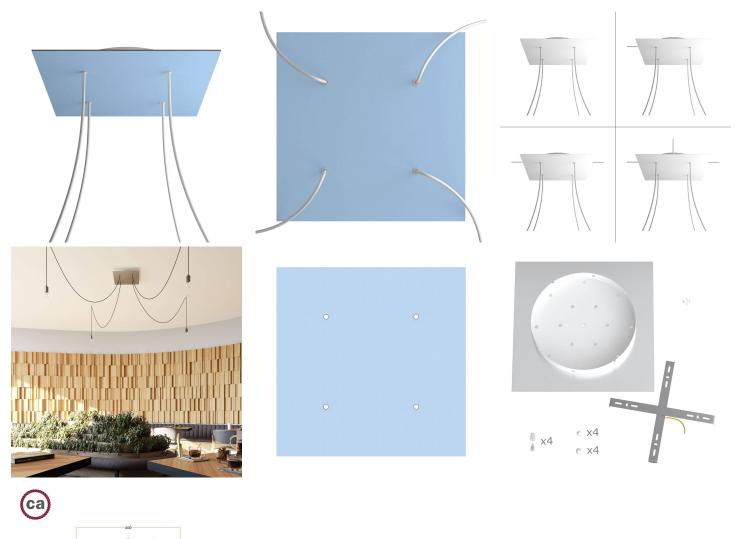

#### **Product short description:**

This Rose One Canopy Kit comes with EVERYTHING you need to make your own 4 hole pendant light utilizing our EXTRA LARGE Rose One Canopy & square Cover.

What sets the Rose One System apart from our regular pendant light canopies is that this is a two part system with an extra deep ceiling canopy that allows for easier wiring of connections, as well as a wide cover over the canopy that allows you to create pendant lights, swag chandeliers, cluster lights and more with even greater impact.

This Rose One Canopy Kit includes the following: an EXTRA LARGE Rose One Cover (15.75" diameter) with pre-drilled holes; an EXTRA LARGE Extra Deep Rose One Canopy (11.8" diameter); cable clamp strain reliefs; and all brackets & mounting hardware.

Our Rose One Canopy Kits come in a wide variety of colors and designs. And you can choose from the whichever pre-drilled hole pattern works best for you OR purchase one of our Rose One Cover Un-drilled Blanks and you can create whatever pattern you like!

#### Technical data for EXTRA LARGE Square Ceiling Canopy Kit - Rose One System

- EXTRA LARGE Extra Deep Rose One Ceiling Canopy
- Diameter: 11.8 inches
- Height: 1.38 inches
- Material: metal
- Bracket fasteners
- 4 Caps and 4 rubber grommets are included for side holes
- EXTRA LARGE Rose One Cover
- Material: aluminum or dibond
- Length of Each Side: 15.75 inches
- Hole diameters: 10 mm (3/8")
- Thickness: if aluminum 1 mm, if dibond 3 mm
- Clear plastic cable clamp strain reliefs included (1 per hole)