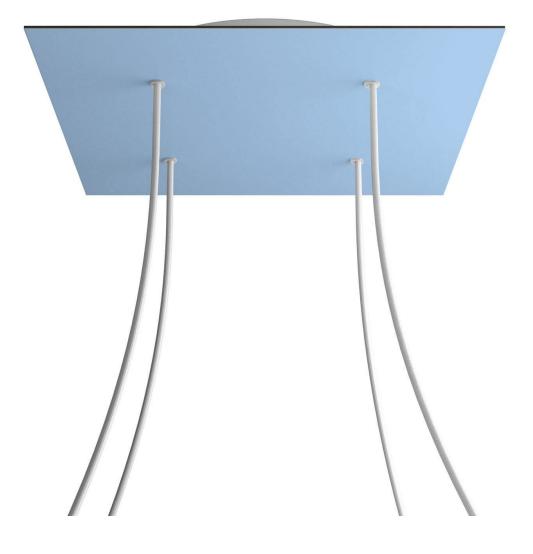

# **Product title:**

4 Holes - EXTRA LARGE Square Ceiling Canopy Kit - Rose One System

#### **Product short description:**

This Rose One Canopy Kit comes with EVERYTHING you need to make your own 4 hole pendant light utilizing our EXTRA LARGE Rose One Canopy & square Cover.

What sets the Rose One System apart from our regular pendant light canopies is that this is a two part system with an extra deep ceiling canopy that allows for easier wiring of connections, as well as a wide cover over the canopy that allows you to create pendant lights, swag chandeliers, cluster lights and more with even greater impact.

This Rose One Canopy Kit includes the following: an EXTRA LARGE Rose One Cover (15.75" diameter) with pre-drilled holes; an EXTRA LARGE Extra Deep Rose One Canopy (11.8" diameter); cable clamp strain reliefs; and all brackets & mounting hardware.