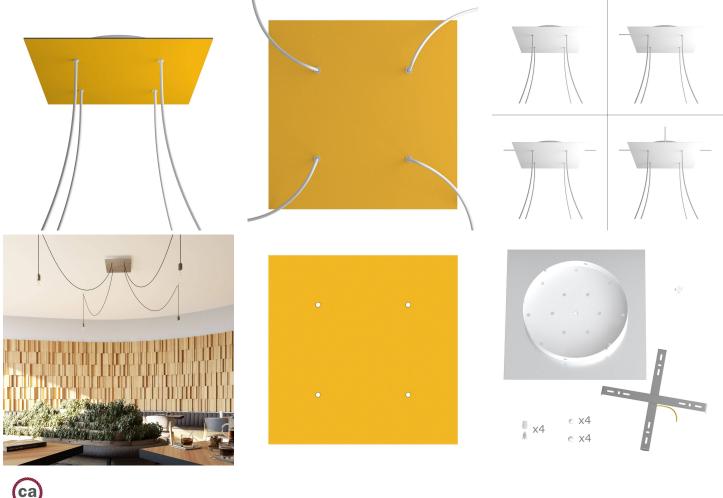

#### **Product short description:**

This Rose One Canopy Kit comes with EVERYTHING you need to make your own 4 hole pendant light utilizing our EXTRA LARGE Rose One Canopy & square Cover.

What sets the Rose One System apart from our regular pendant light canopies is that this is a two part system with an extra deep ceiling canopy that allows for easier wiring of connections, as well as a wide cover over the canopy that allows you to create pendant lights, swag chandeliers, cluster lights and more with even greater impact.

This Rose One Canopy Kit includes the following: an EXTRA LARGE Rose One Cover (15.75" diameter) with pre-drilled holes; an EXTRA LARGE Extra Deep Rose One Canopy (11.8" diameter); cable clamp strain reliefs; and all brackets & mounting hardware.

Our Rose One Canopy Kits come in a wide variety of colors and designs. And you can choose from the whichever pre-drilled hole pattern works best for you OR purchase one of our Rose One Cover Un-drilled Blanks and you can create whatever pattern you like!