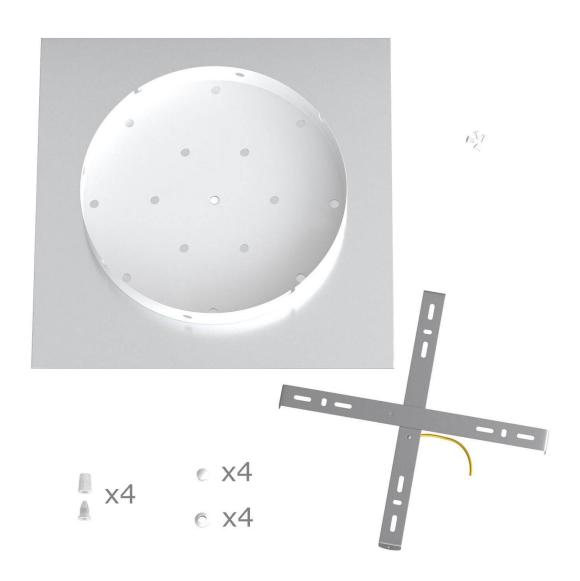

This Rose One Canopy Kit includes the following: an EXTRA LARGE Rose One Cover (15.75" diameter) with pre-drilled holes; an EXTRA LARGE Extra Deep Rose One Canopy (11.8" diameter); cable clamp strain reliefs; and all brackets & mounting hardware.

#### Technical data for EXTRA LARGE Square Ceiling Canopy Kit - Rose One System

- EXTRA LARGE Extra Deep Rose One Ceiling Canopy
- Diameter: 11.8 inchesHeight: 1.38 inches
- Material: metal
- Bracket fasteners
- 4 Caps and 4 rubber grommets are included for side holes
- EXTRA LARGE Rose One Cover
- Material: aluminum or dibond
- Length of Each Side: 15.75 inches
- Hole diameters: 10 mm (3/8")
- Thickness: if aluminum 1 mm, if dibond 3 mm
- Clear plastic cable clamp strain reliefs included (1 per hole)