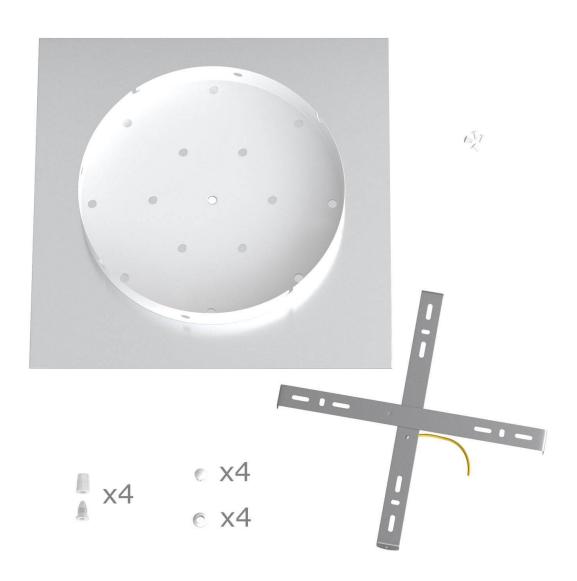

This Rose One Canopy Kit includes the following: an EXTRA LARGE Rose One Cover (15.75" diameter) with pre-drilled holes; an EXTRA LARGE Extra Deep Rose One Canopy (11.8" diameter); cable clamp strain reliefs; and all brackets & mounting hardware.

### Technical data for EXTRA LARGE Square Ceiling Canopy Kit - Rose One System

- EXTRA LARGE Extra Deep Rose One Ceiling Canopy
- Diameter: 11.8 inchesHeight: 1.38 inches
- Material: metal
- Bracket fasteners
- 4 Caps and 4 rubber grommets are included for side holes
- EXTRA LARGE Rose One Cover
- Material: aluminum or dibond
- Length of Each Side: 15.75 inches
- Hole diameters: 10 mm (3/8")
- Thickness: if aluminum 1 mm, if dibond 3 mm
- Clear plastic cable clamp strain reliefs included (1 per hole)