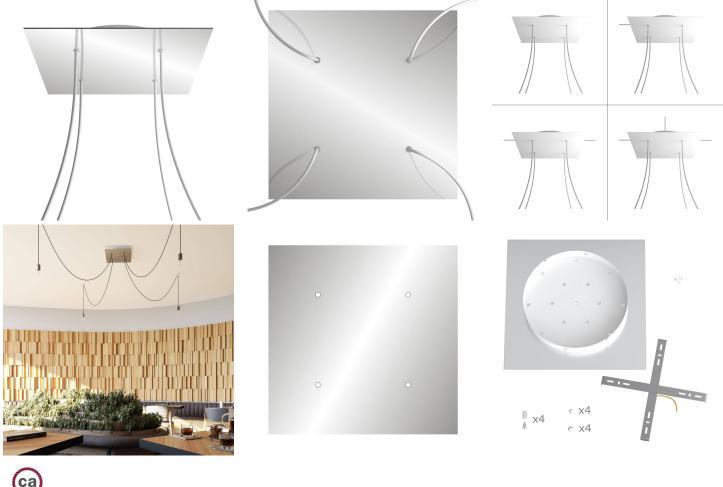

### **Product short description:**

This Rose One Canopy Kit comes with EVERYTHING you need to make your own 4 hole pendant light utilizing our EXTRA LARGE Rose One Canopy & square Cover.

What sets the Rose One System apart from our regular pendant light canopies is that this is a two part system with an extra deep ceiling canopy that allows for easier wiring of connections, as well as a wide cover over the canopy that allows you to create pendant lights, swag chandeliers, cluster lights and more with even greater impact.

This Rose One Canopy Kit includes the following: an EXTRA LARGE Rose One Cover (15.75" diameter) with pre-drilled holes; an EXTRA LARGE Extra Deep Rose One Canopy (11.8" diameter); cable clamp strain reliefs; and all brackets & mounting hardware.

Our Rose One Canopy Kits come in a wide variety of colors and designs. And you can choose from the whichever pre-drilled hole pattern works best for you OR purchase one of our Rose One Cover Un-drilled Blanks and you can create whatever pattern you like!