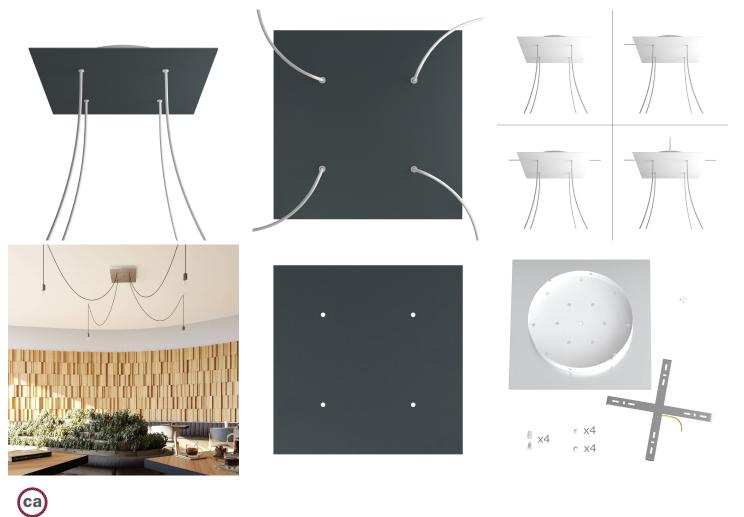

This Rose One Canopy Kit includes the following: an EXTRA LARGE Rose One Cover (15.75" diameter) with pre-drilled holes; an EXTRA LARGE Extra Deep Rose One Canopy (11.8" diameter); cable clamp strain reliefs; and all brackets & mounting hardware.

Our Rose One Canopy Kits come in a wide variety of colors and designs. And you can choose from the whichever pre-drilled hole pattern works best for you OR purchase one of our Rose One Cover Un-drilled Blanks and you can create whatever pattern you like!

#### Technical data for EXTRA LARGE Square Ceiling Canopy Kit - Rose One System

- EXTRA LARGE Extra Deep Rose One Ceiling Canopy
- Diameter: 11.8 inches
- Height: 1.38 inches
- Material: metal
- Bracket fasteners
- 4 Caps and 4 rubber grommets are included for side holes
- EXTRA LARGE Rose One Cover
- Material: aluminum or dibond
- Length of Each Side: 15.75 inches
- Hole diameters: 10 mm (3/8")
- Thickness: if aluminum 1 mm, if dibond 3 mm
- Clear plastic cable clamp strain reliefs included (1 per hole)