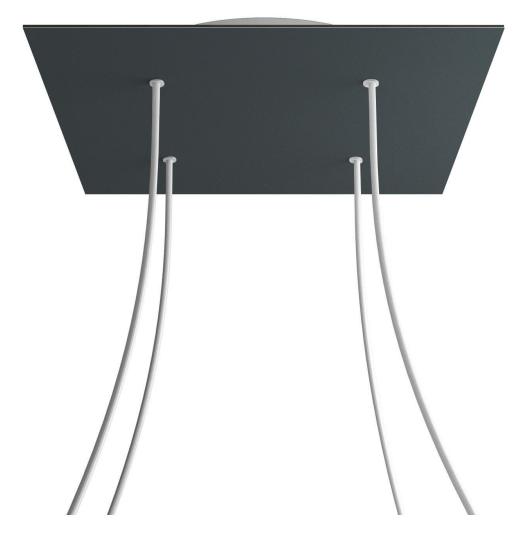

#### **Product short description:**

This Rose One Canopy Kit comes with EVERYTHING you need to make your own 4 hole pendant light utilizing our EXTRA LARGE Rose One Canopy & square Cover.

What sets the Rose One System apart from our regular pendant light canopies is that this is a two part system with an extra deep ceiling canopy that allows for easier wiring of connections, as well as a wide cover over the canopy that allows you to create pendant lights, swag chandeliers, cluster lights and more with even greater impact.

This Rose One Canopy Kit includes the following: an EXTRA LARGE Rose One Cover (15.75" diameter) with pre-drilled holes; an EXTRA LARGE Extra Deep Rose One Canopy (11.8" diameter); cable clamp strain reliefs; and all brackets & mounting hardware.

#### Technical data for EXTRA LARGE Square Ceiling Canopy Kit - Rose One System

- EXTRA LARGE Extra Deep Rose One Ceiling Canopy
- Diameter: 11.8 inches
- Height: 1.38 inches
- Material: metal
- Bracket fasteners
- 4 Caps and 4 rubber grommets are included for side holes
- EXTRA LARGE Rose One Cover
- Material: aluminum or dibond
- Length of Each Side: 15.75 inches
- Hole diameters: 10 mm (3/8")
- Thickness: if aluminum 1 mm, if dibond 3 mm
- Clear plastic cable clamp strain reliefs included (1 per hole)