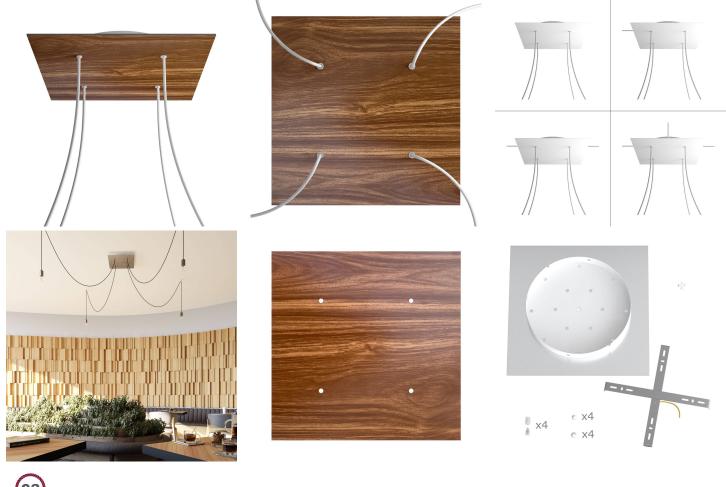

### **Product short description:**

This Rose One Canopy Kit comes with EVERYTHING you need to make your own 4 hole pendant light utilizing our EXTRA LARGE Rose One Canopy & square Cover.

What sets the Rose One System apart from our regular pendant light canopies is that this is a two part system with an extra deep ceiling canopy that allows for easier wiring of connections, as well as a wide cover over the canopy that allows you to create pendant lights, swag chandeliers, cluster lights and more with even greater impact.

This Rose One Canopy Kit includes the following: an EXTRA LARGE Rose One Cover (15.75" diameter) with pre-drilled holes; an EXTRA LARGE Extra Deep Rose One Canopy (11.8" diameter); cable clamp strain reliefs; and all brackets & mounting hardware.

Our Rose One Canopy Kits come in a wide variety of colors and designs. And you can choose from the whichever pre-drilled hole pattern works best for you OR purchase one of our Rose One Cover Un-drilled Blanks and you can create whatever pattern you like!