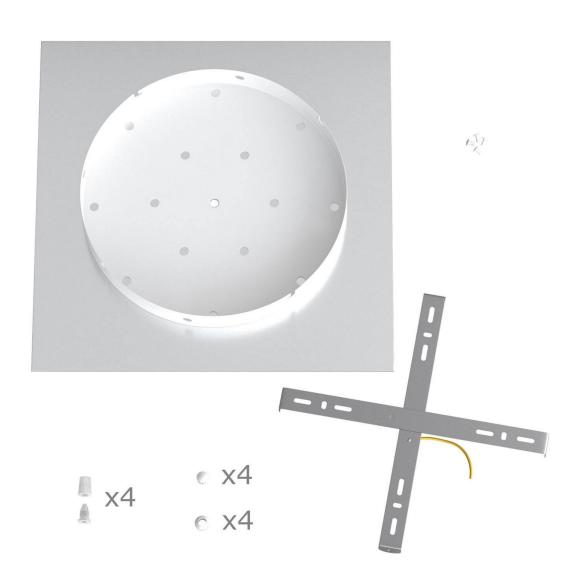

This Rose One Canopy Kit includes the following: an EXTRA LARGE Rose One Cover (15.75" diameter) with pre-drilled holes; an EXTRA LARGE Extra Deep Rose One Canopy (11.8" diameter); cable clamp strain reliefs; and all brackets & mounting hardware.

### Technical data for EXTRA LARGE Square Ceiling Canopy Kit - Rose One System

- EXTRA LARGE Extra Deep Rose One Ceiling Canopy
- Diameter: 11.8 inchesHeight: 1.38 inches
- Material: metal
- Bracket fasteners
- 4 Caps and 4 rubber grommets are included for side holes
- EXTRA LARGE Rose One Cover
- Material: aluminum or dibond
- Length of Each Side: 15.75 inches
- Hole diameters: 10 mm (3/8")
- Thickness: if aluminum 1 mm, if dibond 3 mm
- Clear plastic cable clamp strain reliefs included (1 per hole)