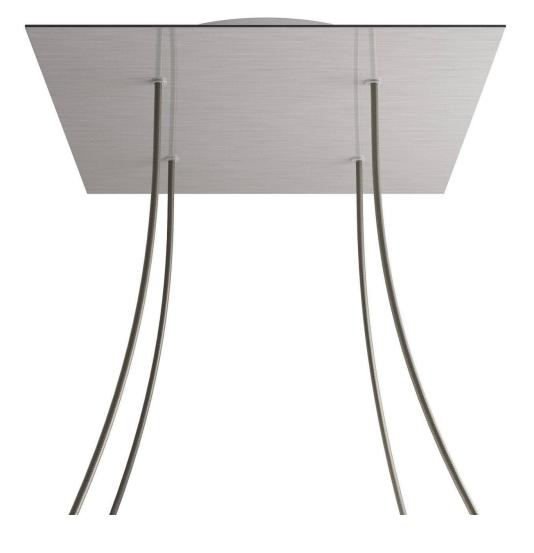

#### **Product short description:**

This Rose One Canopy Kit comes with EVERYTHING you need to make your own 4 hole pendant light utilizing our EXTRA LARGE Rose One Canopy & square Cover.

What sets the Rose One System apart from our regular pendant light canopies is that this is a two part system with an extra deep ceiling canopy that allows for easier wiring of connections, as well as a wide cover over the canopy that allows you to create pendant lights, swag chandeliers, cluster lights and more with even greater impact.

This Rose One Canopy Kit includes the following: an EXTRA LARGE Rose One Cover (15.75" diameter) with pre-drilled holes; an EXTRA LARGE Extra Deep Rose One Canopy (11.8" diameter); cable clamp strain reliefs; and all brackets & mounting hardware.

#### Technical data for EXTRA LARGE Square Ceiling Canopy Kit - Rose One System

- EXTRA LARGE Extra Deep Rose One Ceiling Canopy
- Diameter: 11.8 inches
- Height: 1.38 inches
- Material: metal
- Bracket fasteners
- 4 Caps and 4 rubber grommets are included for side holes
- EXTRA LARGE Rose One Cover
- Material: aluminum or dibond
- Length of Each Side: 15.75 inches
- Hole diameters: 10 mm (3/8")
- Thickness: if aluminum 1 mm, if dibond 3 mm
- Clear plastic cable clamp strain reliefs included (1 per hole)