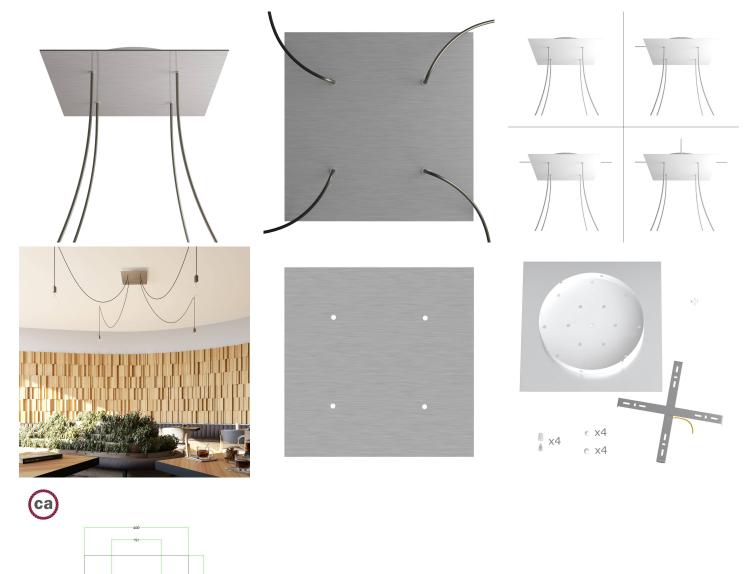

This Rose One Canopy Kit includes the following: an EXTRA LARGE Rose One Cover (15.75" diameter) with pre-drilled holes; an EXTRA LARGE Extra Deep Rose One Canopy (11.8" diameter); cable clamp strain reliefs; and all brackets & mounting hardware.

Our Rose One Canopy Kits come in a wide variety of colors and designs. And you can choose from the whichever pre-drilled hole pattern works best for you OR purchase one of our Rose One Cover Un-drilled Blanks and you can create whatever pattern you like!

#### Technical data for EXTRA LARGE Square Ceiling Canopy Kit - Rose One System

- EXTRA LARGE Extra Deep Rose One Ceiling Canopy
- Diameter: 11.8 inches
- Height: 1.38 inches
- Material: metal
- Bracket fasteners
- 4 Caps and 4 rubber grommets are included for side holes
- EXTRA LARGE Rose One Cover
- Material: aluminum or dibond
- Length of Each Side: 15.75 inches
- Hole diameters: 10 mm (3/8")
- Thickness: if aluminum 1 mm, if dibond 3 mm
- Clear plastic cable clamp strain reliefs included (1 per hole)