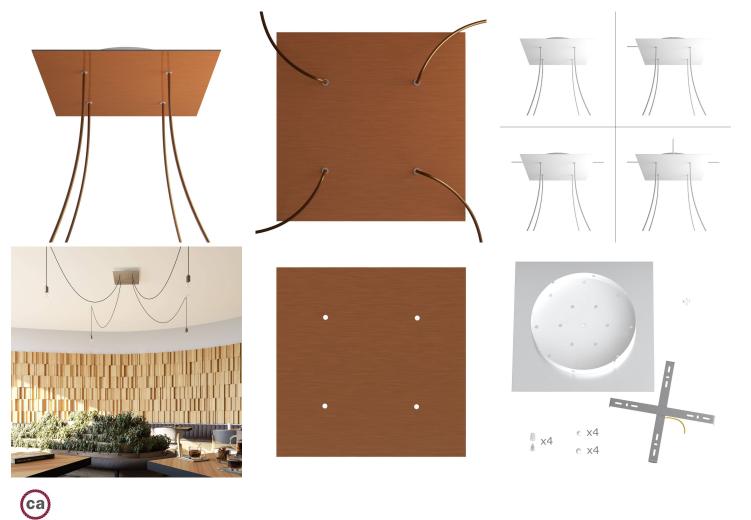

#### **Product short description:**

This Rose One Canopy Kit comes with EVERYTHING you need to make your own 4 hole pendant light utilizing our EXTRA LARGE Rose One Canopy & square Cover.

What sets the Rose One System apart from our regular pendant light canopies is that this is a two part system with an extra deep ceiling canopy that allows for easier wiring of connections, as well as a wide cover over the canopy that allows you to create pendant lights, swag chandeliers, cluster lights and more with even greater impact.

This Rose One Canopy Kit includes the following: an EXTRA LARGE Rose One Cover (15.75" diameter) with pre-drilled holes; an EXTRA LARGE Extra Deep Rose One Canopy (11.8" diameter); cable clamp strain reliefs; and all brackets & mounting hardware.

Our Rose One Canopy Kits come in a wide variety of colors and designs. And you can choose from the whichever pre-drilled hole pattern works best for you OR purchase one of our Rose One Cover Un-drilled Blanks and you can create whatever pattern you like!

#### Technical data for EXTRA LARGE Square Ceiling Canopy Kit - Rose One System

- EXTRA LARGE Extra Deep Rose One Ceiling Canopy
- Diameter: 11.8 inches
- Height: 1.38 inches
- Material: metal
- Bracket fasteners
- 4 Caps and 4 rubber grommets are included for side holes
- EXTRA LARGE Rose One Cover
- Material: aluminum or dibond
- Length of Each Side: 15.75 inches
- Hole diameters: 10 mm (3/8")
- Thickness: if aluminum 1 mm, if dibond 3 mm
- Clear plastic cable clamp strain reliefs included (1 per hole)