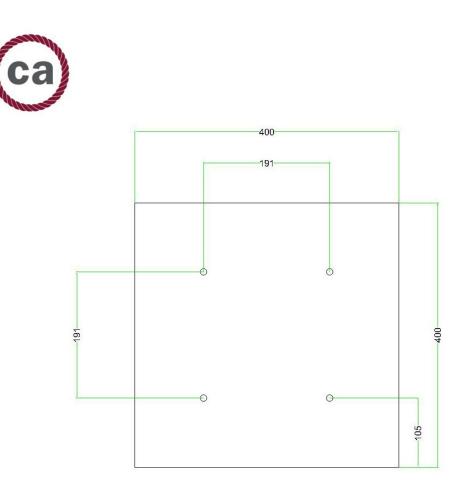

This Rose One Canopy Kit includes the following: an EXTRA LARGE Rose One Cover (15.75" diameter) with pre-drilled holes; an EXTRA LARGE Extra Deep Rose One Canopy (11.8" diameter); cable clamp strain reliefs; and all brackets & mounting hardware.

#### Technical data for EXTRA LARGE Square Ceiling Canopy Kit - Rose One System

- EXTRA LARGE Extra Deep Rose One Ceiling Canopy
- Diameter: 11.8 inches
- Height: 1.38 inches
- Material: metal
- Bracket fasteners
- 4 Caps and 4 rubber grommets are included for side holes
- EXTRA LARGE Rose One Cover
- Material: aluminum or dibond
- Length of Each Side: 15.75 inches
- Hole diameters: 10 mm (3/8")
- Thickness: if aluminum 1 mm, if dibond 3 mm
- Clear plastic cable clamp strain reliefs included (1 per hole)