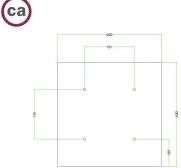

### Technical data for EXTRA LARGE Square Ceiling Canopy Kit - Rose One System

- EXTRA LARGE Extra Deep Rose One Ceiling Canopy
- Diameter: 11.8 inchesHeight: 1.38 inches
- Material: metal
- Bracket fasteners
- 4 Caps and 4 rubber grommets are included for side holes
- EXTRA LARGE Rose One Cover
- Material: aluminum or dibond
- Length of Each Side: 15.75 inches
- Hole diameters: 10 mm (3/8")
- Thickness: if aluminum 1 mm, if dibond 3 mm
- Clear plastic cable clamp strain reliefs included (1 per hole)