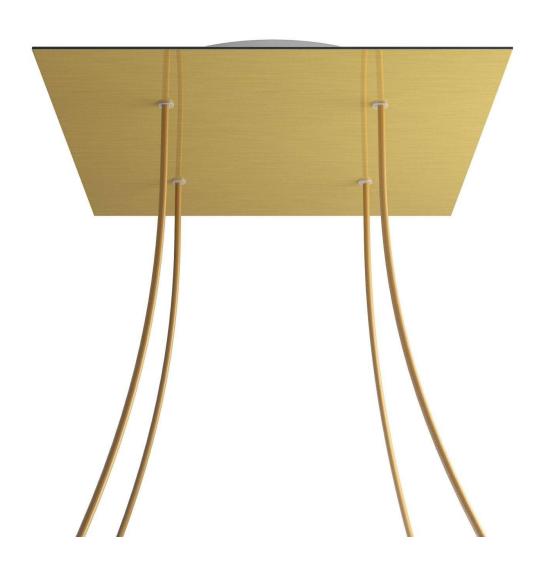

### **Product short description:**

This Rose One Canopy Kit comes with EVERYTHING you need to make your own 4 hole pendant light utilizing our EXTRA LARGE Rose One Canopy & square Cover.

What sets the Rose One System apart from our regular pendant light canopies is that this is a two part system with an extra deep ceiling canopy that allows for easier wiring of connections, as well as a wide cover over the canopy that allows you to create pendant lights, swag chandeliers, cluster lights and more with even greater impact.

This Rose One Canopy Kit includes the following: an EXTRA LARGE Rose One Cover (15.75" diameter) with pre-drilled holes; an EXTRA LARGE Extra Deep Rose One Canopy (11.8" diameter); cable clamp strain reliefs; and all brackets & mounting hardware.