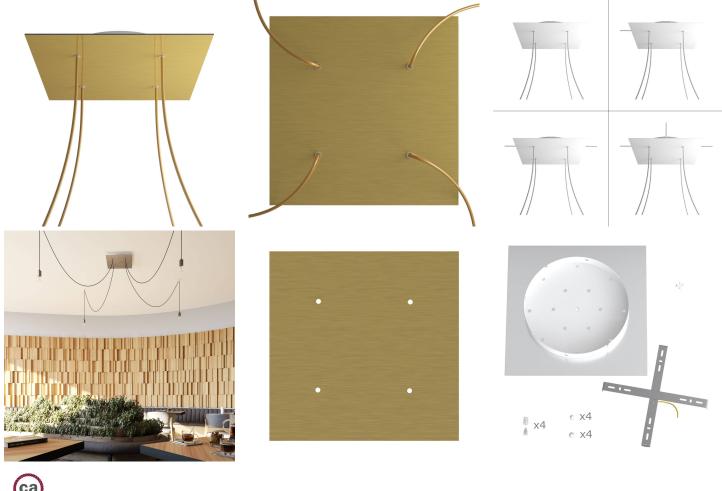

This Rose One Canopy Kit includes the following: an EXTRA LARGE Rose One Cover (15.75" diameter) with pre-drilled holes; an EXTRA LARGE Extra Deep Rose One Canopy (11.8" diameter); cable clamp strain reliefs; and all brackets & mounting hardware.

Our Rose One Canopy Kits come in a wide variety of colors and designs. And you can choose from the whichever pre-drilled hole pattern works best for you OR purchase one of our Rose One Cover Un-drilled Blanks and you can create whatever pattern you like!

### Technical data for EXTRA LARGE Square Ceiling Canopy Kit - Rose One System

- EXTRA LARGE Extra Deep Rose One Ceiling Canopy
- Diameter: 11.8 inchesHeight: 1.38 inches
- Material: metal
- Bracket fasteners
- 4 Caps and 4 rubber grommets are included for side holes
- EXTRA LARGE Rose One Cover
- Material: aluminum or dibond
- Length of Each Side: 15.75 inches
- Hole diameters: 10 mm (3/8")
- Thickness: if aluminum 1 mm, if dibond 3 mm
- Clear plastic cable clamp strain reliefs included (1 per hole)