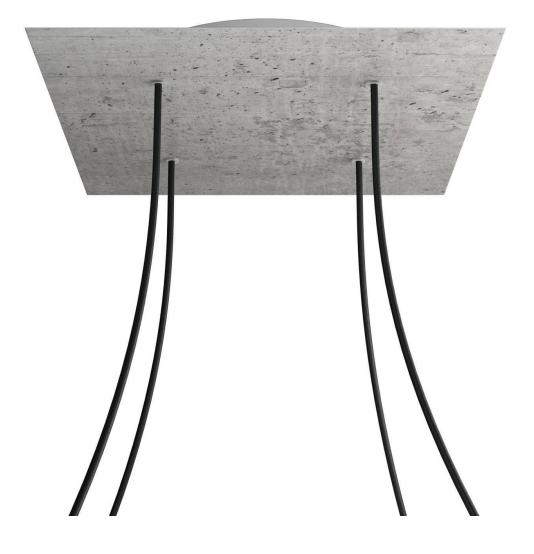

#### **Product short description:**

This Rose One Canopy Kit comes with EVERYTHING you need to make your own 4 hole pendant light utilizing our EXTRA LARGE Rose One Canopy & square Cover.

What sets the Rose One System apart from our regular pendant light canopies is that this is a two part system with an extra deep ceiling canopy that allows for easier wiring of connections, as well as a wide cover over the canopy that allows you to create pendant lights, swag chandeliers, cluster lights and more with even greater impact.

This Rose One Canopy Kit includes the following: an EXTRA LARGE Rose One Cover (15.75" diameter) with pre-drilled holes; an EXTRA LARGE Extra Deep Rose One Canopy (11.8" diameter); cable clamp strain reliefs; and all brackets & mounting hardware.

#### Technical data for EXTRA LARGE Square Ceiling Canopy Kit - Rose One System

- EXTRA LARGE Extra Deep Rose One Ceiling Canopy
- Diameter: 11.8 inches
- Height: 1.38 inches
- Material: metal
- Bracket fasteners
- 4 Caps and 4 rubber grommets are included for side holes
- EXTRA LARGE Rose One Cover
- Material: aluminum or dibond
- Length of Each Side: 15.75 inches
- Hole diameters: 10 mm (3/8")
- Thickness: if aluminum 1 mm, if dibond 3 mm
- Clear plastic cable clamp strain reliefs included (1 per hole)