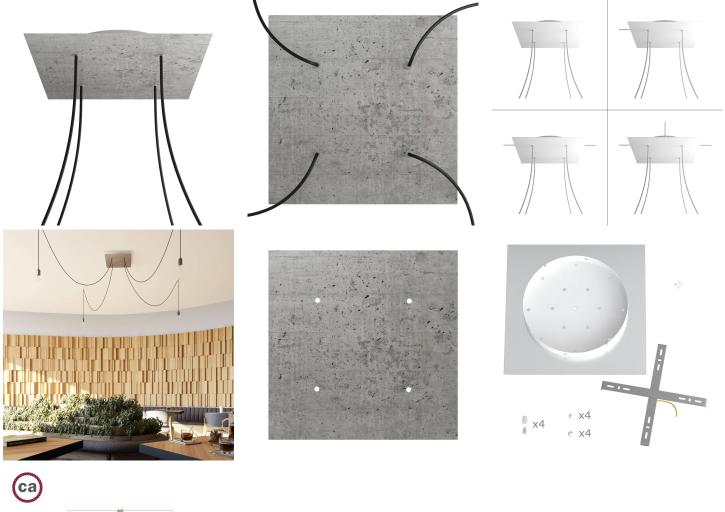

#### **Product short description:**

This Rose One Canopy Kit comes with EVERYTHING you need to make your own 4 hole pendant light utilizing our EXTRA LARGE Rose One Canopy & square Cover.

What sets the Rose One System apart from our regular pendant light canopies is that this is a two part system with an extra deep ceiling canopy that allows for easier wiring of connections, as well as a wide cover over the canopy that allows you to create pendant lights, swag chandeliers, cluster lights and more with even greater impact.

This Rose One Canopy Kit includes the following: an EXTRA LARGE Rose One Cover (15.75" diameter) with pre-drilled holes; an EXTRA LARGE Extra Deep Rose One Canopy (11.8" diameter); cable clamp strain reliefs; and all brackets & mounting hardware.

Our Rose One Canopy Kits come in a wide variety of colors and designs. And you can choose from the whichever pre-drilled hole pattern works best for you OR purchase one of our Rose One Cover Un-drilled Blanks and you can create whatever pattern you like!

#### Technical data for EXTRA LARGE Square Ceiling Canopy Kit - Rose One System

- EXTRA LARGE Extra Deep Rose One Ceiling Canopy
- Diameter: 11.8 inches
- Height: 1.38 inches
- Material: metal
- Bracket fasteners
- 4 Caps and 4 rubber grommets are included for side holes
- EXTRA LARGE Rose One Cover
- Material: aluminum or dibond
- Length of Each Side: 15.75 inches
- Hole diameters: 10 mm (3/8")
- Thickness: if aluminum 1 mm, if dibond 3 mm
- Clear plastic cable clamp strain reliefs included (1 per hole)