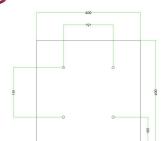

#### Technical data for EXTRA LARGE Square Ceiling Canopy Kit - Rose One System

- EXTRA LARGE Extra Deep Rose One Ceiling Canopy
- Diameter: 11.8 inches
- Height: 1.38 inches
- Material: metal
- Bracket fasteners
- 4 Caps and 4 rubber grommets are included for side holes
- EXTRA LARGE Rose One Cover
- Material: aluminum or dibond
- Length of Each Side: 15.75 inches
- Hole diameters: 10 mm (3/8")
- Thickness: if aluminum 1 mm, if dibond 3 mm
- Clear plastic cable clamp strain reliefs included (1 per hole)