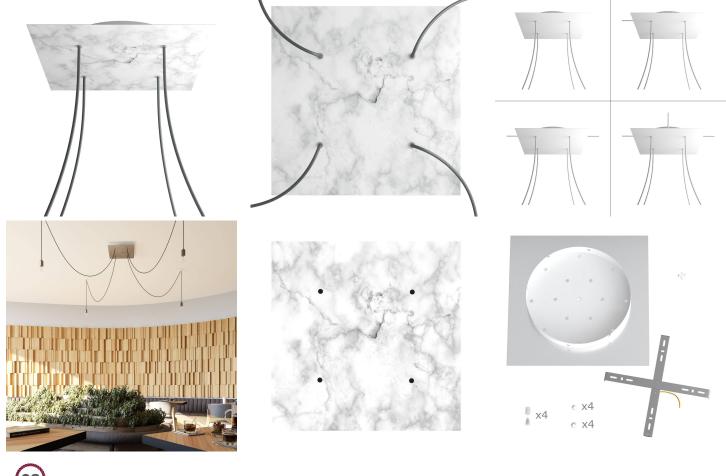

This Rose One Canopy Kit includes the following: an EXTRA LARGE Rose One Cover (15.75" diameter) with pre-drilled holes; an EXTRA LARGE Extra Deep Rose One Canopy (11.8" diameter); cable clamp strain reliefs; and all brackets & mounting hardware.

Our Rose One Canopy Kits come in a wide variety of colors and designs. And you can choose from the whichever pre-drilled hole pattern works best for you OR purchase one of our Rose One Cover Un-drilled Blanks and you can create whatever pattern you like!

#### Technical data for EXTRA LARGE Square Ceiling Canopy Kit - Rose One System

- EXTRA LARGE Extra Deep Rose One Ceiling Canopy
- Diameter: 11.8 inchesHeight: 1.38 inches
- Material: metal
- Bracket fasteners
- 4 Caps and 4 rubber grommets are included for side holes
- EXTRA LARGE Rose One Cover
- Material: aluminum or dibond
- Length of Each Side: 15.75 inches
- Hole diameters: 10 mm (3/8")
- Thickness: if aluminum 1 mm, if dibond 3 mm
- Clear plastic cable clamp strain reliefs included (1 per hole)