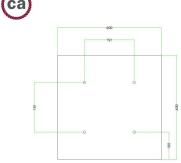

#### Technical data for EXTRA LARGE Square Ceiling Canopy Kit - Rose One System

- EXTRA LARGE Extra Deep Rose One Ceiling Canopy
- Diameter: 11.8 inchesHeight: 1.38 inches
- Material: metal
- Bracket fasteners
- 4 Caps and 4 rubber grommets are included for side holes
- EXTRA LARGE Rose One Cover
- Material: aluminum or dibond
- Length of Each Side: 15.75 inches
- Hole diameters: 10 mm (3/8")
- Thickness: if aluminum 1 mm, if dibond 3 mm
- Clear plastic cable clamp strain reliefs included (1 per hole)