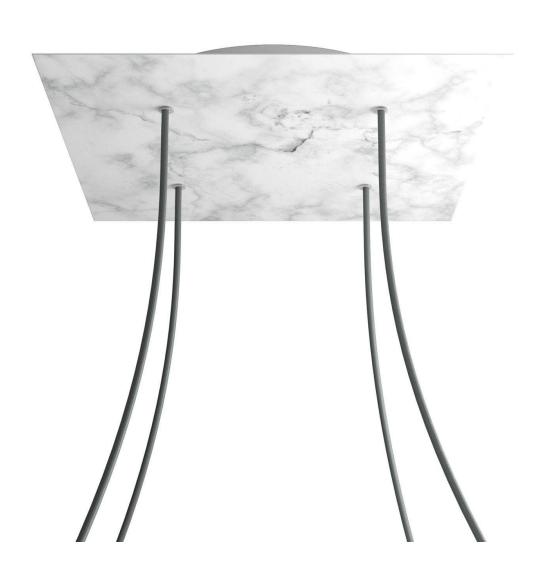

#### **Product short description:**

This Rose One Canopy Kit comes with EVERYTHING you need to make your own 4 hole pendant light utilizing our EXTRA LARGE Rose One Canopy & square Cover.

What sets the Rose One System apart from our regular pendant light canopies is that this is a two part system with an extra deep ceiling canopy that allows for easier wiring of connections, as well as a wide cover over the canopy that allows you to create pendant lights, swag chandeliers, cluster lights and more with even greater impact.

This Rose One Canopy Kit includes the following: an EXTRA LARGE Rose One Cover (15.75" diameter) with pre-drilled holes; an EXTRA LARGE Extra Deep Rose One Canopy (11.8" diameter); cable clamp strain reliefs; and all brackets & mounting hardware.