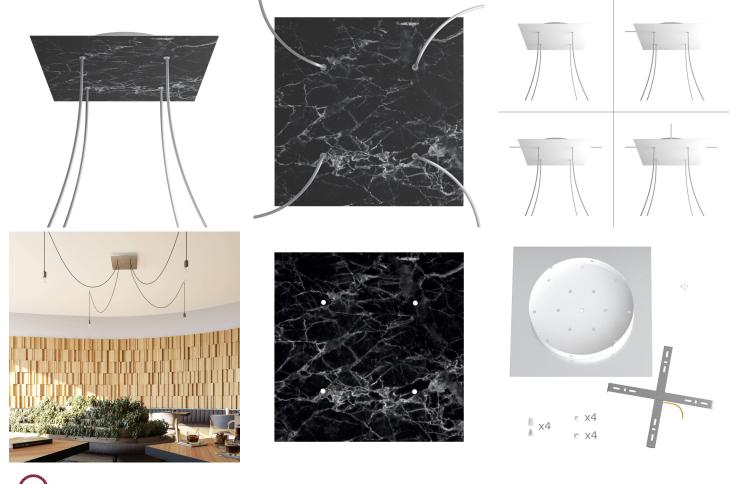

This Rose One Canopy Kit includes the following: an EXTRA LARGE Rose One Cover (15.75" diameter) with pre-drilled holes; an EXTRA LARGE Extra Deep Rose One Canopy (11.8" diameter); cable clamp strain reliefs; and all brackets & mounting hardware.

Our Rose One Canopy Kits come in a wide variety of colors and designs. And you can choose from the whichever pre-drilled hole pattern works best for you OR purchase one of our Rose One Cover Un-drilled Blanks and you can create whatever pattern you like!

### Technical data for EXTRA LARGE Square Ceiling Canopy Kit - Rose One System

- EXTRA LARGE Extra Deep Rose One Ceiling Canopy
- Diameter: 11.8 inchesHeight: 1.38 inches
- Material: metal
- Bracket fasteners
- 4 Caps and 4 rubber grommets are included for side holes
- EXTRA LARGE Rose One Cover
- Material: aluminum or dibond
- Length of Each Side: 15.75 inches
- Hole diameters: 10 mm (3/8")
- Thickness: if aluminum 1 mm, if dibond 3 mm
- Clear plastic cable clamp strain reliefs included (1 per hole)