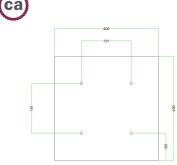

### Technical data for EXTRA LARGE Square Ceiling Canopy Kit - Rose One System

- EXTRA LARGE Extra Deep Rose One Ceiling Canopy
- Diameter: 11.8 inchesHeight: 1.38 inches
- Material: metal
- Bracket fasteners
- 4 Caps and 4 rubber grommets are included for side holes
- EXTRA LARGE Rose One Cover
- Material: aluminum or dibond
- Length of Each Side: 15.75 inches
- Hole diameters: 10 mm (3/8")
- Thickness: if aluminum 1 mm, if dibond 3 mm
- Clear plastic cable clamp strain reliefs included (1 per hole)