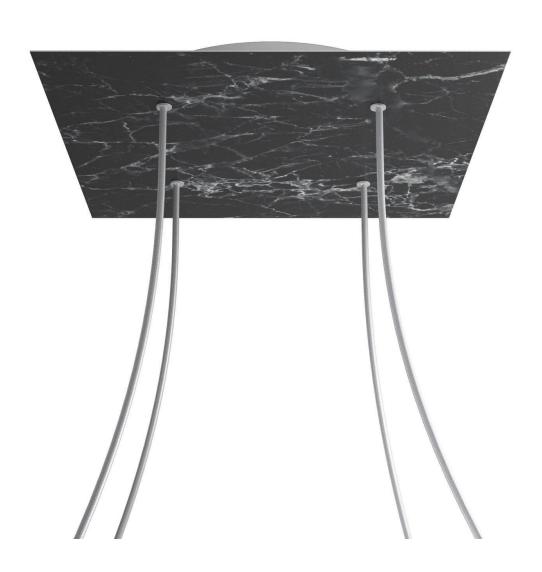

### **Product short description:**

This Rose One Canopy Kit comes with EVERYTHING you need to make your own 4 hole pendant light utilizing our EXTRA LARGE Rose One Canopy & square Cover.

What sets the Rose One System apart from our regular pendant light canopies is that this is a two part system with an extra deep ceiling canopy that allows for easier wiring of connections, as well as a wide cover over the canopy that allows you to create pendant lights, swag chandeliers, cluster lights and more with even greater impact.

This Rose One Canopy Kit includes the following: an EXTRA LARGE Rose One Cover (15.75" diameter) with pre-drilled holes; an EXTRA LARGE Extra Deep Rose One Canopy (11.8" diameter); cable clamp strain reliefs; and all brackets & mounting hardware.