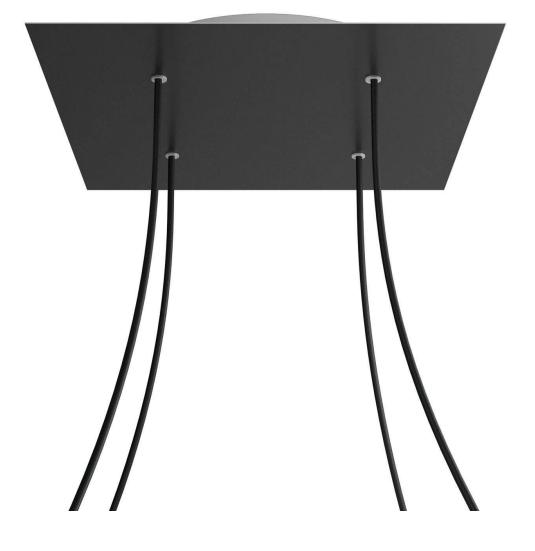

#### **Product short description:**

This Rose One Canopy Kit comes with EVERYTHING you need to make your own 4 hole pendant light utilizing our EXTRA LARGE Rose One Canopy & square Cover.

What sets the Rose One System apart from our regular pendant light canopies is that this is a two part system with an extra deep ceiling canopy that allows for easier wiring of connections, as well as a wide cover over the canopy that allows you to create pendant lights, swag chandeliers, cluster lights and more with even greater impact.

This Rose One Canopy Kit includes the following: an EXTRA LARGE Rose One Cover (15.75" diameter) with pre-drilled holes; an EXTRA LARGE Extra Deep Rose One Canopy (11.8" diameter); cable clamp strain reliefs; and all brackets & mounting hardware.