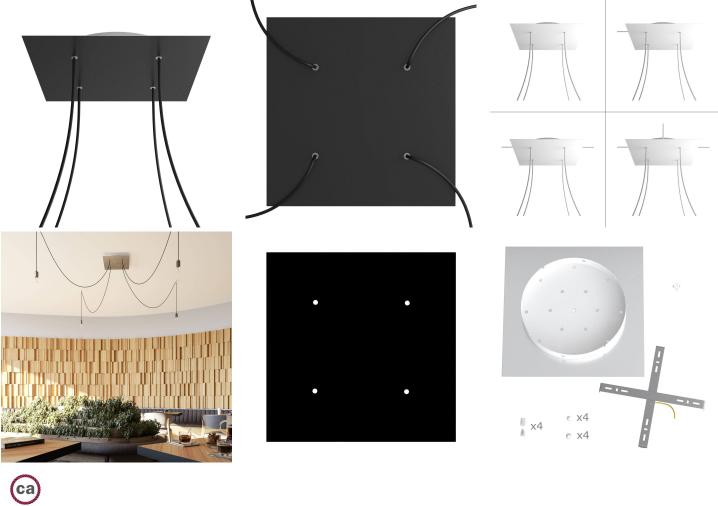

#### **Product short description:**

This Rose One Canopy Kit comes with EVERYTHING you need to make your own 4 hole pendant light utilizing our EXTRA LARGE Rose One Canopy & square Cover.

What sets the Rose One System apart from our regular pendant light canopies is that this is a two part system with an extra deep ceiling canopy that allows for easier wiring of connections, as well as a wide cover over the canopy that allows you to create pendant lights, swag chandeliers, cluster lights and more with even greater impact.

This Rose One Canopy Kit includes the following: an EXTRA LARGE Rose One Cover (15.75" diameter) with pre-drilled holes; an EXTRA LARGE Extra Deep Rose One Canopy (11.8" diameter); cable clamp strain reliefs; and all brackets & mounting hardware.

Our Rose One Canopy Kits come in a wide variety of colors and designs. And you can choose from the whichever pre-drilled hole pattern works best for you OR purchase one of our Rose One Cover Un-drilled Blanks and you can create whatever pattern you like!

#### Technical data for EXTRA LARGE Square Ceiling Canopy Kit - Rose One System

- EXTRA LARGE Extra Deep Rose One Ceiling Canopy
- Diameter: 11.8 inches
- Height: 1.38 inches
- Material: metal
- Bracket fasteners
- 4 Caps and 4 rubber grommets are included for side holes
- EXTRA LARGE Rose One Cover
- Material: aluminum or dibond
- Length of Each Side: 15.75 inches
- Hole diameters: 10 mm (3/8")
- Thickness: if aluminum 1 mm, if dibond 3 mm
- Clear plastic cable clamp strain reliefs included (1 per hole)