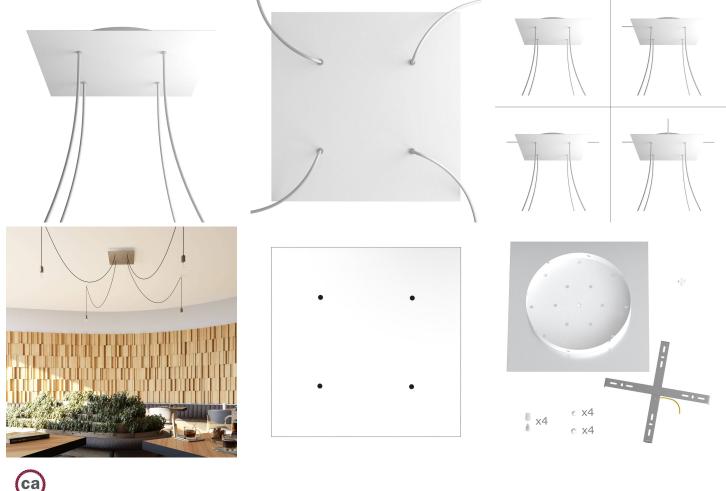

This Rose One Canopy Kit includes the following: an EXTRA LARGE Rose One Cover (15.75" diameter) with pre-drilled holes; an EXTRA LARGE Extra Deep Rose One Canopy (11.8" diameter); cable clamp strain reliefs; and all brackets & mounting hardware.

Our Rose One Canopy Kits come in a wide variety of colors and designs. And you can choose from the whichever pre-drilled hole pattern works best for you OR purchase one of our Rose One Cover Un-drilled Blanks and you can create whatever pattern you like!

### Technical data for EXTRA LARGE Square Ceiling Canopy Kit - Rose One System

- EXTRA LARGE Extra Deep Rose One Ceiling Canopy
- Diameter: 11.8 inchesHeight: 1.38 inches
- Material: metal
- Bracket fasteners
- 4 Caps and 4 rubber grommets are included for side holes
- EXTRA LARGE Rose One Cover
- Material: aluminum or dibond
- Length of Each Side: 15.75 inches
- Hole diameters: 10 mm (3/8")
- Thickness: if aluminum 1 mm, if dibond 3 mm
- Clear plastic cable clamp strain reliefs included (1 per hole)