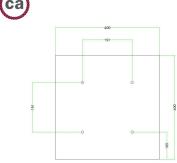

### Technical data for EXTRA LARGE Square Ceiling Canopy Kit - Rose One System

- EXTRA LARGE Extra Deep Rose One Ceiling Canopy
- Diameter: 11.8 inchesHeight: 1.38 inches
- Material: metal
- Bracket fasteners
- 4 Caps and 4 rubber grommets are included for side holes
- EXTRA LARGE Rose One Cover
- Material: aluminum or dibond
- Length of Each Side: 15.75 inches
- Hole diameters: 10 mm (3/8")
- Thickness: if aluminum 1 mm, if dibond 3 mm
- Clear plastic cable clamp strain reliefs included (1 per hole)