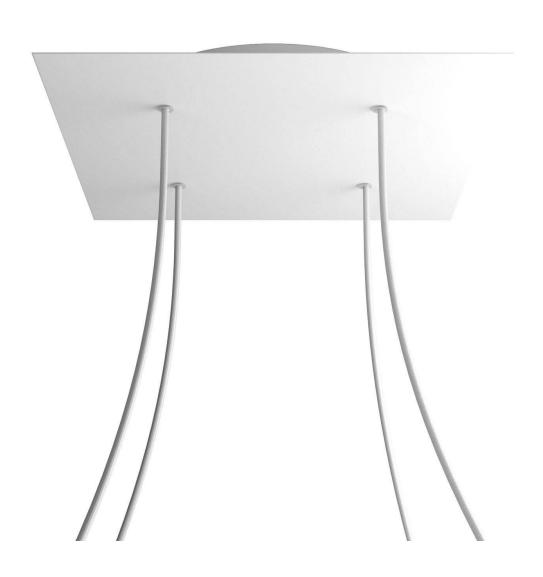

### **Product short description:**

This Rose One Canopy Kit comes with EVERYTHING you need to make your own 4 hole pendant light utilizing our EXTRA LARGE Rose One Canopy & square Cover.

What sets the Rose One System apart from our regular pendant light canopies is that this is a two part system with an extra deep ceiling canopy that allows for easier wiring of connections, as well as a wide cover over the canopy that allows you to create pendant lights, swag chandeliers, cluster lights and more with even greater impact.

This Rose One Canopy Kit includes the following: an EXTRA LARGE Rose One Cover (15.75" diameter) with pre-drilled holes; an EXTRA LARGE Extra Deep Rose One Canopy (11.8" diameter); cable clamp strain reliefs; and all brackets & mounting hardware.