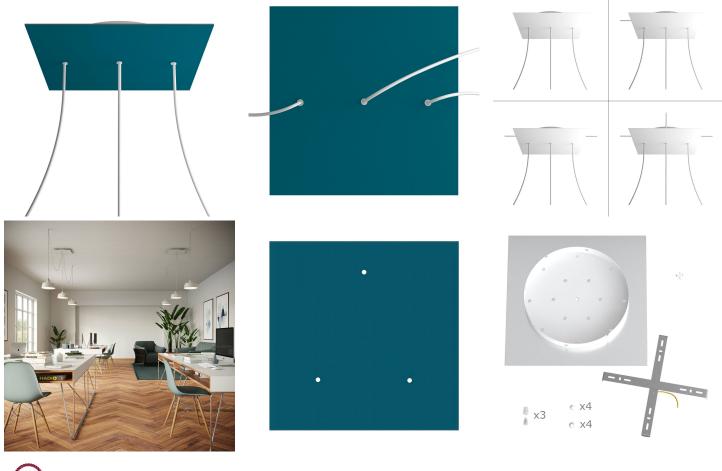

## **Product title:**

3 In-Line Holes - EXTRA LARGE Square Ceiling Canopy Kit - Rose One System

This Rose One Canopy Kit includes the following: an EXTRA LARGE Rose One Cover (15.75" diameter) with pre-drilled holes; an EXTRA LARGE Extra Deep Rose One Canopy (11.8" diameter); cable clamp strain reliefs; and all brackets & mounting hardware.

Our Rose One Canopy Kits come in a wide variety of colors and designs. And you can choose from the whichever pre-drilled hole pattern works best for you OR purchase one of our Rose One Cover Un-drilled Blanks and you can create whatever pattern you like!

### Technical data for EXTRA LARGE Square Ceiling Canopy Kit - Rose One System

- EXTRA LARGE Extra Deep Rose One Ceiling Canopy
- Diameter: 11.8 inchesHeight: 1.38 inches
- Material: metal
- Bracket fasteners
- 4 Caps and 4 rubber grommets are included for side holes
- EXTRA LARGE Rose One Cover
- Material: aluminum or dibond
- Length of Each Side: 15.75 inches
- Hole diameters: 10 mm (3/8")
- Thickness: if aluminum 1 mm, if dibond 3 mm
- Clear plastic cable clamp strain reliefs included (1 per hole)