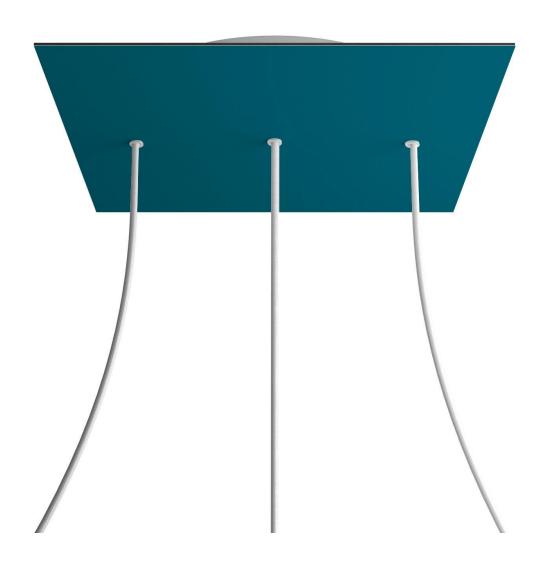

## **Product title:**

3 In-Line Holes - EXTRA LARGE Square Ceiling Canopy Kit - Rose One System

### **Product short description:**

This Rose One Canopy Kit comes with EVERYTHING you need to make your own 3 hole pendant light utilizing our EXTRA LARGE Rose One Canopy & square Cover.

What sets the Rose One System apart from our regular pendant light canopies is that this is a two part system with an extra deep ceiling canopy that allows for easier wiring of connections, as well as a wide cover over the canopy that allows you to create pendant lights, swag chandeliers, cluster lights and more with even greater impact.

This Rose One Canopy Kit includes the following: an EXTRA LARGE Rose One Cover (15.75" diameter) with pre-drilled holes; an EXTRA LARGE Extra Deep Rose One Canopy (11.8" diameter); cable clamp strain reliefs; and all brackets & mounting hardware.