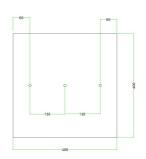

### Technical data for EXTRA LARGE Square Ceiling Canopy Kit - Rose One System

- EXTRA LARGE Extra Deep Rose One Ceiling Canopy
- Diameter: 11.8 inchesHeight: 1.38 inches
- Material: metal
- Bracket fasteners
- 4 Caps and 4 rubber grommets are included for side holes
- EXTRA LARGE Rose One Cover
- Material: aluminum or dibond
- Length of Each Side: 15.75 inches
- Hole diameters: 10 mm (3/8")
- Thickness: if aluminum 1 mm, if dibond 3 mm
- Clear plastic cable clamp strain reliefs included (1 per hole)