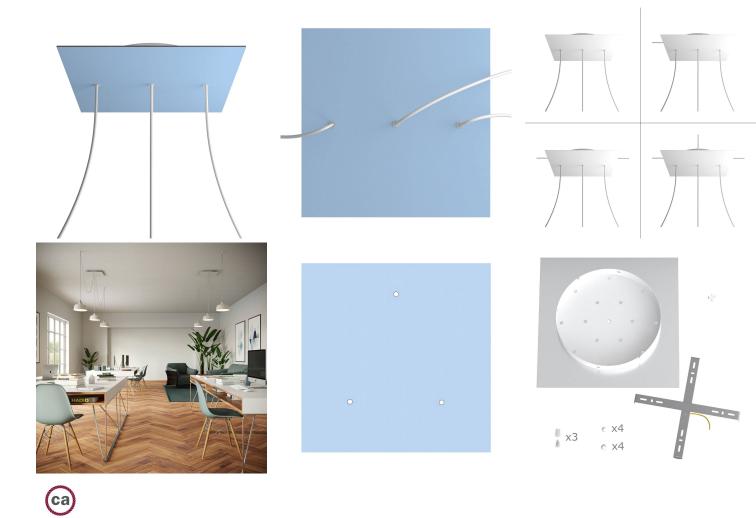

#### **Product short description:**

This Rose One Canopy Kit comes with EVERYTHING you need to make your own 3 hole pendant light utilizing our EXTRA LARGE Rose One Canopy & square Cover.

What sets the Rose One System apart from our regular pendant light canopies is that this is a two part system with an extra deep ceiling canopy that allows for easier wiring of connections, as well as a wide cover over the canopy that allows you to create pendant lights, swag chandeliers, cluster lights and more with even greater impact.

This Rose One Canopy Kit includes the following: an EXTRA LARGE Rose One Cover (15.75" diameter) with pre-drilled holes; an EXTRA LARGE Extra Deep Rose One Canopy (11.8" diameter); cable clamp strain reliefs; and all brackets & mounting hardware.

Our Rose One Canopy Kits come in a wide variety of colors and designs. And you can choose from the whichever pre-drilled hole pattern works best for you OR purchase one of our Rose One Cover Un-drilled Blanks and you can create whatever pattern you like!