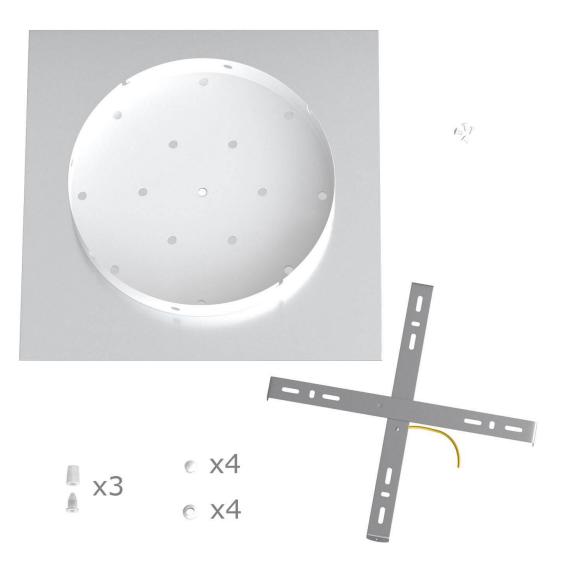

This Rose One Canopy Kit includes the following: an EXTRA LARGE Rose One Cover (15.75" diameter) with pre-drilled holes; an EXTRA LARGE Extra Deep Rose One Canopy (11.8" diameter); cable clamp strain reliefs; and all brackets & mounting hardware.

#### Technical data for EXTRA LARGE Square Ceiling Canopy Kit - Rose One System

- EXTRA LARGE Extra Deep Rose One Ceiling Canopy
- Diameter: 11.8 inches
- Height: 1.38 inches
- Material: metal
- Bracket fasteners
- 4 Caps and 4 rubber grommets are included for side holes
- EXTRA LARGE Rose One Cover
- Material: aluminum or dibond
- Length of Each Side: 15.75 inches
- Hole diameters: 10 mm (3/8")
- Thickness: if aluminum 1 mm, if dibond 3 mm
- Clear plastic cable clamp strain reliefs included (1 per hole)