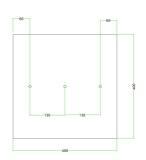

### Technical data for EXTRA LARGE Square Ceiling Canopy Kit - Rose One System

- EXTRA LARGE Extra Deep Rose One Ceiling Canopy
- Diameter: 11.8 inchesHeight: 1.38 inches
- Material: metal
- Bracket fasteners
- 4 Caps and 4 rubber grommets are included for side holes
- EXTRA LARGE Rose One Cover
- Material: aluminum or dibond
- Length of Each Side: 15.75 inches
- Hole diameters: 10 mm (3/8")
- Thickness: if aluminum 1 mm, if dibond 3 mm
- Clear plastic cable clamp strain reliefs included (1 per hole)