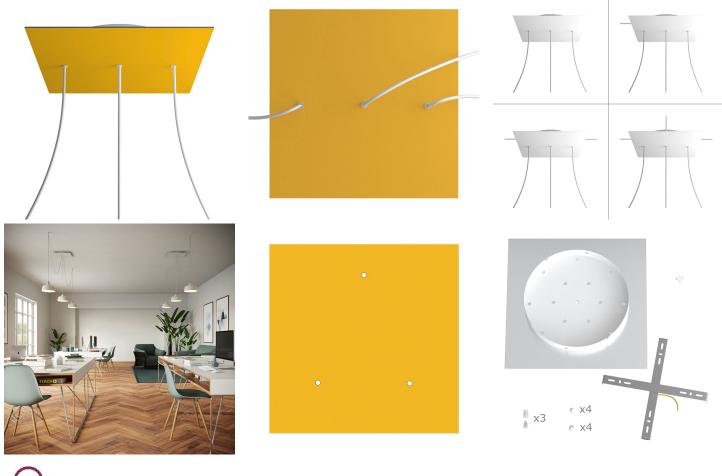

### **Product short description:**

This Rose One Canopy Kit comes with EVERYTHING you need to make your own 3 hole pendant light utilizing our EXTRA LARGE Rose One Canopy & square Cover.

What sets the Rose One System apart from our regular pendant light canopies is that this is a two part system with an extra deep ceiling canopy that allows for easier wiring of connections, as well as a wide cover over the canopy that allows you to create pendant lights, swag chandeliers, cluster lights and more with even greater impact.

This Rose One Canopy Kit includes the following: an EXTRA LARGE Rose One Cover (15.75" diameter) with pre-drilled holes; an EXTRA LARGE Extra Deep Rose One Canopy (11.8" diameter); cable clamp strain reliefs; and all brackets & mounting hardware.

Our Rose One Canopy Kits come in a wide variety of colors and designs. And you can choose from the whichever pre-drilled hole pattern works best for you OR purchase one of our Rose One Cover Un-drilled Blanks and you can create whatever pattern you like!

### Technical data for EXTRA LARGE Square Ceiling Canopy Kit - Rose One System

- EXTRA LARGE Extra Deep Rose One Ceiling Canopy
- Diameter: 11.8 inchesHeight: 1.38 inches
- Material: metal
- Bracket fasteners
- 4 Caps and 4 rubber grommets are included for side holes
- EXTRA LARGE Rose One Cover
- Material: aluminum or dibond
- Length of Each Side: 15.75 inches
- Hole diameters: 10 mm (3/8")
- Thickness: if aluminum 1 mm, if dibond 3 mm
- Clear plastic cable clamp strain reliefs included (1 per hole)