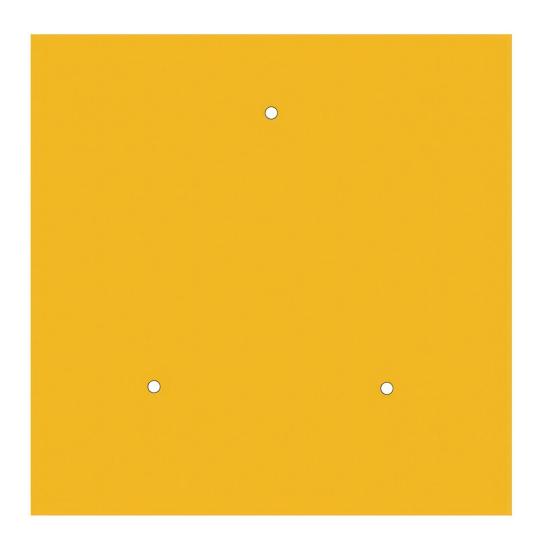

This Rose One Canopy Kit includes the following: an EXTRA LARGE Rose One Cover (15.75" diameter) with pre-drilled holes; an EXTRA LARGE Extra Deep Rose One Canopy (11.8" diameter); cable clamp strain reliefs; and all brackets & mounting hardware.

### Technical data for EXTRA LARGE Square Ceiling Canopy Kit - Rose One System

- EXTRA LARGE Extra Deep Rose One Ceiling Canopy
- Diameter: 11.8 inchesHeight: 1.38 inches
- Material: metal
- Bracket fasteners
- 4 Caps and 4 rubber grommets are included for side holes
- EXTRA LARGE Rose One Cover
- Material: aluminum or dibond
- Length of Each Side: 15.75 inches
- Hole diameters: 10 mm (3/8")
- Thickness: if aluminum 1 mm, if dibond 3 mm
- Clear plastic cable clamp strain reliefs included (1 per hole)