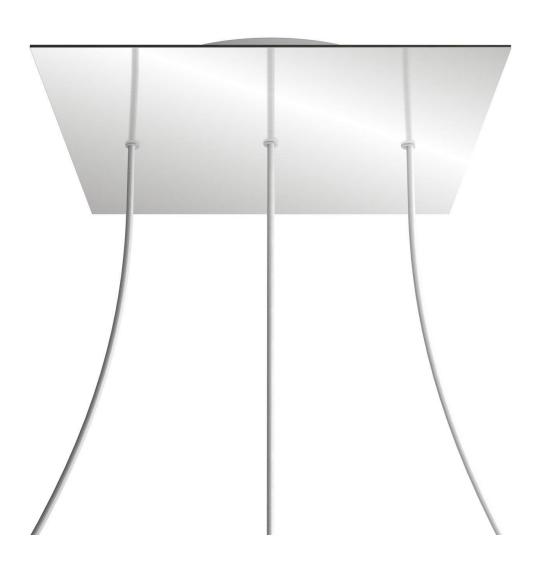

## **Product title:**

3 In-Line Holes - EXTRA LARGE Square Ceiling Canopy Kit - Rose One System

### **Product short description:**

This Rose One Canopy Kit comes with EVERYTHING you need to make your own 3 hole pendant light utilizing our EXTRA LARGE Rose One Canopy & square Cover.

What sets the Rose One System apart from our regular pendant light canopies is that this is a two part system with an extra deep ceiling canopy that allows for easier wiring of connections, as well as a wide cover over the canopy that allows you to create pendant lights, swag chandeliers, cluster lights and more with even greater impact.

This Rose One Canopy Kit includes the following: an EXTRA LARGE Rose One Cover (15.75" diameter) with pre-drilled holes; an EXTRA LARGE Extra Deep Rose One Canopy (11.8" diameter); cable clamp strain reliefs; and all brackets & mounting hardware.