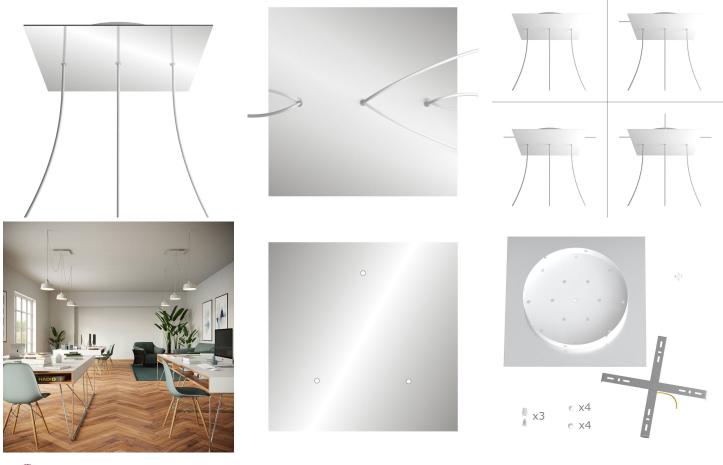

### **Product short description:**

This Rose One Canopy Kit comes with EVERYTHING you need to make your own 3 hole pendant light utilizing our EXTRA LARGE Rose One Canopy & square Cover.

What sets the Rose One System apart from our regular pendant light canopies is that this is a two part system with an extra deep ceiling canopy that allows for easier wiring of connections, as well as a wide cover over the canopy that allows you to create pendant lights, swag chandeliers, cluster lights and more with even greater impact.

This Rose One Canopy Kit includes the following: an EXTRA LARGE Rose One Cover (15.75" diameter) with pre-drilled holes; an EXTRA LARGE Extra Deep Rose One Canopy (11.8" diameter); cable clamp strain reliefs; and all brackets & mounting hardware.

Our Rose One Canopy Kits come in a wide variety of colors and designs. And you can choose from the whichever pre-drilled hole pattern works best for you OR purchase one of our Rose One Cover Un-drilled Blanks and you can create whatever pattern you like!

### Technical data for EXTRA LARGE Square Ceiling Canopy Kit - Rose One System

- EXTRA LARGE Extra Deep Rose One Ceiling Canopy
- Diameter: 11.8 inchesHeight: 1.38 inches
- Material: metal
- Bracket fasteners
- 4 Caps and 4 rubber grommets are included for side holes
- EXTRA LARGE Rose One Cover
- Material: aluminum or dibond
- Length of Each Side: 15.75 inches
- Hole diameters: 10 mm (3/8")
- Thickness: if aluminum 1 mm, if dibond 3 mm
- Clear plastic cable clamp strain reliefs included (1 per hole)