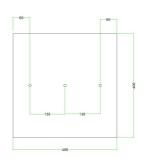

### Technical data for EXTRA LARGE Square Ceiling Canopy Kit - Rose One System

- EXTRA LARGE Extra Deep Rose One Ceiling Canopy
- Diameter: 11.8 inchesHeight: 1.38 inches
- Material: metal
- Bracket fasteners
- 4 Caps and 4 rubber grommets are included for side holes
- EXTRA LARGE Rose One Cover
- Material: aluminum or dibond
- Length of Each Side: 15.75 inches
- Hole diameters: 10 mm (3/8")
- Thickness: if aluminum 1 mm, if dibond 3 mm
- Clear plastic cable clamp strain reliefs included (1 per hole)