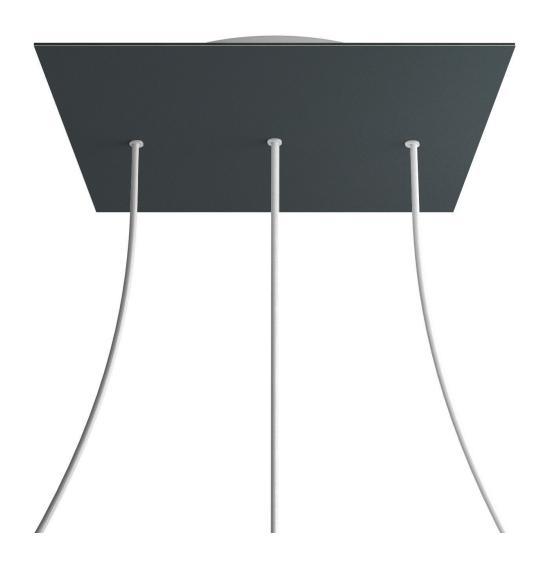

## **Product title:**

3 In-Line Holes - EXTRA LARGE Square Ceiling Canopy Kit - Rose One System

### **Product short description:**

This Rose One Canopy Kit comes with EVERYTHING you need to make your own 3 hole pendant light utilizing our EXTRA LARGE Rose One Canopy & square Cover.

What sets the Rose One System apart from our regular pendant light canopies is that this is a two part system with an extra deep ceiling canopy that allows for easier wiring of connections, as well as a wide cover over the canopy that allows you to create pendant lights, swag chandeliers, cluster lights and more with even greater impact.

This Rose One Canopy Kit includes the following: an EXTRA LARGE Rose One Cover (15.75" diameter) with pre-drilled holes; an EXTRA LARGE Extra Deep Rose One Canopy (11.8" diameter); cable clamp strain reliefs; and all brackets & mounting hardware.