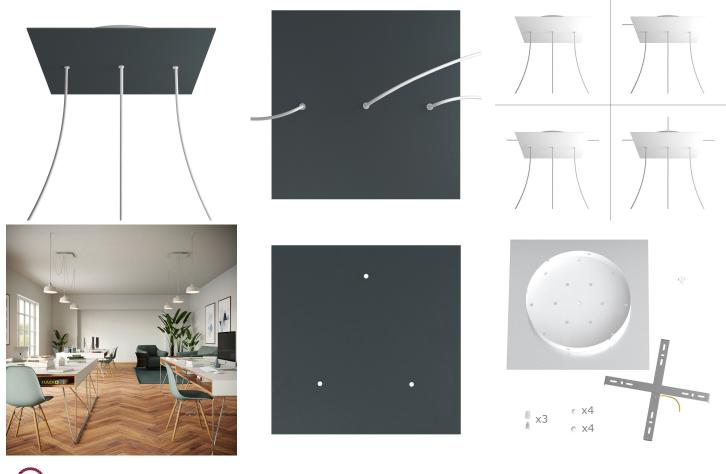

This Rose One Canopy Kit includes the following: an EXTRA LARGE Rose One Cover (15.75" diameter) with pre-drilled holes; an EXTRA LARGE Extra Deep Rose One Canopy (11.8" diameter); cable clamp strain reliefs; and all brackets & mounting hardware.

### Technical data for EXTRA LARGE Square Ceiling Canopy Kit - Rose One System

- EXTRA LARGE Extra Deep Rose One Ceiling Canopy
- Diameter: 11.8 inchesHeight: 1.38 inches
- Material: metal
- Bracket fasteners
- 4 Caps and 4 rubber grommets are included for side holes
- EXTRA LARGE Rose One Cover
- Material: aluminum or dibond
- Length of Each Side: 15.75 inches
- Hole diameters: 10 mm (3/8")
- Thickness: if aluminum 1 mm, if dibond 3 mm
- Clear plastic cable clamp strain reliefs included (1 per hole)