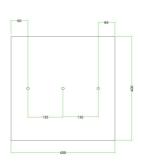

#### Technical data for EXTRA LARGE Square Ceiling Canopy Kit - Rose One System

- EXTRA LARGE Extra Deep Rose One Ceiling Canopy
- Diameter: 11.8 inchesHeight: 1.38 inches
- Material: metal
- Bracket fasteners
- 4 Caps and 4 rubber grommets are included for side holes
- EXTRA LARGE Rose One Cover
- Material: aluminum or dibond
- Length of Each Side: 15.75 inches
- Hole diameters: 10 mm (3/8")
- Thickness: if aluminum 1 mm, if dibond 3 mm
- Clear plastic cable clamp strain reliefs included (1 per hole)