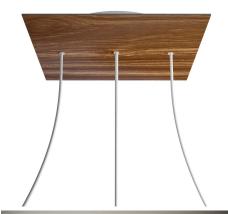

This Rose One Canopy Kit includes the following: an EXTRA LARGE Rose One Cover (15.75" diameter) with pre-drilled holes; an EXTRA LARGE Extra Deep Rose One Canopy (11.8" diameter); cable clamp strain reliefs; and all brackets & mounting hardware.

#### Technical data for EXTRA LARGE Square Ceiling Canopy Kit - Rose One System

- EXTRA LARGE Extra Deep Rose One Ceiling Canopy
- Diameter: 11.8 inchesHeight: 1.38 inches
- Material: metal
- Bracket fasteners
- 4 Caps and 4 rubber grommets are included for side holes
- EXTRA LARGE Rose One Cover
- Material: aluminum or dibond
- Length of Each Side: 15.75 inches
- Hole diameters: 10 mm (3/8")
- Thickness: if aluminum 1 mm, if dibond 3 mm
- Clear plastic cable clamp strain reliefs included (1 per hole)