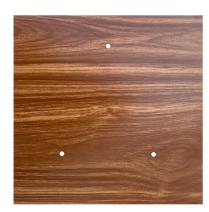

#### **Product attributes:**

Decoration: Matt White, Matt Black, Marble Marquina, Marble Carrara, Concrete, Satin Brass Dibond, Satin Copper Dibond, Satin Steel Dibond, Wood, Anthracite, Mirror, Yellow mustard, Soft

This Rose One Canopy Kit includes the following: an EXTRA LARGE Rose One Cover (15.75" diameter) with pre-drilled holes; an EXTRA LARGE Extra Deep Rose One Canopy (11.8" diameter); cable clamp strain reliefs; and all brackets & mounting hardware.

#### Technical data for EXTRA LARGE Square Ceiling Canopy Kit - Rose One System

- EXTRA LARGE Extra Deep Rose One Ceiling Canopy
- Diameter: 11.8 inchesHeight: 1.38 inches
- Material: metal
- Bracket fasteners
- 4 Caps and 4 rubber grommets are included for side holes
- EXTRA LARGE Rose One Cover
- Material: aluminum or dibond
- Length of Each Side: 15.75 inches
- Hole diameters: 10 mm (3/8")
- Thickness: if aluminum 1 mm, if dibond 3 mm
- Clear plastic cable clamp strain reliefs included (1 per hole)