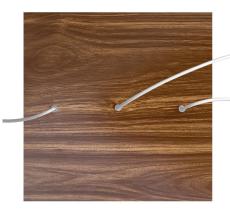

This Rose One Canopy Kit includes the following: an EXTRA LARGE Rose One Cover (15.75" diameter) with pre-drilled holes; an EXTRA LARGE Extra Deep Rose One Canopy (11.8" diameter); cable clamp strain reliefs; and all brackets & mounting hardware.

#### Technical data for EXTRA LARGE Square Ceiling Canopy Kit - Rose One System

- EXTRA LARGE Extra Deep Rose One Ceiling Canopy
- Diameter: 11.8 inchesHeight: 1.38 inches
- Material: metal
- Bracket fasteners
- 4 Caps and 4 rubber grommets are included for side holes
- EXTRA LARGE Rose One Cover
- Material: aluminum or dibond
- Length of Each Side: 15.75 inches
- Hole diameters: 10 mm (3/8")
- Thickness: if aluminum 1 mm, if dibond 3 mm
- Clear plastic cable clamp strain reliefs included (1 per hole)