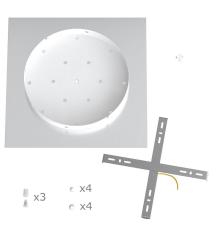

This Rose One Canopy Kit includes the following: an EXTRA LARGE Rose One Cover (15.75" diameter) with pre-drilled holes; an EXTRA LARGE Extra Deep Rose One Canopy (11.8" diameter); cable clamp strain reliefs; and all brackets & mounting hardware.

#### Technical data for EXTRA LARGE Square Ceiling Canopy Kit - Rose One System

- EXTRA LARGE Extra Deep Rose One Ceiling Canopy
- Diameter: 11.8 inchesHeight: 1.38 inches
- Material: metal
- Bracket fasteners
- 4 Caps and 4 rubber grommets are included for side holes
- EXTRA LARGE Rose One Cover
- Material: aluminum or dibond
- Length of Each Side: 15.75 inches
- Hole diameters: 10 mm (3/8")
- Thickness: if aluminum 1 mm, if dibond 3 mm
- Clear plastic cable clamp strain reliefs included (1 per hole)