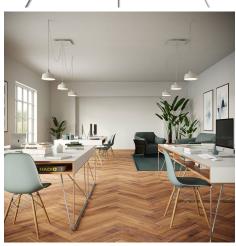

#### **Product short description:**

This Rose One Canopy Kit comes with EVERYTHING you need to make your own 3 hole pendant light utilizing our EXTRA LARGE Rose One Canopy & square Cover.

What sets the Rose One System apart from our regular pendant light canopies is that this is a two part system with an extra deep ceiling canopy that allows for easier wiring of connections, as well as a wide cover over the canopy that allows you to create pendant lights, swag chandeliers, cluster lights and more with even greater impact.

This Rose One Canopy Kit includes the following: an EXTRA LARGE Rose One Cover (15.75" diameter) with pre-drilled holes; an EXTRA LARGE Extra Deep Rose One Canopy (11.8" diameter); cable clamp strain reliefs; and all brackets & mounting hardware.