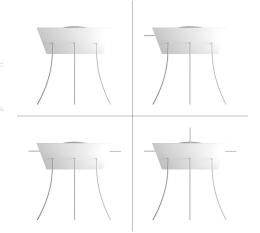

## **Product title:**

3 In-Line Holes - EXTRA LARGE Square Ceiling Canopy Kit - Rose One System

This Rose One Canopy Kit includes the following: an EXTRA LARGE Rose One Cover (15.75" diameter) with pre-drilled holes; an EXTRA LARGE Extra Deep Rose One Canopy (11.8" diameter); cable clamp strain reliefs; and all brackets & mounting hardware.

#### Technical data for EXTRA LARGE Square Ceiling Canopy Kit - Rose One System

- EXTRA LARGE Extra Deep Rose One Ceiling Canopy
- Diameter: 11.8 inchesHeight: 1.38 inches
- Material: metal
- Bracket fasteners
- 4 Caps and 4 rubber grommets are included for side holes
- EXTRA LARGE Rose One Cover
- Material: aluminum or dibond
- Length of Each Side: 15.75 inches
- Hole diameters: 10 mm (3/8")
- Thickness: if aluminum 1 mm, if dibond 3 mm
- Clear plastic cable clamp strain reliefs included (1 per hole)