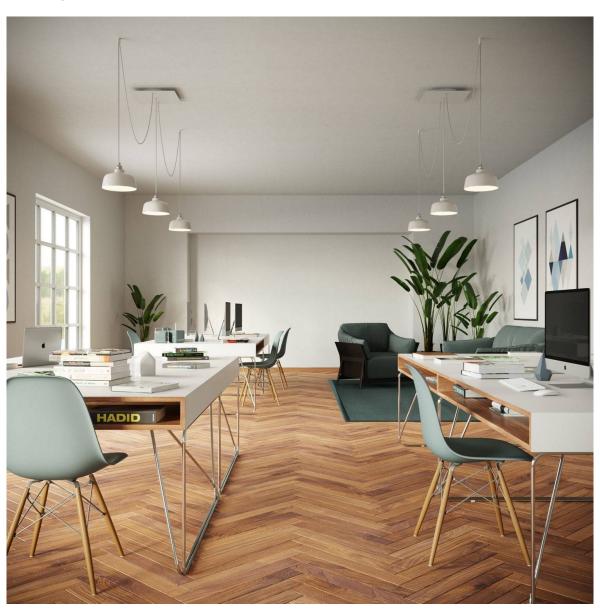

#### **Product short description:**

This Rose One Canopy Kit comes with EVERYTHING you need to make your own 3 hole pendant light utilizing our EXTRA LARGE Rose One Canopy & square Cover.

What sets the Rose One System apart from our regular pendant light canopies is that this is a two part system with an extra deep ceiling canopy that allows for easier wiring of connections, as well as a wide cover over the canopy that allows you to create pendant lights, swag chandeliers, cluster lights and more with even greater impact.

This Rose One Canopy Kit includes the following: an EXTRA LARGE Rose One Cover (15.75" diameter) with pre-drilled holes; an EXTRA LARGE Extra Deep Rose One Canopy (11.8" diameter); cable clamp strain reliefs; and all brackets & mounting hardware.