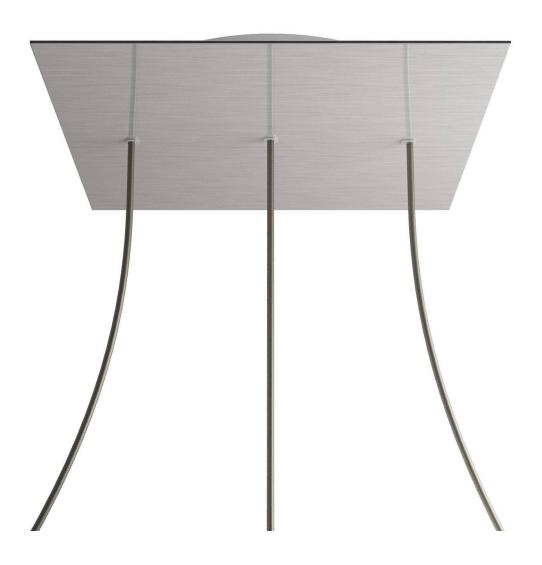

## **Product title:**

3 In-Line Holes - EXTRA LARGE Square Ceiling Canopy Kit - Rose One System

### **Product short description:**

This Rose One Canopy Kit comes with EVERYTHING you need to make your own 3 hole pendant light utilizing our EXTRA LARGE Rose One Canopy & square Cover.

What sets the Rose One System apart from our regular pendant light canopies is that this is a two part system with an extra deep ceiling canopy that allows for easier wiring of connections, as well as a wide cover over the canopy that allows you to create pendant lights, swag chandeliers, cluster lights and more with even greater impact.

This Rose One Canopy Kit includes the following: an EXTRA LARGE Rose One Cover (15.75" diameter) with pre-drilled holes; an EXTRA LARGE Extra Deep Rose One Canopy (11.8" diameter); cable clamp strain reliefs; and all brackets & mounting hardware.