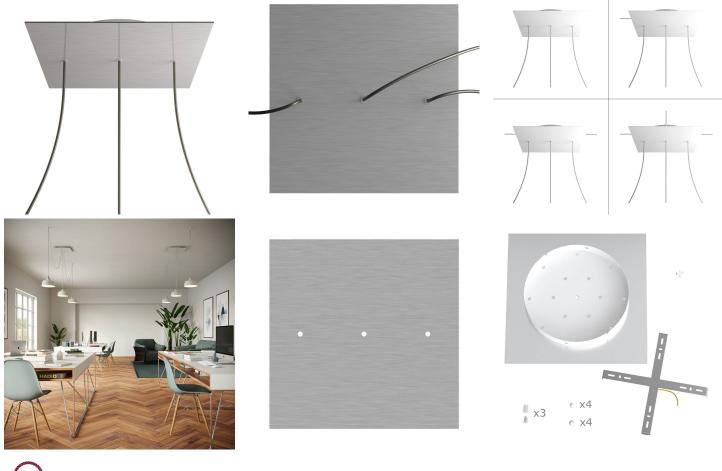

This Rose One Canopy Kit includes the following: an EXTRA LARGE Rose One Cover (15.75" diameter) with pre-drilled holes; an EXTRA LARGE Extra Deep Rose One Canopy (11.8" diameter); cable clamp strain reliefs; and all brackets & mounting hardware.

### Technical data for EXTRA LARGE Square Ceiling Canopy Kit - Rose One System

- EXTRA LARGE Extra Deep Rose One Ceiling Canopy
- Diameter: 11.8 inchesHeight: 1.38 inches
- Material: metal
- Bracket fasteners
- 4 Caps and 4 rubber grommets are included for side holes
- EXTRA LARGE Rose One Cover
- Material: aluminum or dibond
- Length of Each Side: 15.75 inches
- Hole diameters: 10 mm (3/8")
- Thickness: if aluminum 1 mm, if dibond 3 mm
- Clear plastic cable clamp strain reliefs included (1 per hole)