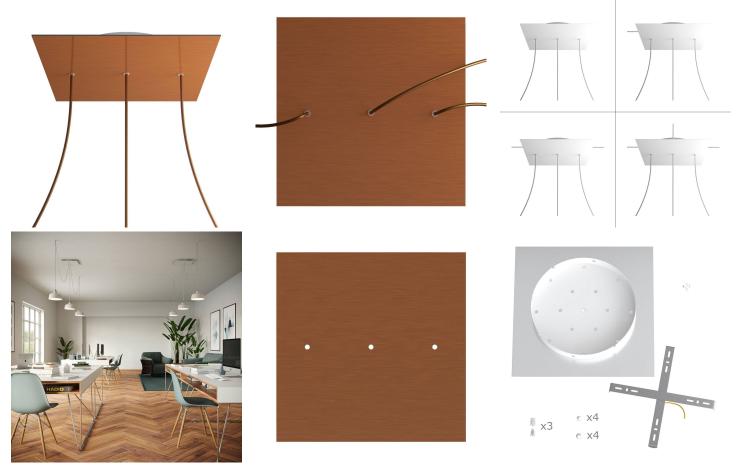

This Rose One Canopy Kit includes the following: an EXTRA LARGE Rose One Cover (15.75" diameter) with pre-drilled holes; an EXTRA LARGE Extra Deep Rose One Canopy (11.8" diameter); cable clamp strain reliefs; and all brackets & mounting hardware.

#### Technical data for EXTRA LARGE Square Ceiling Canopy Kit - Rose One System

- EXTRA LARGE Extra Deep Rose One Ceiling Canopy
- Diameter: 11.8 inches
- Height: 1.38 inches
- Material: metal
- Bracket fasteners
- 4 Caps and 4 rubber grommets are included for side holes
- EXTRA LARGE Rose One Cover
- Material: aluminum or dibond
- Length of Each Side: 15.75 inches
- Hole diameters: 10 mm (3/8")
- Thickness: if aluminum 1 mm, if dibond 3 mm
- Clear plastic cable clamp strain reliefs included (1 per hole)