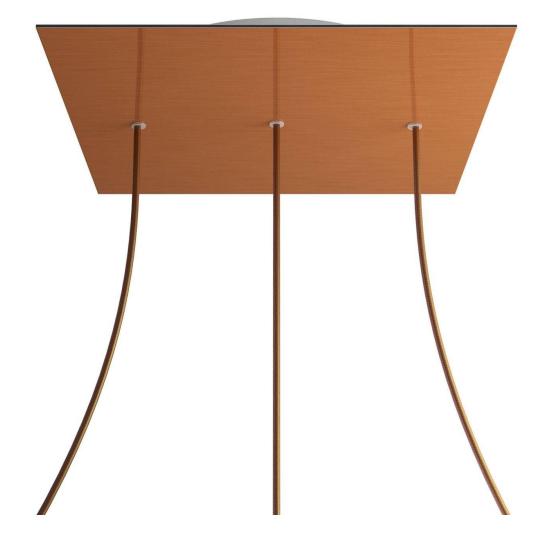

#### **Product short description:**

This Rose One Canopy Kit comes with EVERYTHING you need to make your own 3 hole pendant light utilizing our EXTRA LARGE Rose One Canopy & square Cover.

What sets the Rose One System apart from our regular pendant light canopies is that this is a two part system with an extra deep ceiling canopy that allows for easier wiring of connections, as well as a wide cover over the canopy that allows you to create pendant lights, swag chandeliers, cluster lights and more with even greater impact.

This Rose One Canopy Kit includes the following: an EXTRA LARGE Rose One Cover (15.75" diameter) with pre-drilled holes; an EXTRA LARGE Extra Deep Rose One Canopy (11.8" diameter); cable clamp strain reliefs; and all brackets & mounting hardware.