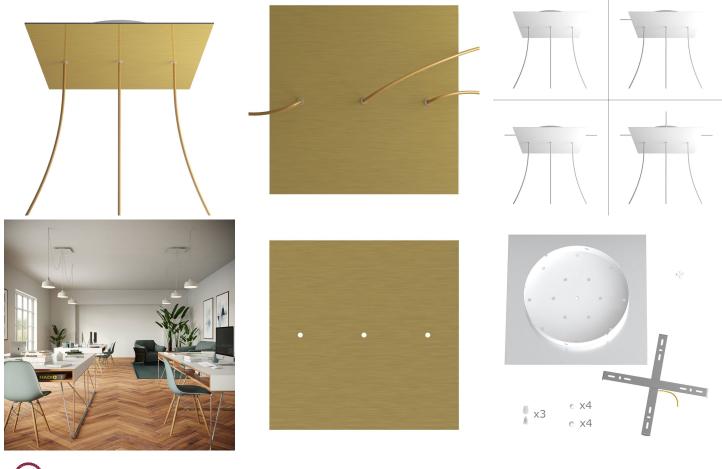

#### **Product short description:**

This Rose One Canopy Kit comes with EVERYTHING you need to make your own 3 hole pendant light utilizing our EXTRA LARGE Rose One Canopy & square Cover.

What sets the Rose One System apart from our regular pendant light canopies is that this is a two part system with an extra deep ceiling canopy that allows for easier wiring of connections, as well as a wide cover over the canopy that allows you to create pendant lights, swag chandeliers, cluster lights and more with even greater impact.

This Rose One Canopy Kit includes the following: an EXTRA LARGE Rose One Cover (15.75" diameter) with pre-drilled holes; an EXTRA LARGE Extra Deep Rose One Canopy (11.8" diameter); cable clamp strain reliefs; and all brackets & mounting hardware.

#### Technical data for EXTRA LARGE Square Ceiling Canopy Kit - Rose One System

- EXTRA LARGE Extra Deep Rose One Ceiling Canopy
- Diameter: 11.8 inchesHeight: 1.38 inches
- Material: metal
- Bracket fasteners
- 4 Caps and 4 rubber grommets are included for side holes
- EXTRA LARGE Rose One Cover
- Material: aluminum or dibond
- Length of Each Side: 15.75 inches
- Hole diameters: 10 mm (3/8")
- Thickness: if aluminum 1 mm, if dibond 3 mm
- Clear plastic cable clamp strain reliefs included (1 per hole)