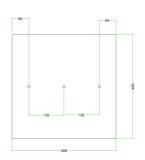

#### Technical data for EXTRA LARGE Square Ceiling Canopy Kit - Rose One System

- EXTRA LARGE Extra Deep Rose One Ceiling Canopy
- Diameter: 11.8 inchesHeight: 1.38 inches
- Material: metal
- Bracket fasteners
- 4 Caps and 4 rubber grommets are included for side holes
- EXTRA LARGE Rose One Cover
- Material: aluminum or dibond
- Length of Each Side: 15.75 inches
- Hole diameters: 10 mm (3/8")
- Thickness: if aluminum 1 mm, if dibond 3 mm
- Clear plastic cable clamp strain reliefs included (1 per hole)