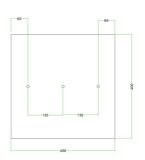

### Technical data for EXTRA LARGE Square Ceiling Canopy Kit - Rose One System

- EXTRA LARGE Extra Deep Rose One Ceiling Canopy
- Diameter: 11.8 inchesHeight: 1.38 inches
- Material: metal
- Bracket fasteners
- 4 Caps and 4 rubber grommets are included for side holes
- EXTRA LARGE Rose One Cover
- Material: aluminum or dibond
- Length of Each Side: 15.75 inches
- Hole diameters: 10 mm (3/8")
- Thickness: if aluminum 1 mm, if dibond 3 mm
- Clear plastic cable clamp strain reliefs included (1 per hole)