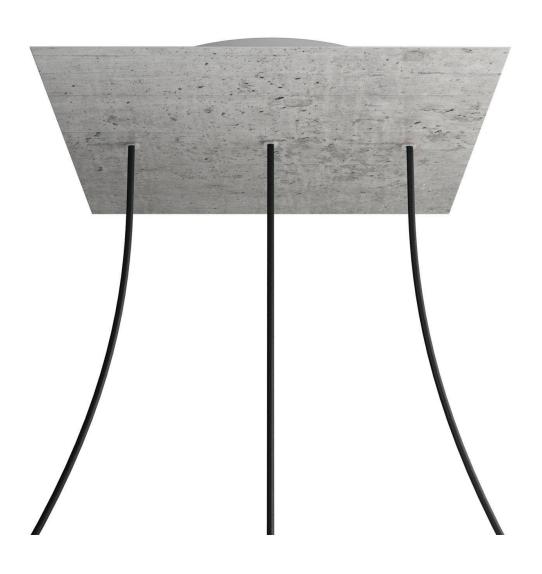

### **Product short description:**

This Rose One Canopy Kit comes with EVERYTHING you need to make your own 3 hole pendant light utilizing our EXTRA LARGE Rose One Canopy & square Cover.

What sets the Rose One System apart from our regular pendant light canopies is that this is a two part system with an extra deep ceiling canopy that allows for easier wiring of connections, as well as a wide cover over the canopy that allows you to create pendant lights, swag chandeliers, cluster lights and more with even greater impact.

This Rose One Canopy Kit includes the following: an EXTRA LARGE Rose One Cover (15.75" diameter) with pre-drilled holes; an EXTRA LARGE Extra Deep Rose One Canopy (11.8" diameter); cable clamp strain reliefs; and all brackets & mounting hardware.

### Technical data for EXTRA LARGE Square Ceiling Canopy Kit - Rose One System

- EXTRA LARGE Extra Deep Rose One Ceiling Canopy
- Diameter: 11.8 inchesHeight: 1.38 inches
- Material: metal
- Bracket fasteners
- 4 Caps and 4 rubber grommets are included for side holes
- EXTRA LARGE Rose One Cover
- Material: aluminum or dibond
- Length of Each Side: 15.75 inches
- Hole diameters: 10 mm (3/8")
- Thickness: if aluminum 1 mm, if dibond 3 mm
- Clear plastic cable clamp strain reliefs included (1 per hole)