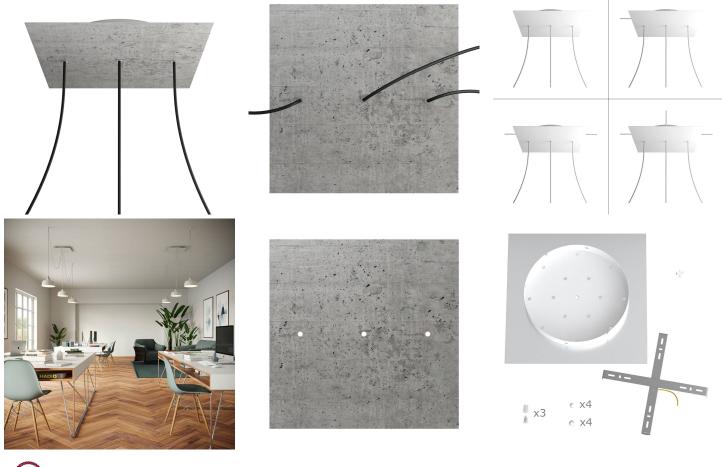

### **Product short description:**

This Rose One Canopy Kit comes with EVERYTHING you need to make your own 3 hole pendant light utilizing our EXTRA LARGE Rose One Canopy & square Cover.

What sets the Rose One System apart from our regular pendant light canopies is that this is a two part system with an extra deep ceiling canopy that allows for easier wiring of connections, as well as a wide cover over the canopy that allows you to create pendant lights, swag chandeliers, cluster lights and more with even greater impact.

This Rose One Canopy Kit includes the following: an EXTRA LARGE Rose One Cover (15.75" diameter) with pre-drilled holes; an EXTRA LARGE Extra Deep Rose One Canopy (11.8" diameter); cable clamp strain reliefs; and all brackets & mounting hardware.

Our Rose One Canopy Kits come in a wide variety of colors and designs. And you can choose from the whichever pre-drilled hole pattern works best for you OR purchase one of our Rose One Cover Un-drilled Blanks and you can create whatever pattern you like!

### Technical data for EXTRA LARGE Square Ceiling Canopy Kit - Rose One System

- EXTRA LARGE Extra Deep Rose One Ceiling Canopy
- Diameter: 11.8 inchesHeight: 1.38 inches
- Material: metal
- Bracket fasteners
- 4 Caps and 4 rubber grommets are included for side holes
- EXTRA LARGE Rose One Cover
- Material: aluminum or dibond
- Length of Each Side: 15.75 inches
- Hole diameters: 10 mm (3/8")
- Thickness: if aluminum 1 mm, if dibond 3 mm
- Clear plastic cable clamp strain reliefs included (1 per hole)