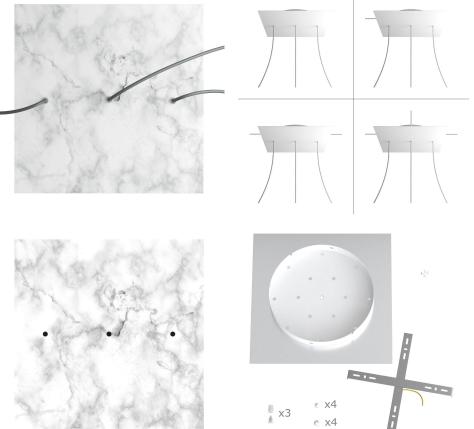

This Rose One Canopy Kit includes the following: an EXTRA LARGE Rose One Cover (15.75" diameter) with pre-drilled holes; an EXTRA LARGE Extra Deep Rose One Canopy (11.8" diameter); cable clamp strain reliefs; and all brackets & mounting hardware.

#### Technical data for EXTRA LARGE Square Ceiling Canopy Kit - Rose One System

- EXTRA LARGE Extra Deep Rose One Ceiling Canopy
- Diameter: 11.8 inches
- Height: 1.38 inches
- Material: metal
- Bracket fasteners
- 4 Caps and 4 rubber grommets are included for side holes
- EXTRA LARGE Rose One Cover
- Material: aluminum or dibond
- Length of Each Side: 15.75 inches
- Hole diameters: 10 mm (3/8")
- Thickness: if aluminum 1 mm, if dibond 3 mm
- Clear plastic cable clamp strain reliefs included (1 per hole)