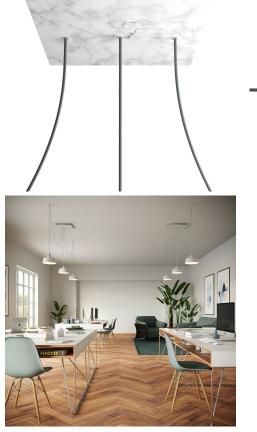

#### **Product short description:**

This Rose One Canopy Kit comes with EVERYTHING you need to make your own 3 hole pendant light utilizing our EXTRA LARGE Rose One Canopy & square Cover.

What sets the Rose One System apart from our regular pendant light canopies is that this is a two part system with an extra deep ceiling canopy that allows for easier wiring of connections, as well as a wide cover over the canopy that allows you to create pendant lights, swag chandeliers, cluster lights and more with even greater impact.

This Rose One Canopy Kit includes the following: an EXTRA LARGE Rose One Cover (15.75" diameter) with pre-drilled holes; an EXTRA LARGE Extra Deep Rose One Canopy (11.8" diameter); cable clamp strain reliefs; and all brackets & mounting hardware.