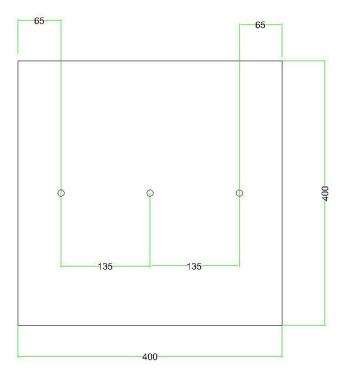

This Rose One Canopy Kit includes the following: an EXTRA LARGE Rose One Cover (15.75" diameter) with pre-drilled holes; an EXTRA LARGE Extra Deep Rose One Canopy (11.8" diameter); cable clamp strain reliefs; and all brackets & mounting hardware.

#### Technical data for EXTRA LARGE Square Ceiling Canopy Kit - Rose One System

- EXTRA LARGE Extra Deep Rose One Ceiling Canopy
- Diameter: 11.8 inches
- Height: 1.38 inches
- Material: metal
- Bracket fasteners
- 4 Caps and 4 rubber grommets are included for side holes
- EXTRA LARGE Rose One Cover
- Material: aluminum or dibond
- Length of Each Side: 15.75 inches
- Hole diameters: 10 mm (3/8")
- Thickness: if aluminum 1 mm, if dibond 3 mm
- Clear plastic cable clamp strain reliefs included (1 per hole)